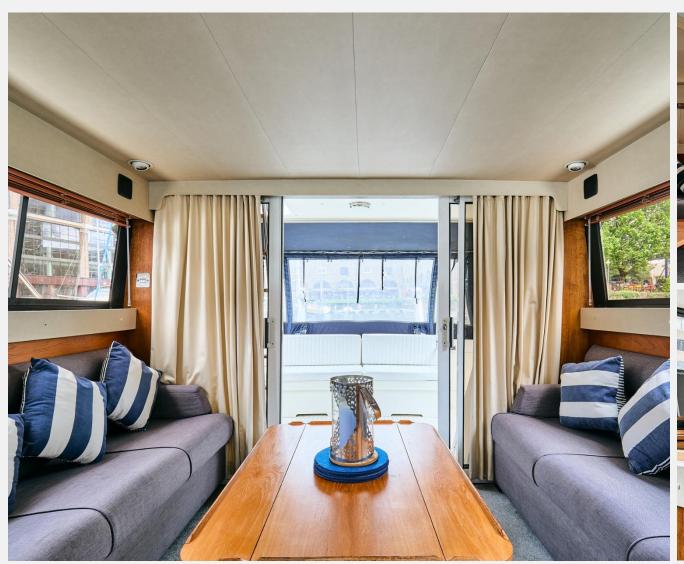

The main saloon boasts a raised double helm seat to starboard, offering full engine instrumentation and excellent visibility. A chart table and ample storage are also included. To starboard, there is an L-shaped seating area with storage underneath. Additionally, there is a double seat to port, along with a drinks cabinet and a fridge. To starboard of the main companionway, you'll find a spacious cabin with two single berths. Ample storage is provided by lockers and a full-length hanging locker.