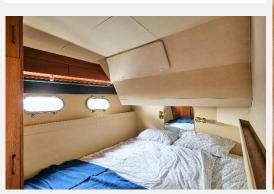

## St Katharine Docks Wapping E1W

This stunning Princess 415 motor yacht, built in 1990, features an off-white The forward cabin is spacious and features a large island double berth with 71B engines, each delivering 357 hp.

gel top coat with blue antifouling. At 42 feet, it is powered by twin Volvo Penta adjustable reading lights. There is plenty of storage with numerous lockers on either side, a large drawer under the berth, and full-length hanging lockers to port and starboard. A door to starboard leads to an en suite head with a shower, toilet, basin, and additional storage. An escape hatch at the front provides access to the front deck space.