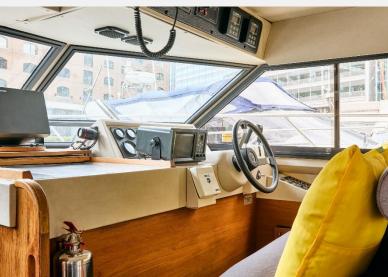

The main saloon boasts a raised double helm seat to starboard, offering full engine instrumentation and excellent visibility. A chart table and ample storage are also included. To starboard, there is an L-shaped seating area with storage underneath. Additionally, there is a double seat to port, along with a drinks cabinet and a fridge. To starboard of the main companionway, you'll find a spacious cabin with two single berths. Ample storage is provided by lockers and a full-length hanging locker.