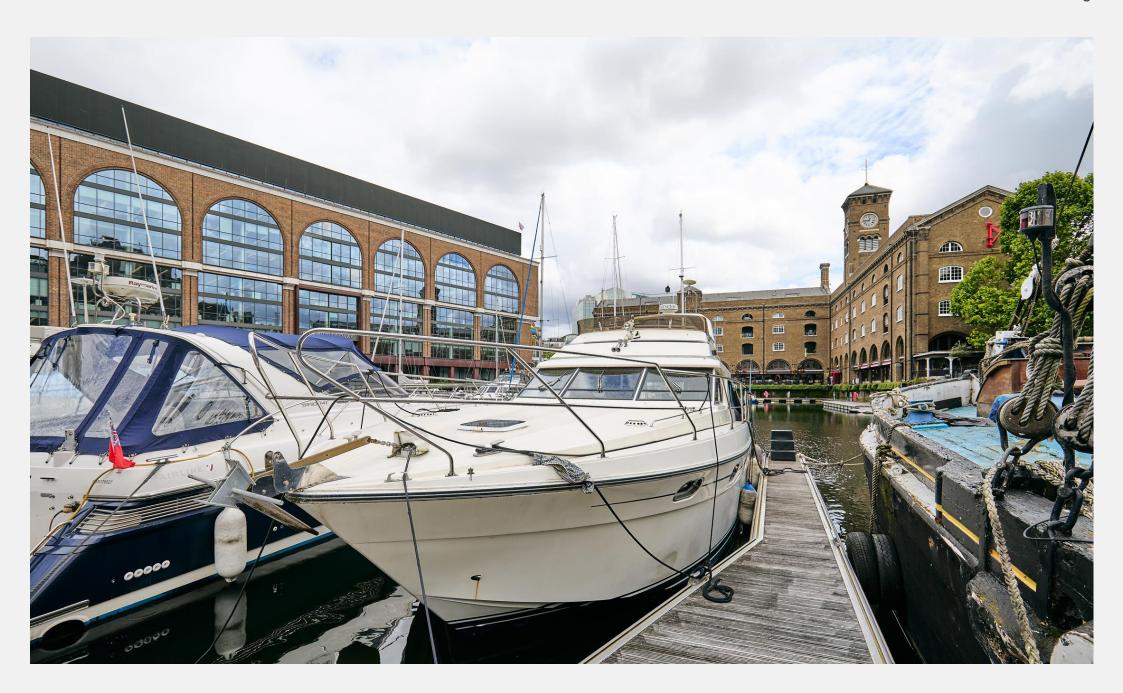

## St Katharine Docks Wapping E1W

This stunning Princess 415 motor yacht, built in 1990, features an off-white The forward cabin is spacious and features a large island double berth with 71B engines, each delivering 357 hp.

## **KEY FEATURES**

Princess 415 motor yacht

Two cabins

Twin Volvo Penta 71B engines

Ample storage

Mooring charges: £15,240 per year approx.

Length Overall: 12.80 meters

**Location:** This houseboat is moored in St Katharine Docks, Central London's premier marina. The marina is home to a collection of high-quality offices, restaurants, bars, shops, and homes. Just a short distance from Tower Bridge, this vibrant community is one of the capital's hidden gems, providing an unrivalled location for working, living, and relaxing. Transport options are excellent, with Tower Hill and Tower Gateway stations only moments away.