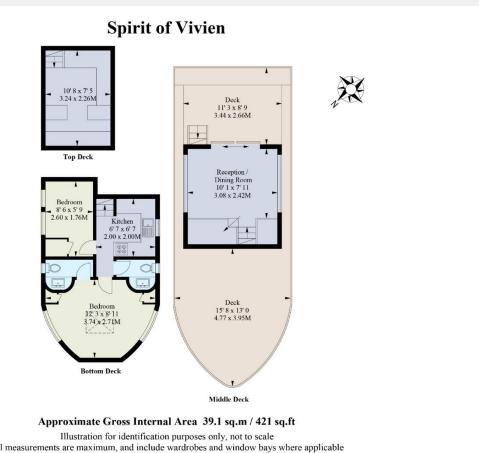

## St Katharine Docks Wapping E1W

This stunning Princess 415 motor yacht, built in 1990, features an off-white The forward cabin is spacious and features a large island double berth with 71B engines, each delivering 357 hp.

The main saloon boasts a raised double helm seat to starboard, offering full engine instrumentation and excellent visibility. A chart table and ample storage are also included. To starboard, there is an L-shaped seating area with storage underneath. Additionally, there is a double seat to port, along with a drinks cabinet and a fridge. To starboard of the main companionway, you'll find a spacious cabin with two single berths. Ample storage is provided by lockers and a full-length hanging locker.

gel top coat with blue antifouling. At 42 feet, it is powered by twin Volvo Penta adjustable reading lights. There is plenty of storage with numerous lockers on either side, a large drawer under the berth, and full-length hanging lockers to port and starboard. A door to starboard leads to an en suite head with a shower, toilet, basin, and additional storage. An escape hatch at the front provides access to the front deck space.

> Located on the port side of the main companionway, this heads compartment is finished with easy-to-clean surfaces and includes an electric toilet, sink, razor point, and a shower with a mixer tap. It offers plenty of storage, good light, and ventilation.

## **KEY FEATURES**

Princess 415 motor yacht

Two cabins

Twin Volvo Penta 71B engines

Ample storage

Mooring charges: £15,240 per year approx.

Length Overall: 12.80 meters

**Location:** This houseboat is moored in St Katharine Docks, Central London's premier marina. The marina is home to a collection of high-quality offices, restaurants, bars, shops, and homes. Just a short distance from Tower Bridge, this vibrant community is one of the capital's hidden gems, providing an unrivalled location for working, living, and relaxing. Transport options are excellent, with Tower Hill and Tower Gateway stations only moments away.

## **KEY INFORMATION**

London Borough of Tower Hamlet Local authority:

421 sq. ft. / 39.1 sq. m Internal area:

Garden area: Deck

No. of bedrooms: 2

All measurements are maximum, and include wardrobes and window bays where applicable