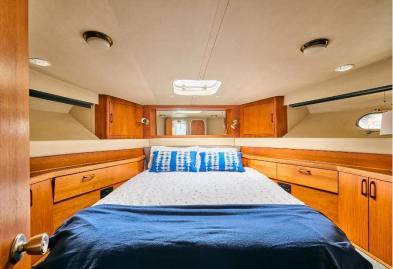

## St Katharine Docks Wapping E1W

This stunning Princess 415 motor yacht, built in 1990, features an off-white The forward cabin is spacious and features a large island double berth with 71B engines, each delivering 357 hp.

gel top coat with blue antifouling. At 42 feet, it is powered by twin Volvo Penta adjustable reading lights. There is plenty of storage with numerous lockers on either side, a large drawer under the berth, and full-length hanging lockers to port and starboard. A door to starboard leads to an en suite head with a shower, toilet, basin, and additional storage. An escape hatch at the front provides access to the front deck space.