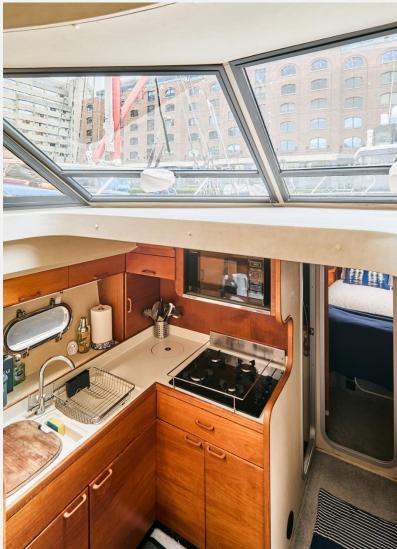

The main saloon boasts a raised double helm seat to starboard, offering full engine instrumentation and excellent visibility. A chart table and ample storage are also included. To starboard, there is an L-shaped seating area with storage underneath. Additionally, there is a double seat to port, along with a drinks cabinet and a fridge. To starboard of the main companionway, you'll find a spacious cabin with two single berths. Ample storage is provided by lockers and a full-length hanging locker.