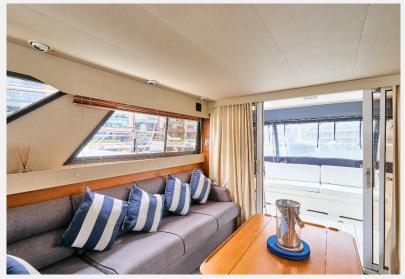

The main saloon boasts a raised double helm seat to starboard, offering full engine instrumentation and excellent visibility. A chart table and ample storage are also included. To starboard, there is an L-shaped seating area with storage underneath. Additionally, there is a double seat to port, along with a drinks cabinet and a fridge. To starboard of the main companionway, you'll find a spacious cabin with two single berths. Ample storage is provided by lockers and a full-length hanging locker.