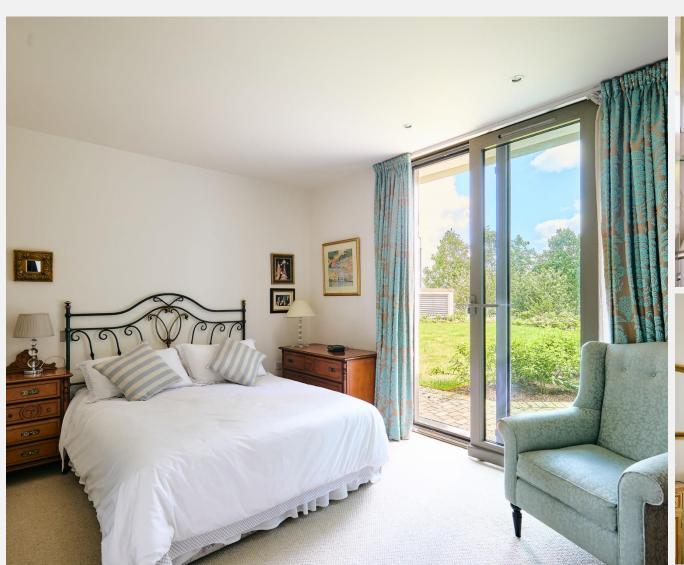

## **Riverside Quarter** Wandsworth SW18

ground-floor apartment boasts stunning river amenities include a dedicated concierge service, views and a private patio area of approximately 40 access to a residents' gym and swimming pool, feet. This elegant residence features a spacious secure underground parking, and beautifully reception room with direct access to the patio, an maintained communal gardens. This apartment open-plan kitchen equipped with integrated offers a blend of luxury, comfort, and convenience appliances, and two generously sized double in a picturesque riverside setting. bedrooms, each with built-in wardrobes. The master bedroom includes a luxurious en-suite shower room, and the apartment also offers a separate, well-appointed bathroom. The generous hallway is enhanced by a built-in storage cupboard,

Immaculately presented, this two-bedroom providing ample space for organization. Additional

## **KEY FEATURES**

2 bedroom apartment

2 bathrooms

Patio garden

Open-plan kitchen

Secure underground parking

Access to gyms and swimming pool

Concierge service