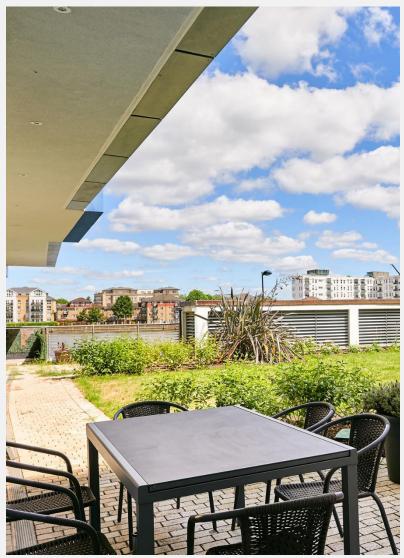

## **Riverside Quarter** Wandsworth SW18

ground-floor apartment boasts stunning river amenities include a dedicated concierge service, views and a private patio area of approximately 40 access to a residents' gym and swimming pool, feet. This elegant residence features a spacious secure underground parking, and beautifully reception room with direct access to the patio, an maintained communal gardens. This apartment open-plan kitchen equipped with integrated offers a blend of luxury, comfort, and convenience appliances, and two generously sized double in a picturesque riverside setting. bedrooms, each with built-in wardrobes. The master bedroom includes a luxurious en-suite shower room, and the apartment also offers a separate, well-appointed bathroom. The generous hallway is enhanced by a built-in storage cupboard,

Immaculately presented, this two-bedroom providing ample space for organization. Additional

## **KEY FEATURES**

2 bedroom apartment

2 bathrooms

Patio garden

Open-plan kitchen

Secure underground parking

Access to gyms and swimming pool

Concierge service