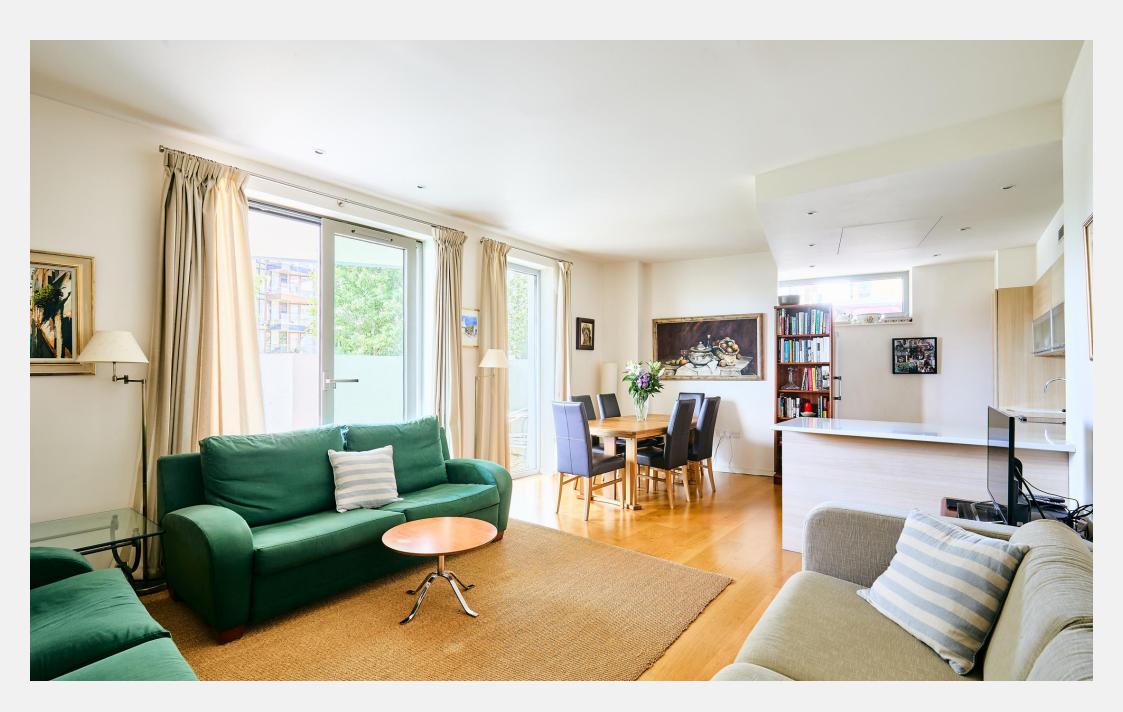

## **Riverside Quarter** Wandsworth SW18

ground-floor apartment boasts stunning river amenities include a dedicated concierge service, views and a private patio area of approximately 40 access to a residents' gym and swimming pool, feet. This elegant residence features a spacious secure underground parking, and beautifully reception room with direct access to the patio, an maintained communal gardens. This apartment open-plan kitchen equipped with integrated offers a blend of luxury, comfort, and convenience appliances, and two generously sized double in a picturesque riverside setting. bedrooms, each with built-in wardrobes. The master bedroom includes a luxurious en-suite shower room, and the apartment also offers a separate, well-appointed bathroom. The generous hallway is enhanced by a built-in storage cupboard,

Immaculately presented, this two-bedroom providing ample space for organization. Additional

## **KEY FEATURES**

2 bedroom apartment

2 bathrooms

Patio garden

Open-plan kitchen

Secure underground parking

Access to gyms and swimming pool

Concierge service