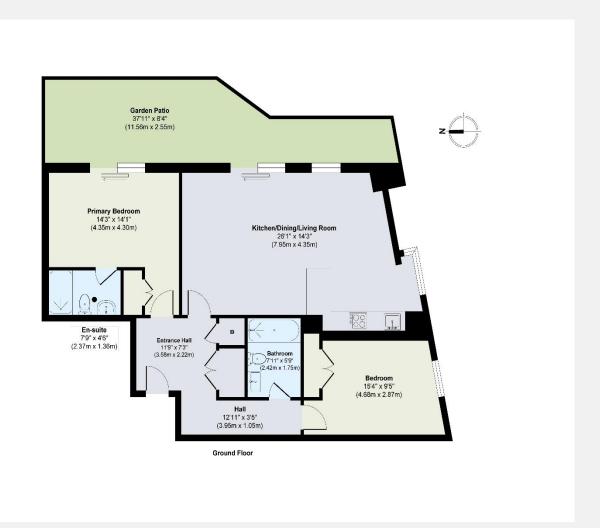

## **Riverside Quarter** Wandsworth SW18

ground-floor apartment boasts stunning river amenities include a dedicated concierge service, views and a private patio area of approximately 40 access to a residents' gym and swimming pool, feet. This elegant residence features a spacious secure underground parking, and beautifully reception room with direct access to the patio, an maintained communal gardens. This apartment open-plan kitchen equipped with integrated offers a blend of luxury, comfort, and convenience appliances, and two generously sized double in a picturesque riverside setting. bedrooms, each with built-in wardrobes. The master bedroom includes a luxurious en-suite shower room, and the apartment also offers a separate, well-appointed bathroom. The generous hallway is enhanced by a built-in storage cupboard,

Immaculately presented, this two-bedroom providing ample space for organization. Additional

## **KEY FEATURES**

2 bedroom apartment

2 bathrooms

Patio garden

Open-plan kitchen

Secure underground parking

Access to gyms and swimming pool

Concierge service

## **KEY INFORMATION**

**Local authority:** London Borough of Wandsworth

**Internal area:** 907 sq. ft. / 84.29 sq. m.

Council tax band: F

No. of bedrooms: 2