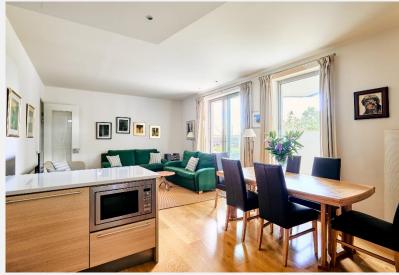

## **Riverside Quarter** Wandsworth SW18

ground-floor apartment boasts stunning river amenities include a dedicated concierge service, views and a private patio area of approximately 40 access to a residents' gym and swimming pool, feet. This elegant residence features a spacious secure underground parking, and beautifully reception room with direct access to the patio, an maintained communal gardens. This apartment open-plan kitchen equipped with integrated offers a blend of luxury, comfort, and convenience appliances, and two generously sized double in a picturesque riverside setting. bedrooms, each with built-in wardrobes. The master bedroom includes a luxurious en-suite shower room, and the apartment also offers a separate, well-appointed bathroom. The generous hallway is enhanced by a built-in storage cupboard,

Immaculately presented, this two-bedroom providing ample space for organization. Additional

## **KEY FEATURES**

2 bedroom apartment

2 bathrooms

Patio garden

Open-plan kitchen

Secure underground parking

Access to gyms and swimming pool

Concierge service