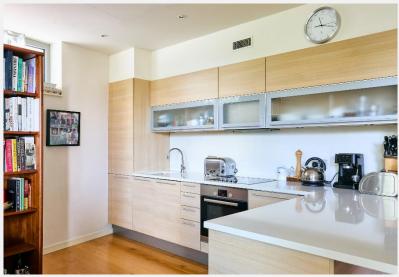

## **Riverside Quarter** Wandsworth SW18

ground-floor apartment boasts stunning river amenities include a dedicated concierge service, views and a private patio area of approximately 40 access to a residents' gym and swimming pool, feet. This elegant residence features a spacious secure underground parking, and beautifully reception room with direct access to the patio, an maintained communal gardens. This apartment open-plan kitchen equipped with integrated offers a blend of luxury, comfort, and convenience appliances, and two generously sized double in a picturesque riverside setting. bedrooms, each with built-in wardrobes. The master bedroom includes a luxurious en-suite shower room, and the apartment also offers a separate, well-appointed bathroom. The generous hallway is enhanced by a built-in storage cupboard,

Immaculately presented, this two-bedroom providing ample space for organization. Additional

## **KEY FEATURES**

2 bedroom apartment

2 bathrooms

Patio garden

Open-plan kitchen

Secure underground parking

Access to gyms and swimming pool

Concierge service