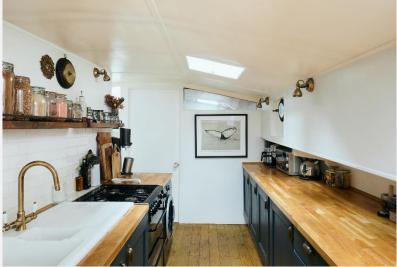

## **Nine Elms Pier** Nine Elms SW18

in Nine Elms Pier. The barge features a kitchen with wooden floors and fitted U.S. Embassy. units, accessible by steps. Another flight of steps leads down to the lounge, which boasts a wood-burning stove and storage. The vessel includes two bedrooms and a bathroom.