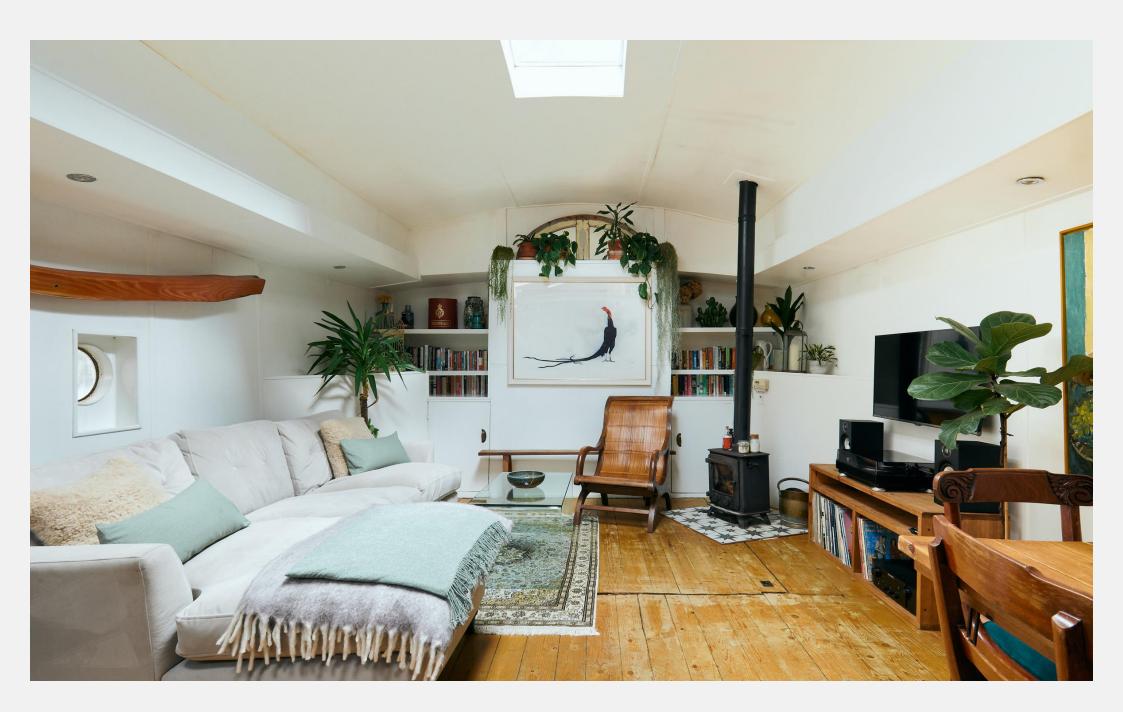

## **Nine Elms Pier** Nine Elms SW18

in Nine Elms Pier. The barge features a kitchen with wooden floors and fitted U.S. Embassy. units, accessible by steps. Another flight of steps leads down to the lounge, which boasts a wood-burning stove and storage. The vessel includes two bedrooms and a bathroom.

## **KEY FEATURES**

Modernised Humber Keel barge

2 bedrooms

Ample storage

**Wood-burning stove** 

Mooring charges: £12,500 per year approx.

Conveniently located close to shops, restaurants and public transport