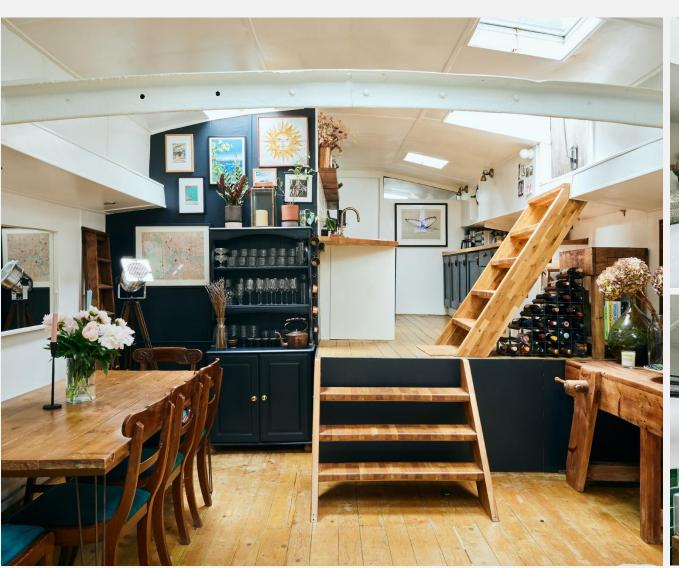

## **Nine Elms Pier** Nine Elms SW18

in Nine Elms Pier. The barge features a kitchen with wooden floors and fitted U.S. Embassy. units, accessible by steps. Another flight of steps leads down to the lounge, which boasts a wood-burning stove and storage. The vessel includes two bedrooms and a bathroom.

## **KEY FEATURES**

Modernised Humber Keel barge

2 bedrooms

Ample storage

**Wood-burning stove** 

Mooring charges: £12,500 per year approx.

Conveniently located close to shops, restaurants and public transport