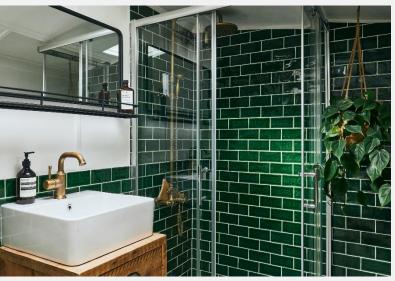

## **Nine Elms Pier** Nine Elms SW18

in Nine Elms Pier. The barge features a kitchen with wooden floors and fitted U.S. Embassy. units, accessible by steps. Another flight of steps leads down to the lounge, which boasts a wood-burning stove and storage. The vessel includes two bedrooms and a bathroom.