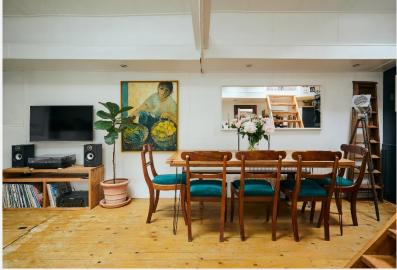

## **Nine Elms Pier** Nine Elms SW18

in Nine Elms Pier. The barge features a kitchen with wooden floors and fitted U.S. Embassy. units, accessible by steps. Another flight of steps leads down to the lounge, which boasts a wood-burning stove and storage. The vessel includes two bedrooms and a bathroom.