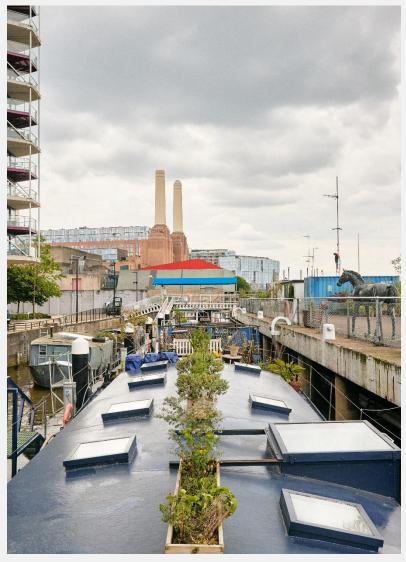

This early 1900s Humber Keel barge is moored at a secure residential location refurbished Battersea Power Station, New Covent Garden Market, and the

## Transport Links:

Nine Elms boasts excellent transport connectivity. The extension of the Northern Line to Battersea Power Station and Nine Elms stations enhances The barge has been modernised by the current owners, enhancing its comfort access to central London, with regular services to major destinations such as the City and the West End. The area is also served by multiple bus routes, Nine Elms is a dynamic area in southwest London, situated within the London providing connections to nearby neighbourhoods and central London. The nearby Vauxhall station offers additional transport options, including National