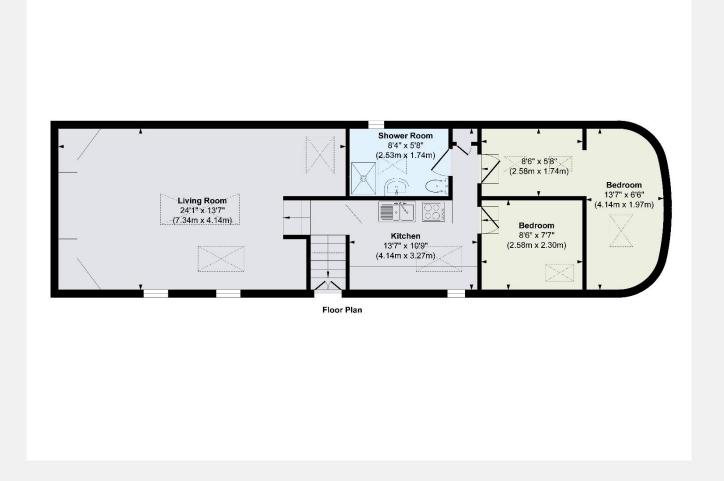

## **Nine Elms Pier** Nine Elms SW18

in Nine Elms Pier. The barge features a kitchen with wooden floors and fitted U.S. Embassy. units, accessible by steps. Another flight of steps leads down to the lounge, which boasts a wood-burning stove and storage. The vessel includes two bedrooms and a bathroom.

## **KEY INFORMATION**

**Local authority:** London Borough of Wandsworth

**Internal area:** 682 sq. ft. / 63.32 sq. m.

Council tax band: A

No. of bedrooms: 2