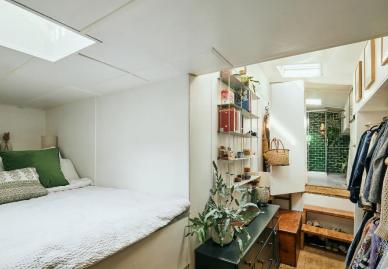

## **Nine Elms Pier** Nine Elms SW18

in Nine Elms Pier. The barge features a kitchen with wooden floors and fitted U.S. Embassy. units, accessible by steps. Another flight of steps leads down to the lounge, which boasts a wood-burning stove and storage. The vessel includes two bedrooms and a bathroom.

## **KEY INFORMATION**

**Local authority:** London Borough of Wandsworth

**Internal area:** 682 sq. ft. / 63.32 sq. m.

Council tax band: A

No. of bedrooms: 2