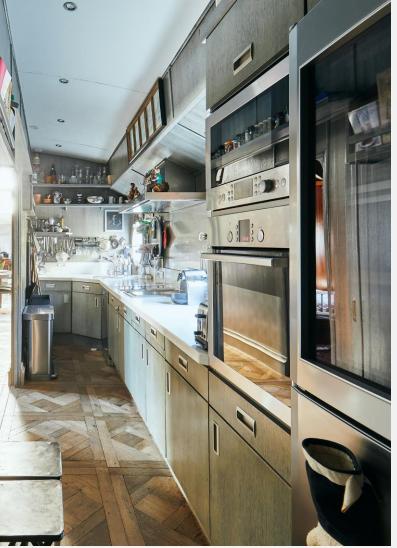

On entering the vessel, there is a large, decked area with a steel roof, incorporating the original rolled steel cargo hold cover. The terrace/deck area is beneath this section of the roof, which rises on scissor- lift style hydraulic arms. In addition, there is also the luxury of a jacuzzi on the deck in which to relax and unwind. This creates the perfect space for entertaining and enjoying the river views, whatever the weather. The internal fit out has been carried out with a top-quality aesthetic throughout. There is a large living space filled with light. This area is currently configured as a spacious study, living room and dining room. The galley style kitchen is fully fitted out with high end domestic appliances by Bosch, Miele and Liebherr. The vessel has 4 bedrooms, three of which have en suite facilities with an additional separate WC. The vessel is fitted with integrated audio-visual outlets by Legrand.