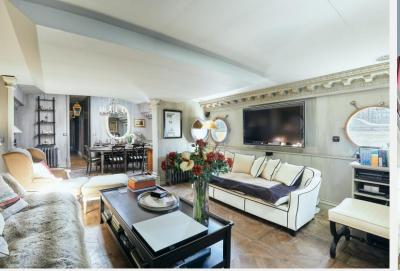

On entering the vessel, there is a large, decked area with a steel roof, incorporating the original rolled steel cargo hold cover. The terrace/deck area is beneath this section of the roof, which rises on scissor- lift style hydraulic arms. In addition, there is also the luxury of a jacuzzi on the deck in which to relax and unwind. This creates the perfect space for entertaining and enjoying the river views, whatever the weather. The internal fit out has been carried out with a top-quality aesthetic throughout. There is a large living space filled with light. This area is currently configured as a spacious study, living room and dining room. The galley style kitchen is fully fitted out with high end domestic appliances by Bosch, Miele and Liebherr. The vessel has 4 bedrooms, three of which have en suite facilities with an additional separate WC. The vessel is fitted with integrated audio-visual outlets by Legrand.