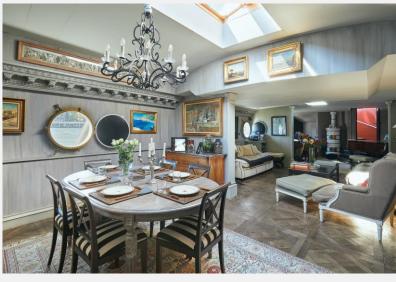

On entering the vessel, there is a large, decked area with a steel roof, incorporating the original rolled steel cargo hold cover. The terrace/deck area is beneath this section of the roof, which rises on scissor- lift style hydraulic arms. In addition, there is also the luxury of a jacuzzi on the deck in which to relax and unwind. This creates the perfect space for entertaining and enjoying the river views, whatever the weather. The internal fit out has been carried out with a top-quality aesthetic throughout. There is a large living space filled with light. This area is currently configured as a spacious study, living room and dining room. The galley style kitchen is fully fitted out with high end domestic appliances by Bosch, Miele and Liebherr. The vessel has 4 bedrooms, three of which have en suite facilities with an additional separate WC. The vessel is fitted with integrated audio-visual outlets by Legrand.