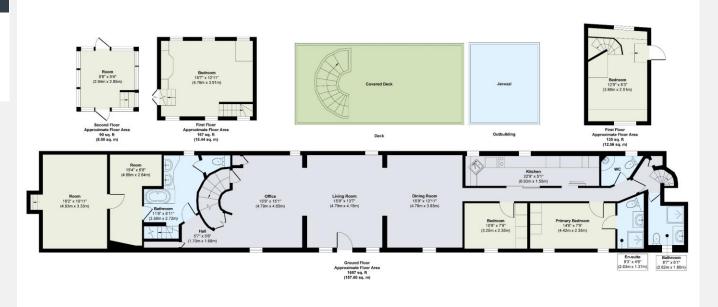

On entering the vessel, there is a large, decked area with a steel roof, incorporating the original rolled steel cargo hold cover. The terrace/deck area is beneath this section of the roof, which rises on scissor- lift style hydraulic arms. In addition, there is also the luxury of a jacuzzi on the deck in which to relax and unwind. This creates the perfect space for entertaining and enjoying the river views, whatever the weather. The internal fit out has been carried out with a top-quality aesthetic throughout. There is a large living space filled with light. This area is currently configured as a spacious study, living room and dining room. The galley style kitchen is fully fitted out with high end domestic appliances by Bosch, Miele and Liebherr. The vessel has 4 bedrooms, three of which have en suite facilities with an additional separate WC. The vessel is fitted with integrated audio-visual outlets by Legrand.

## **KEY FEATURES**

4 bedrooms

3 en suite bathrooms and one extra

24-hour concierge

Roof which rises on scissor-lift style hydraulic arms

Jacuzzi located on the deck

Climatisation in the main bedroom

Car park facility available right next to the entrance of the pier, currently rented at £100 per month

## RIVER**HOMES**

South West London Branch 1-3 Lower Richmond Road London SW15 1EJ 020 8789 9000 www.riverhomes.co.uk

| KEY INFORMATION   |                               |
|-------------------|-------------------------------|
| Local authority:  | London Borough of Wandsworth  |
| Internal area:    | 2,079 sq. ft. / 193.00 sq. m. |
| Council tax band: | A                             |