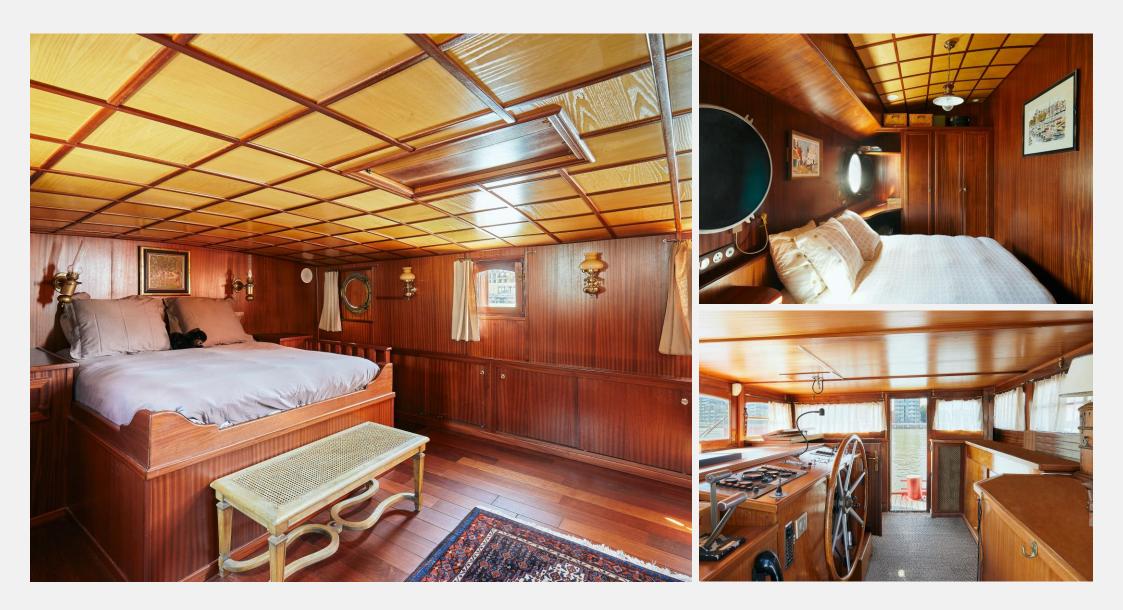

On entering the vessel, there is a large, decked area with a steel roof, incorporating the original rolled steel cargo hold cover. The terrace/deck area is beneath this section of the roof, which rises on scissor- lift style hydraulic arms. In addition, there is also the luxury of a jacuzzi on the deck in which to relax and unwind. This creates the perfect space for entertaining and enjoying the river views, whatever the weather. The internal fit out has been carried out with a top-quality aesthetic throughout. There is a large living space filled with light. This area is currently configured as a spacious study, living room and dining room. The galley style kitchen is fully fitted out with high end domestic appliances by Bosch, Miele and Liebherr. The vessel has 4 bedrooms, three of which have en suite facilities with an additional separate WC. The vessel is fitted with integrated audio-visual outlets by Legrand.

## **KEY FEATURES**

4 bedrooms

3 en suite bathrooms and one extra

24-hour concierge

Roof which rises on scissor-lift style hydraulic arms

Jacuzzi located on the deck

Climatisation in the main bedroom

Car park facility available right next to the entrance of the pier, currently rented at £100 per month