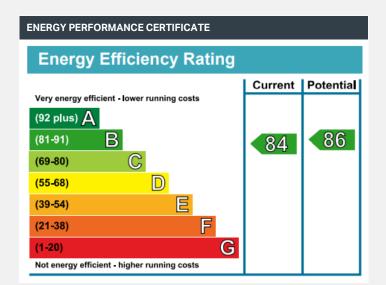

## KEY INFORMATION

**Local authority:** London Borough of Wandsworth

**Internal area:** 755 sq. ft. / 70.2 sq. m.

Garden area: Balcony

No. of bedrooms: 2

Council tax band: F