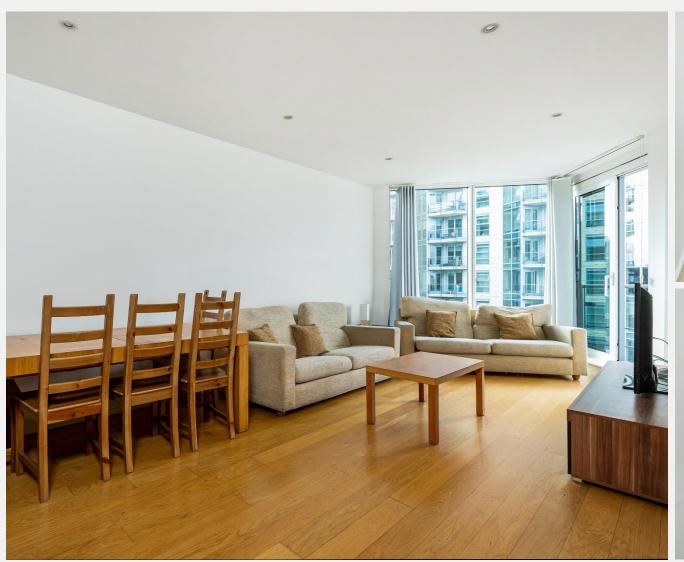

## **Battersea Reach** Wandsworth SW18

apartment is on the 6th floor of the ever popular Wandsworth Town National Rail Station with Battersea Reach development and enjoys regular services into Waterloo via Clapham wonderful river views. The accommodation Junction. There is also a wide choice of buses. comprises a reception and dining area leading to a private riverside balcony, fully integrated kitchen, master bedroom with en suite shower room and fitted wardrobes, a second bedroom and family bathroom.

## **KEY FEATURES**

Two double bedrooms Two bathrooms

**Private balcony** 

Fully integrated kitchen

**River views** 

24-hour concierge service

Available from: 6th June 2024

Access to residents' gym