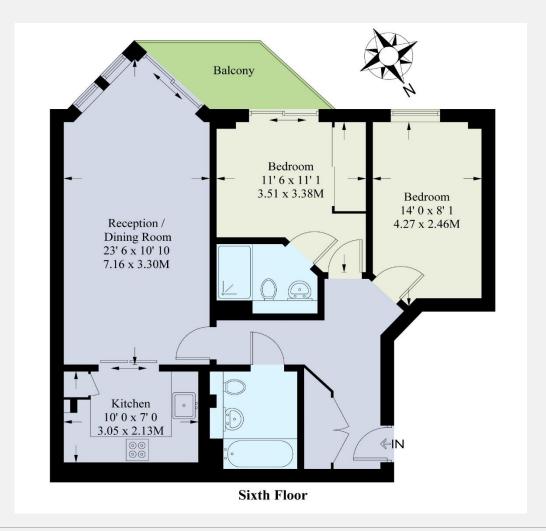

## **Battersea Reach** Wandsworth SW18

apartment is on the 6th floor of the ever popular Wandsworth Town National Rail Station with Battersea Reach development and enjoys regular services into Waterloo via Clapham wonderful river views. The accommodation Junction. There is also a wide choice of buses. comprises a reception and dining area leading to a private riverside balcony, fully integrated kitchen, master bedroom with en suite shower room and fitted wardrobes, a second bedroom and family bathroom.

## **KEY FEATURES**

Two double bedrooms Two bathrooms

**Private balcony** 

Fully integrated kitchen

**River views** 

24-hour concierge service

Available from: 6th June 2024

Access to residents' gym

## KEY INFORMATION

**Local authority:** London Borough of Wandsworth

**Internal area:** 755 sq. ft. / 70.2 sq. m.

Garden area: Balcony

No. of bedrooms: 2

Council tax band: F