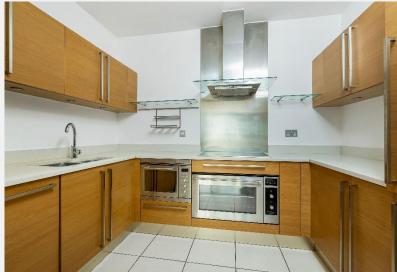

## **Battersea Reach** Wandsworth SW18

apartment is on the 6th floor of the ever popular Wandsworth Town National Rail Station with Battersea Reach development and enjoys regular services into Waterloo via Clapham wonderful river views. The accommodation Junction. There is also a wide choice of buses. comprises a reception and dining area leading to a private riverside balcony, fully integrated kitchen, master bedroom with en suite shower room and fitted wardrobes, a second bedroom and family bathroom.

## **KEY FEATURES**

Two double bedrooms Two bathrooms

**Private balcony** 

Fully integrated kitchen

**River views** 

24-hour concierge service

Available from: 6th June 2024

Access to residents' gym