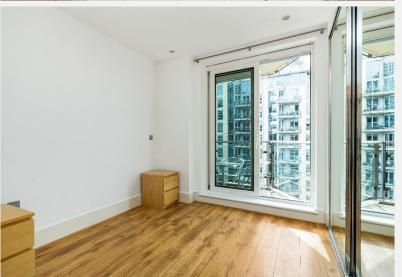

## **Battersea Reach** Wandsworth SW18

apartment is on the 6th floor of the ever popular Wandsworth Town National Rail Station with Battersea Reach development and enjoys regular services into Waterloo via Clapham wonderful river views. The accommodation Junction. There is also a wide choice of buses. comprises a reception and dining area leading to a private riverside balcony, fully integrated kitchen, master bedroom with en suite shower room and fitted wardrobes, a second bedroom and family bathroom.

## **KEY FEATURES**

Two double bedrooms Two bathrooms

**Private balcony** 

Fully integrated kitchen

**River views** 

24-hour concierge service

Available from: 6th June 2024

Access to residents' gym