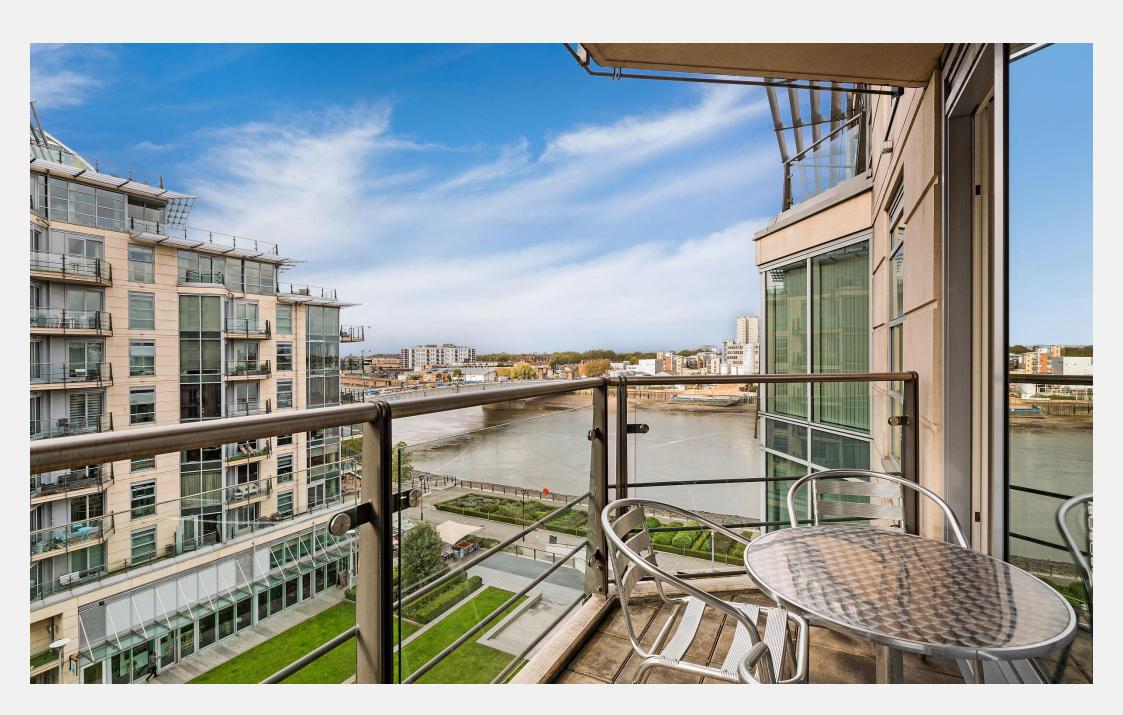

## **Battersea Reach** Wandsworth SW18

apartment is on the 6th floor of the ever popular Wandsworth Town National Rail Station with Battersea Reach development and enjoys regular services into Waterloo via Clapham wonderful river views. The accommodation Junction. There is also a wide choice of buses. comprises a reception and dining area leading to a private riverside balcony, fully integrated kitchen, master bedroom with en suite shower room and fitted wardrobes, a second bedroom and family bathroom.

## **KEY FEATURES**

Two double bedrooms Two bathrooms

**Private balcony** 

Fully integrated kitchen

**River views** 

24-hour concierge service

Available from: 6th June 2024

Access to residents' gym

## KEY INFORMATION

**Local authority:** London Borough of Wandsworth

**Internal area:** 755 sq. ft. / 70.2 sq. m.

Garden area: Balcony

No. of bedrooms: 2

Council tax band: F