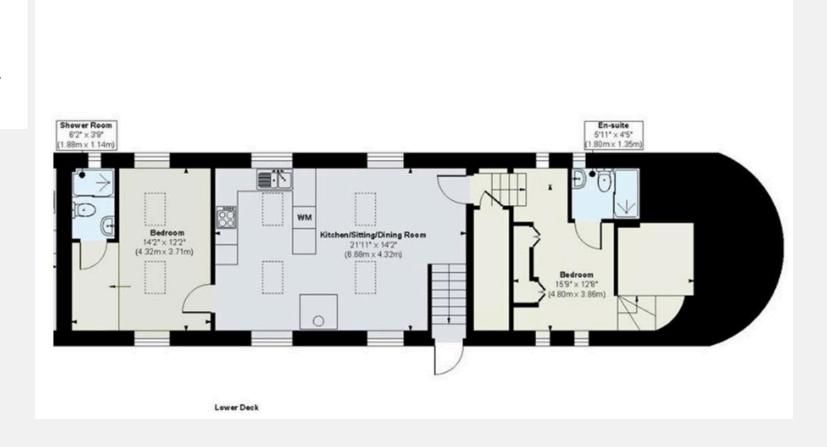

### **Plantation Wharf Battersea SW11**

A wonderful opportunity to rent a two bedroom aboard a houseboat at fast connections to key commuter hubs including Canary Wharf, Tower Hill, Plantation Wharf Pier. With generous proportions throughout, the boat is a London Bridge, Greenwich, Embankment and Waterloo. wonderful opportunity to live on water. The accommodation comprises an open-plan living space with a good separate kitchen, two good size bedrooms, with both bedrooms benefiting from en suite shower rooms.

#### **KEY FEATURES**

**Dutch barge - Aft Section** 

Two bedrooms

Two bathrooms

En suite shower room

Open-plan kitchen

24-hour concierge service

Conveniently located near shops, restaurants and public transport

#### **KEY INFORMATION**

Local authority: London Borough of

Wandsworth

Garden area: Deck

**Internal area:** 69 sq. m / 724 sq. ft approx.

No. of bedrooms: 2