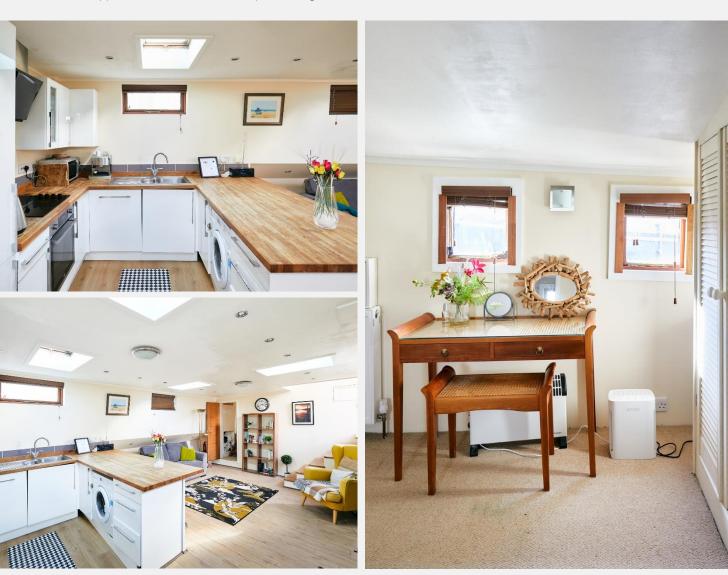

## Plantation Wharf Battersea SW11

A wonderful opportunity to rent a two bedroom aboard a houseboat at fast connections to key commuter hubs including Canary Wharf, Tower Hill, Plantation Wharf Pier. With generous proportions throughout, the boat is a wonderful opportunity to live on water. The accommodation comprises an open-plan living space with a good separate kitchen, two good size bedrooms, with both bedrooms benefiting from en suite shower rooms.

## **KEY FEATURES**

- **Dutch barge Aft Section**
- Two bedrooms
- Two bathrooms
- En suite shower room
- **Open-plan kitchen**
- 24-hour concierge service
- Conveniently located near shops, restaurants and public transport
- Council tax: Band A £633.40 for 2023/24
- Local Authority: London Borough of Wandsworth