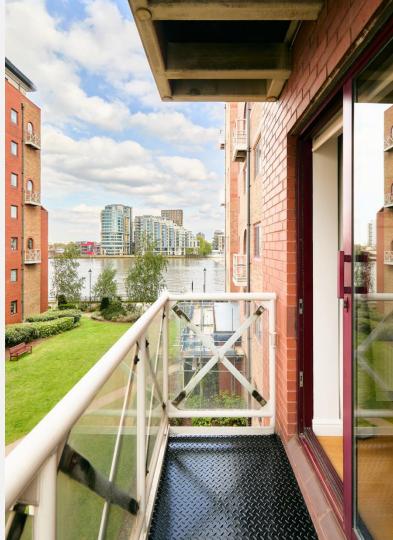

The apartment showcases appealing décor and abundant natural provides easy access to West Brompton (District Line) and light, accentuated by floor-to-ceiling glass doors in the living room, leading out to a river-facing balcony. The apartment provides spacious accommodation, including a luxury Stoneham®

## 3 bedrooms

room

2 bathrooms (with underfloor heating) Luxury Stoneham® kitchen/dining/living

Floor-to-ceiling glass doors in living room Private balcony with dual aspect views Integrated cat5e networking throughout Integrated speaker cabling in living room and family bathroom