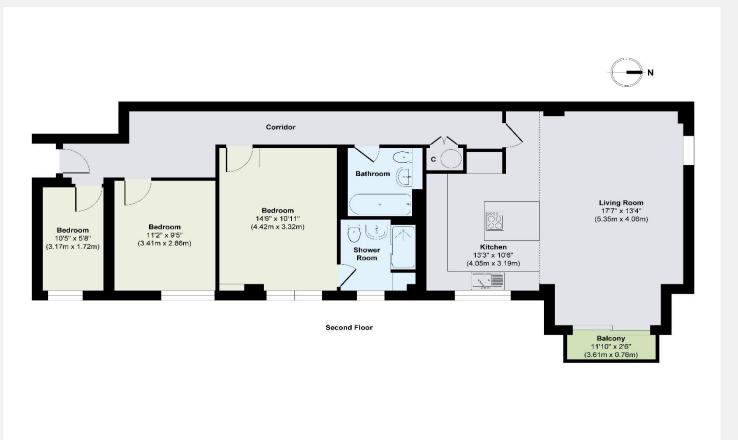

## Regent on the River **Fulham SW6**

Experience this exquisite three-bedroom apartment situated on a second double bedroom, a family bathroom and a third the second floor of a highly sought-after established Regent on the River development, where residents benefit from secure ANPR accessed underground parking, 24-hour concierge, lift access throughout and beautiful, tranquil private communal gardens over-looking the river.

The apartment showcases appealing décor and abundant natural provides easy access to West Brompton (District Line) and light, accentuated by floor-to-ceiling glass doors in the living room, leading out to a river-facing balcony. The apartment provides spacious accommodation, including a luxury Stoneham®

bedroom/study, with integrated network cabling throughout.

Positioned on William Morris Way, this residence enjoys a prime location with an array of shops and restaurants on Wandsworth Bridge Road and the exclusive Chelsea Harbour Health Club is just opposite. The nearby Imperial Wharf Overground station Clapham Junction, while the Thames Clipper offers regular services to the City and beyond, and several bus routes pass nearby to Kings Road, Fulham Broadway and Clapham. This kitchen/dining/living space, a large master bedroom with en-suite, prestigious property promises an unparalleled living experience.

## 3 bedrooms

room

2 bathrooms (with underfloor heating) Luxury Stoneham® kitchen/dining/living

Floor-to-ceiling glass doors in living room Private balcony with dual aspect views Integrated cat5e networking throughout Integrated speaker cabling in living room and family bathroom