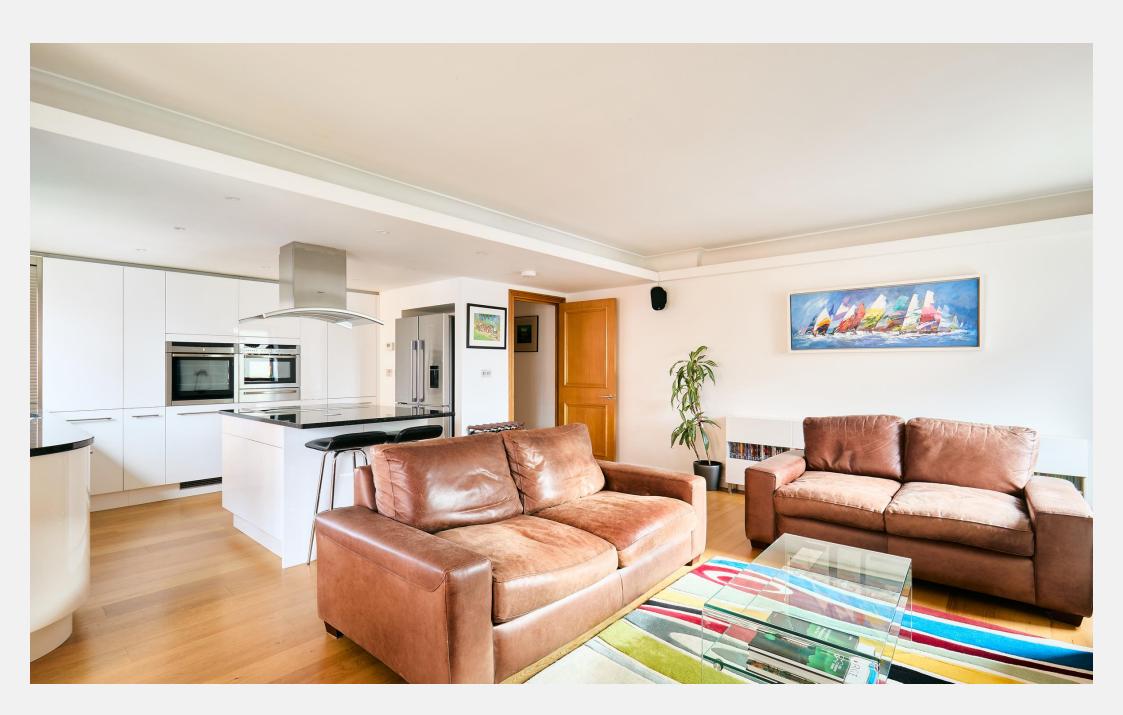

## Regent on the River **Fulham SW6**

Experience this exquisite three-bedroom apartment situated on a second double bedroom, a family bathroom and a third the second floor of a highly sought-after established Regent on the River development, where residents benefit from secure ANPR accessed underground parking, 24-hour concierge, lift access throughout and beautiful, tranquil private communal gardens over-looking the river.

The apartment showcases appealing décor and abundant natural provides easy access to West Brompton (District Line) and light, accentuated by floor-to-ceiling glass doors in the living room, leading out to a river-facing balcony. The apartment provides spacious accommodation, including a luxury Stoneham®

## 3 bedrooms

room

2 bathrooms (with underfloor heating) Luxury Stoneham® kitchen/dining/living

Floor-to-ceiling glass doors in living room Private balcony with dual aspect views Integrated cat5e networking throughout Integrated speaker cabling in living room and family bathroom