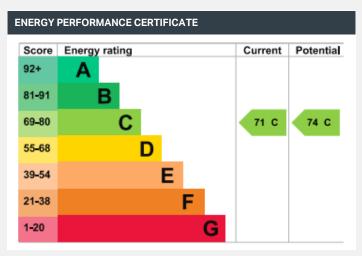

## KEY INFORMATIONLocal authority:London Borough of Hammersmith and FulhamInternal area:998 sq. ft. / 92.70 sq. m.Council tax band:GNo. of bedrooms:3Service charges:tbc