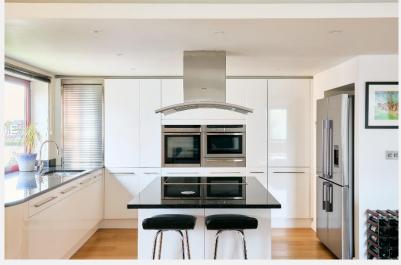

The apartment showcases appealing décor and abundant natural provides easy access to West Brompton (District Line) and light, accentuated by floor-to-ceiling glass doors in the living room, leading out to a river-facing balcony. The apartment provides spacious accommodation, including a luxury Stoneham®

## 3 bedrooms

room

2 bathrooms (with underfloor heating) Luxury Stoneham® kitchen/dining/living

Floor-to-ceiling glass doors in living room Private balcony with dual aspect views Integrated cat5e networking throughout Integrated speaker cabling in living room and family bathroom