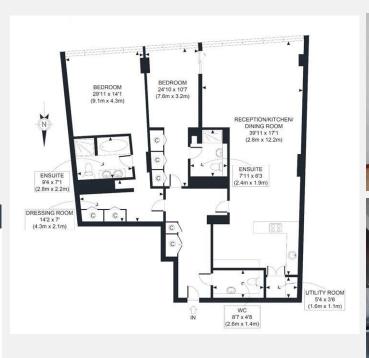

## RIVERHOMES

Central London Branch Tintagel House 92 Albert Embankment SE1 7TY 020 7407 8000 www.riverhomes.co.uk

An outstanding Two bedroom apartment in a prestigious modern development on the water's edge of Canary Wharf. The apartment which is located on the 24th floor with south facing views to Canary Wharf and West India Quay. The apartment consists of a fully integrated open plan kitchen, spacious reception area with room to dine, large master suite with a dressing room and an ensuite bathroom, and a spacious second bedroom with fitted wardrobes and a further ensuite bathroom. The property is offered fully furnished to a very high standard and benefits from a 24 hour concierge. Located in the heart of Canary Wharf & only moments from the West India DLR station.

## **KEY INFORMATION**

**Local authority:** London Borough of Tower Hamlets

**Council tax:** Band G - £2,461.53 for 2021/22

**Internal area:** 1,456 sq. ft. / 135 sq. m.

No. of bedrooms: 2