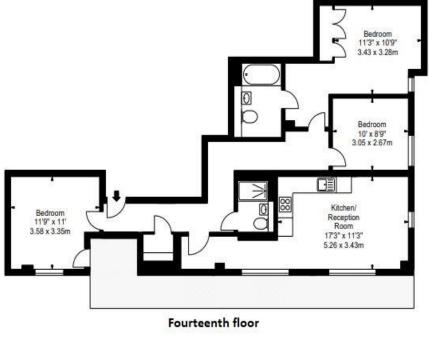

## **KEY INFORMATION**

**Local authority:** Royal Borough of Westminster City

**Internal area:** 930 sq. ft. / 86.40 sq. m.

No. of bedrooms: 3