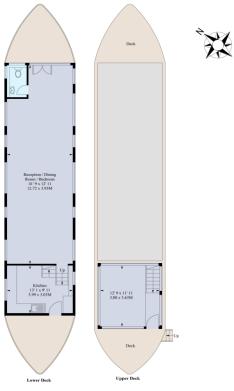

#### **KEY INFORMATION**

**Local authority:** London Borough of Hackney

**Internal area:** 833 sq. ft. / 77.4 sq. m.

Garden area: Deck

#### Approximate Gross Internal Area 77.4 sq.m / 833 sq.ft

This plan is not to scale and must be used as layout guidance only. All measurements and areas are approximate and should not be relied upon to provide accurate information. This plan must not be relied upon when making property valuations, design considerations or any other such relevant decisions. We accept no responsibility or liability (whether in contract, tord or otherwise) in relation to any loss whatsoever arising from or in connection with any use of this plan or the adequacy, accuracy or completeness of it or any information within it.