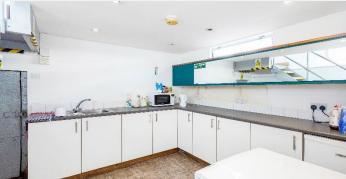

## RIVERHOMES

Central London Branch Tintagel House 92 Albert Embankment SE1 7TY 020 7407 8000 www.riverhomes.co.uk

A self contained floating office aboard a Dutch barge on the regents canal. Moored at Eagle Wharf Marina 'Lilly' is approx. 90sqm of open plan office. Equipped with a good size Kitchenette, wood floors throughout, toilet facilities, and an additional office space on the mezzanine. The boat also benefits from mains electricity and plumbing, and Business rates and water are included.