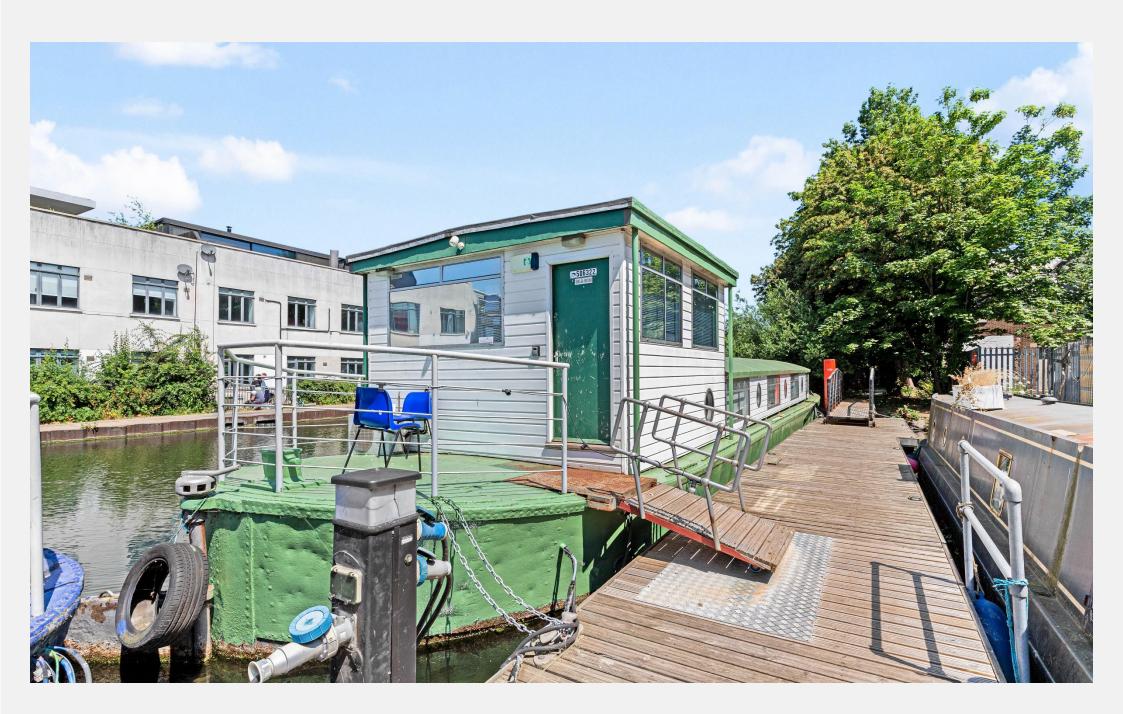

## RIVERHOMES

Central London Branch Tintagel House 92 Albert Embankment SE1 7TY 020 7407 8000 www.riverhomes.co.uk

A self contained floating office aboard a Dutch barge on the regents canal. Moored at Eagle Wharf Marina 'Lilly' is approx. 90sqm of open plan office. Equipped with a good size Kitchenette, wood floors throughout, toilet facilities, and an additional office space on the mezzanine. The boat also benefits from mains electricity and plumbing, and Business rates and water are included.

Commercial Houseboat are an amazing way to entice clients and business partners to memorable and unique meetings, and provide a creative workspace. Eagle Wharf Marina is home to creatives and small businesses and is the site of Holborn studios. Onsite amenities include bar/restaurant, toilets, showers and sunterrace. Users have secure gated access 24hrs a day. National Rail services are available at Essex Road, and underground services from Old Street and Angel.