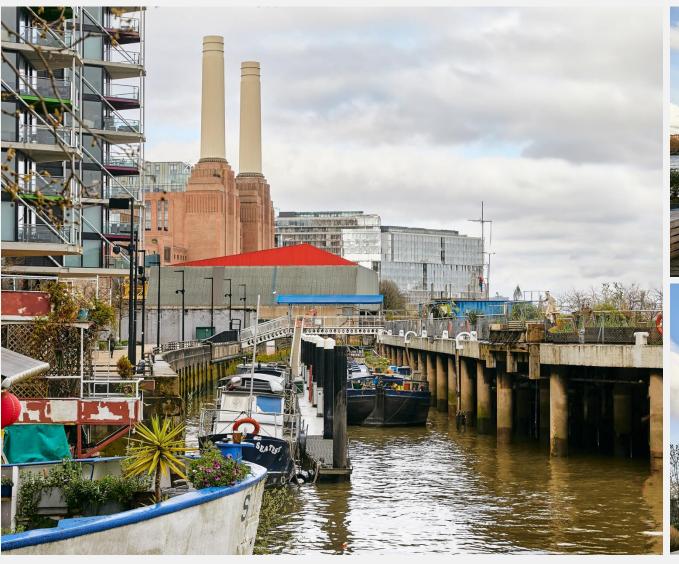

## Mooring, Nine Elm Pier, SW8

Residential mooring offered for sale at Nine Elms Pier - to fit boat of length 27.5 metres and maximum width/beam of 5 metres (subject to approval). The mooring has unobstructed views downriver to Vauxhall Bridge. Nine Elms Pier has a great community and the pier itself is often used by the residents for social events. There is also an area, including a swimming pool, for relaxing and sunbathing. This unique oppotunity offers a different way of living in a vibrant and exciting part In addition, the electrics, front gate and pontoon of London.

There are numerous restaurants, bars and shops in the vicinity and many transport options including Vauxhall underground Station, Queenstown Road and Battersea Park overground stations and the soon to be completed Northern Line extensions at Nine Elms and Battersea Power Station. The mooring is sold with a licence to occupy the space till 2054 and the mooring charges are around £800 per month. lighting have all just been upgraded.