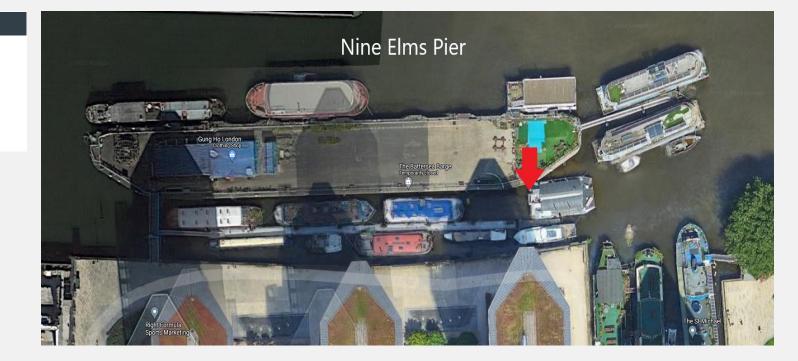

## Mooring, Nine Elm Pier, SW8

Residential mooring offered for sale at Nine Elms Pier - to fit boat of length 27.5 metres and maximum width/beam of 5 metres (subject to approval). The mooring has unobstructed views downriver to Vauxhall Bridge. Nine Elms Pier has a great community and the pier itself is often used by the residents for social events. There is also an area, including a swimming pool, for relaxing and sunbathing. This unique oppotunity offers a different way of living in a vibrant and exciting part In addition, the electrics, front gate and pontoon of London.

## **KEY INFORMATION**

**Local authority:** London Borough of Wandsworth

**Measurements:** 27.5 m (Length) x 5 (Beam)

Garden area: N/A

No. of bedrooms: N/A