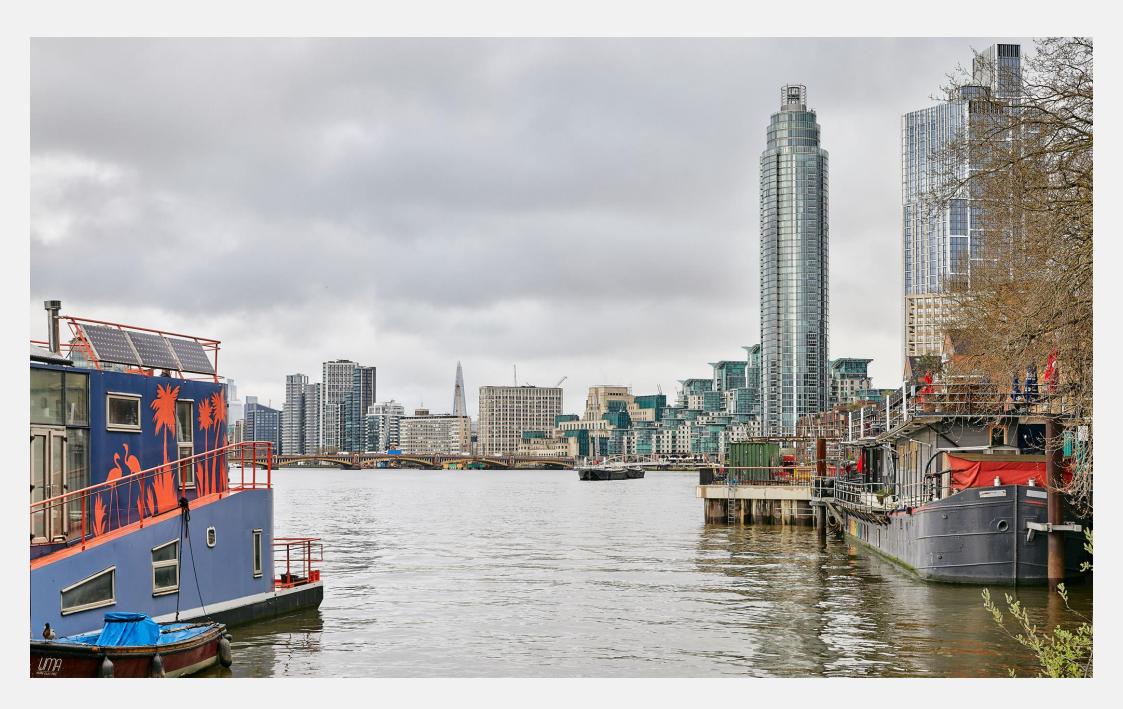

## Mooring, Nine Elm Pier, SW8

Residential mooring offered for sale at Nine Elms Pier - to fit boat of length 27.5 metres and maximum width/beam of 5 metres (subject to approval). The mooring has unobstructed views downriver to Vauxhall Bridge. Nine Elms Pier has a great community and the pier itself is often used by the residents for social events. There is also an area, including a swimming pool, for relaxing and sunbathing. This unique oppotunity offers a different way of living in a vibrant and exciting part In addition, the electrics, front gate and pontoon of London.

## **KEY FEATURES**

Licence to occupy: Until 2054 Mooring charges: £9,600 per year approx.

**Unobstructed views of Vauxhall Bridge** 

**Numerous transport options** 