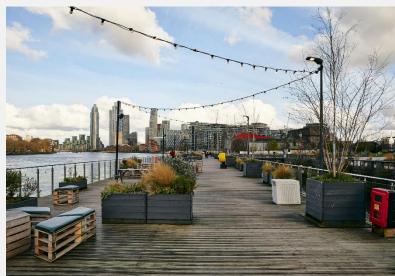

## Mooring, Nine Elm Pier, SW8

Residential mooring offered for sale at Nine Elms Pier - to fit boat of length 27.5 metres and maximum width/beam of 5 metres (subject to approval). The mooring has unobstructed views downriver to Vauxhall Bridge. Nine Elms Pier has a great community and the pier itself is often used by the residents for social events. There is also an area, including a swimming pool, for relaxing and sunbathing. This unique oppotunity offers a different way of living in a vibrant and exciting part In addition, the electrics, front gate and pontoon of London.

There are numerous restaurants, bars and shops in the vicinity and many transport options including Vauxhall underground Station, Queenstown Road and Battersea Park overground stations and the soon to be completed Northern Line extensions at Nine Elms and Battersea Power Station. The mooring is sold with a licence to occupy the space till 2054 and the mooring charges are around £800 per month. lighting have all just been upgraded.