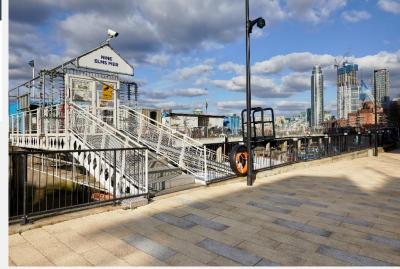

## Mooring, Nine Elm Pier, SW8

Residential mooring offered for sale at Nine Elms Pier - to fit boat of length 27.5 metres and maximum width/beam of 5 metres (subject to approval). The mooring has unobstructed views downriver to Vauxhall Bridge. Nine Elms Pier has a great community and the pier itself is often used by the residents for social events. There is also an area, including a swimming pool, for relaxing and sunbathing. This unique oppotunity offers a different way of living in a vibrant and exciting part In addition, the electrics, front gate and pontoon of London.