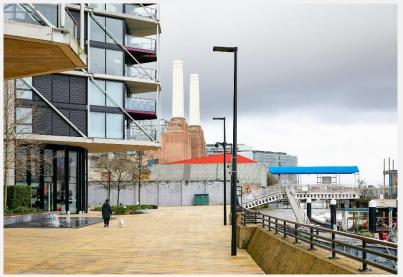

There are numerous restaurants, bars and shops in the vicinity and many transport options including Vauxhall underground Station, Queenstown Road and Battersea Park overground stations and the soon to be completed Northern Line extensions at Nine Elms and Battersea Power Station. The mooring is sold with a licence to occupy the space till 2054 and the mooring charges are around £800 per month. lighting have all just been upgraded.