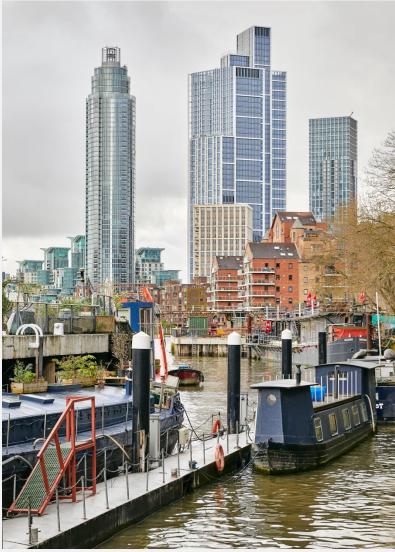

## Mooring, Nine Elm Pier, SW8

Residential mooring offered for sale at Nine Elms Pier - to fit boat of length 27.5 metres and maximum width/beam of 5 metres (subject to approval). The mooring has unobstructed views downriver to Vauxhall Bridge. Nine Elms Pier has a great community and the pier itself is often used by the residents for social events. There is also an area, including a swimming pool, for relaxing and sunbathing. This unique oppotunity offers a different way of living in a vibrant and exciting part In addition, the electrics, front gate and pontoon of London.