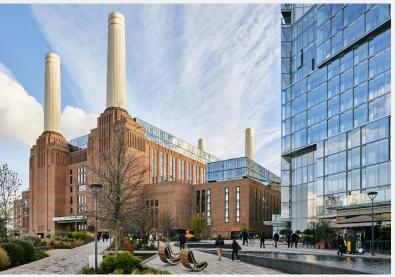

There are numerous restaurants, bars and shops in the vicinity and many transport options including Vauxhall underground Station, Queenstown Road and Battersea Park overground stations and the soon to be completed Northern Line extensions at Nine Elms and Battersea Power Station. The mooring is sold with a licence to occupy the space till 2054 and the mooring charges are around £800 per month. lighting have all just been upgraded.