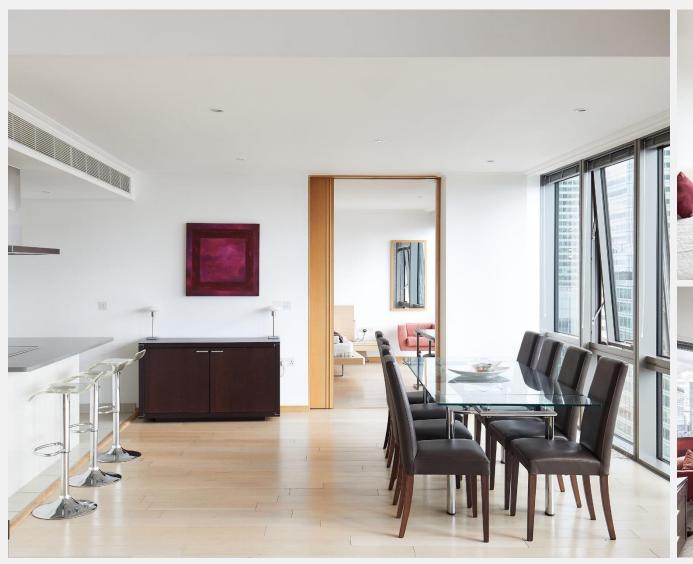

### **West India Quay Docklands E14**

this apartment consists a fully integrated open Wharf(Jubilee) underground station. plan kitchen, spacious reception area with vaulted ceiling and room to dine. The large master bedroom is equipped with walk in wardrobes and an ensuite bathroom. There is a good size second and third bedroom with fitted wardrobes. There is

An exceptional split level three bedroom a mezzanine study or snug area a further family apartment in a prestigious modern development bathroom and cloakroom. The property is finished on the water's edge of Canary Wharf. The to a very high standard and benefits from a 24 hour apartment which is located on the 27th and 28th concierge and underground parking. This iconic floors, is sunny throughout and offers triple aspect tower is located in Canary Wharf & only moments skyline and waterside views. At almost 2700sqft away from the West India DLR station and Canary

#### **KEY FEATURES**

Three bedroom apartment Triple aspect skyline and waterside views Fully integrated open plan kitchen Mezzanine study or snug area 24 hour concierge service Secure underground parking Council tax band H Conveniently located close to shops,