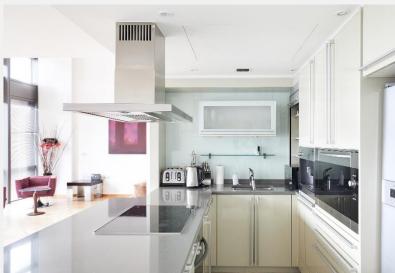

### **West India Quay Docklands E14**

this apartment consists a fully integrated open Wharf(Jubilee) underground station. plan kitchen, spacious reception area with vaulted ceiling and room to dine. The large master bedroom is equipped with walk in wardrobes and an ensuite bathroom. There is a good size second and third bedroom with fitted wardrobes. There is

#### **KEY FEATURES**

Three bedroom apartment Triple aspect skyline and waterside views Fully integrated open plan kitchen Mezzanine study or snug area 24 hour concierge service Secure underground parking Council tax band H Conveniently located close to shops,