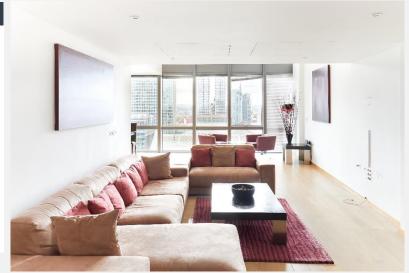

### **West India Quay Docklands E14**

this apartment consists a fully integrated open Wharf(Jubilee) underground station. plan kitchen, spacious reception area with vaulted ceiling and room to dine. The large master bedroom is equipped with walk in wardrobes and an ensuite bathroom. There is a good size second and third bedroom with fitted wardrobes. There is

An exceptional split level three bedroom a mezzanine study or snug area a further family apartment in a prestigious modern development bathroom and cloakroom. The property is finished on the water's edge of Canary Wharf. The to a very high standard and benefits from a 24 hour apartment which is located on the 27th and 28th concierge and underground parking. This iconic floors, is sunny throughout and offers triple aspect tower is located in Canary Wharf & only moments skyline and waterside views. At almost 2700sqft away from the West India DLR station and Canary

#### **KEY FEATURES**

Three bedroom apartment Triple aspect skyline and waterside views Fully integrated open plan kitchen Mezzanine study or snug area 24 hour concierge service Secure underground parking Council tax band H Conveniently located close to shops,