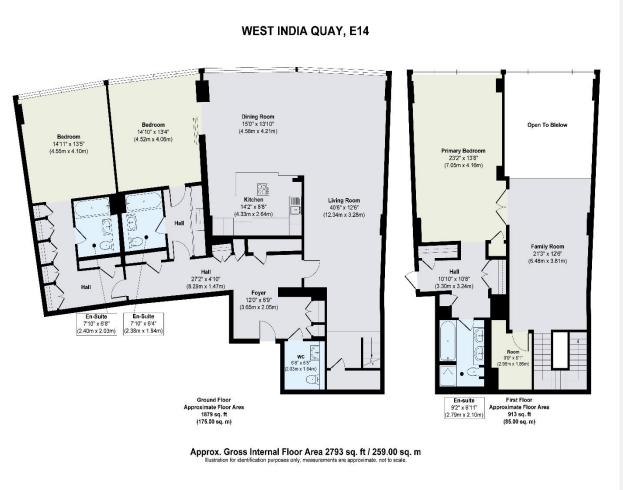

### **West India Quay Docklands E14**

this apartment consists a fully integrated open Wharf(Jubilee) underground station. plan kitchen, spacious reception area with vaulted ceiling and room to dine. The large master bedroom is equipped with walk in wardrobes and an ensuite bathroom. There is a good size second and third bedroom with fitted wardrobes. There is

An exceptional split level three bedroom a mezzanine study or snug area a further family apartment in a prestigious modern development bathroom and cloakroom. The property is finished on the water's edge of Canary Wharf. The to a very high standard and benefits from a 24 hour apartment which is located on the 27th and 28th concierge and underground parking. This iconic floors, is sunny throughout and offers triple aspect tower is located in Canary Wharf & only moments skyline and waterside views. At almost 2700sqft away from the West India DLR station and Canary

#### **KEY FEATURES**

Three bedroom apartment Triple aspect skyline and waterside views Fully integrated open plan kitchen Mezzanine study or snug area 24 hour concierge service Secure underground parking Council tax band H Conveniently located close to shops,

#### **KEY INFORMATION**

**Local authority:** London Borough of Tower Hamlets

**Internal area:** 2,793 sq. ft. / 259 sq. m.

No. of bedrooms: 3