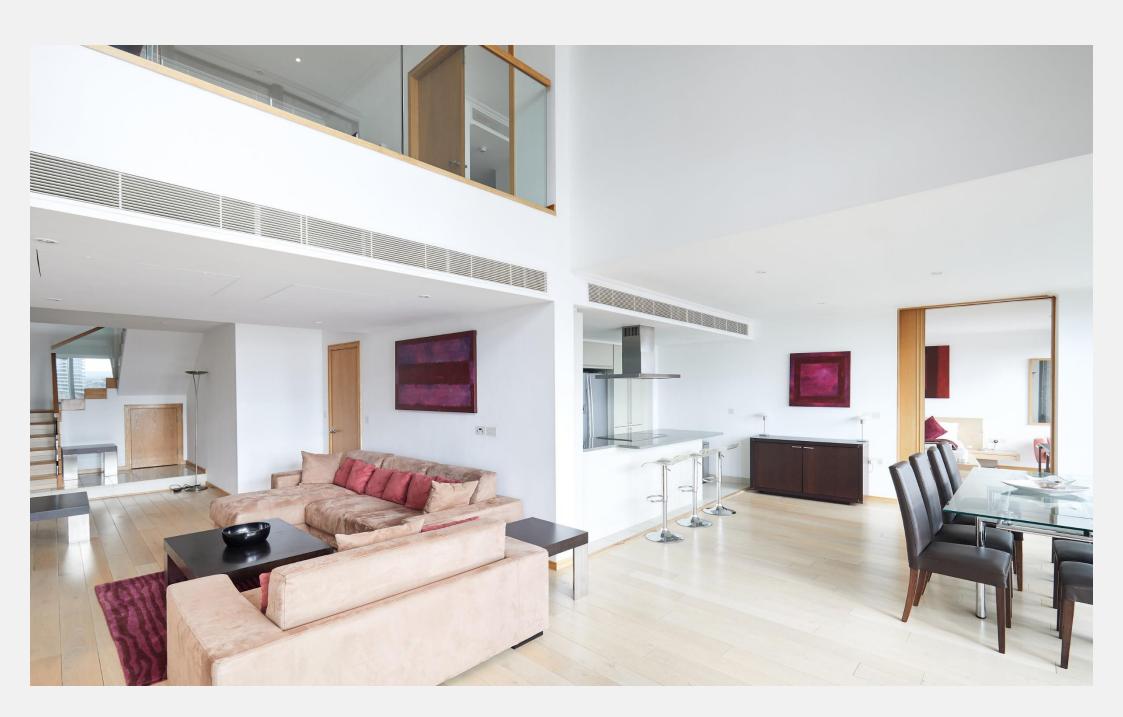

### **West India Quay Docklands E14**

this apartment consists a fully integrated open Wharf(Jubilee) underground station. plan kitchen, spacious reception area with vaulted ceiling and room to dine. The large master bedroom is equipped with walk in wardrobes and an ensuite bathroom. There is a good size second and third bedroom with fitted wardrobes. There is

An exceptional split level three bedroom a mezzanine study or snug area a further family apartment in a prestigious modern development bathroom and cloakroom. The property is finished on the water's edge of Canary Wharf. The to a very high standard and benefits from a 24 hour apartment which is located on the 27th and 28th concierge and underground parking. This iconic floors, is sunny throughout and offers triple aspect tower is located in Canary Wharf & only moments skyline and waterside views. At almost 2700sqft away from the West India DLR station and Canary

#### **KEY FEATURES**

Three bedroom apartment Triple aspect skyline and waterside views Fully integrated open plan kitchen Mezzanine study or snug area 24 hour concierge service Secure underground parking Council tax band H Conveniently located close to shops,