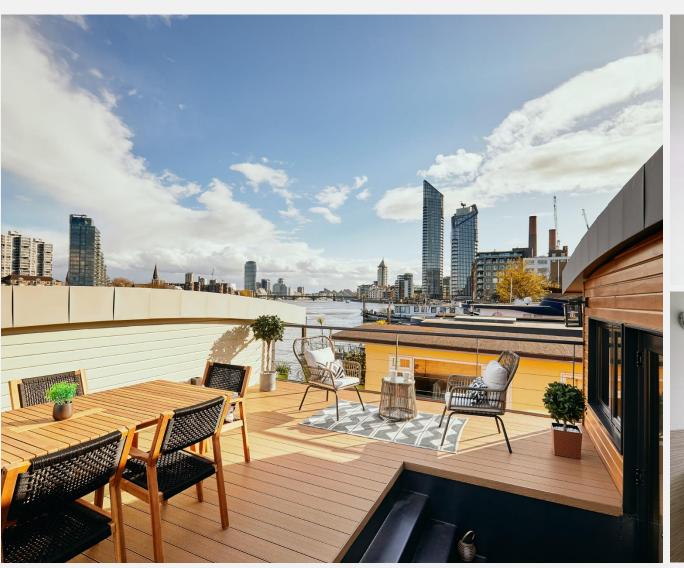

### **Zephyr Cheyne Walk** Chelsea SW10

houseboat moored on prestigious Cheyne Walk. the bathrooms have underfloor heating. Enjoying direct river views and split over two levels, this stylish floating home has two double bedrooms with en-suite bathrooms. The open plan dining/kitchen/living space provides direct access to the spacious sun deck which is perfect for entertaining. The fully integrated kitchen has a large range-style oven, induction hob, dishwasher, fridge and freezer. There is a separate utility/laundry room, a separate cloakroom and a store room.

This is a brand new, 1800 sq ft, two bedroom There is air conditioning and climate control and

With all the comforts of a typical home such as direct mains electricity, water, sewerage, high speed WIFI, all residents of this charming mooring also benefit from a night watchman, CCTV service, concierge and an on-site maintenance team. Cheyne Walk is close to a number of transport options, the green spaces of Battersea Park and the shopping and leisure amenities of Kings Road and Sloane Square.

#### **KEY FEATURES**

Brand new houseboat

Two double bedrooms with dressing rooms

Two bathrooms

Spacious sun deck

Separate utility / laundry room

Separate cloakroom

High-speed wifi