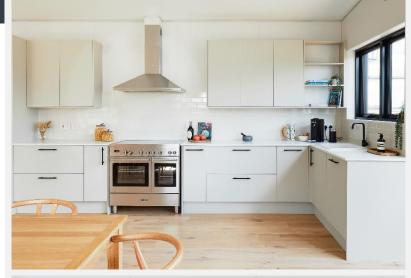

### **Zephyr Cheyne Walk** Chelsea SW10

houseboat moored on prestigious Cheyne Walk. the bathrooms have underfloor heating. Enjoying direct river views and split over two levels, this stylish floating home has two double bedrooms with en-suite bathrooms. The open plan dining/kitchen/living space provides direct access to the spacious sun deck which is perfect for entertaining. The fully integrated kitchen has a large range-style oven, induction hob, dishwasher, fridge and freezer. There is a separate utility/laundry room, a separate cloakroom and a store room.