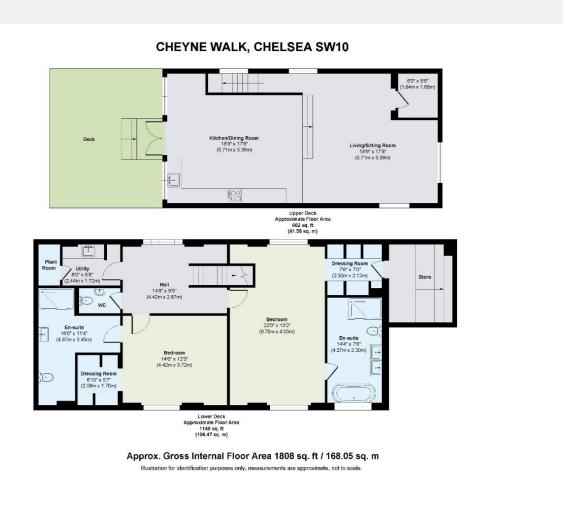

### **Zephyr Cheyne Walk** Chelsea SW10

houseboat moored on prestigious Cheyne Walk. the bathrooms have underfloor heating. Enjoying direct river views and split over two levels, this stylish floating home has two double bedrooms with en-suite bathrooms. The open plan dining/kitchen/living space provides direct access to the spacious sun deck which is perfect for entertaining. The fully integrated kitchen has a large range-style oven, induction hob, dishwasher, fridge and freezer. There is a separate utility/laundry room, a separate cloakroom and a store room.

This is a brand new, 1800 sq ft, two bedroom There is air conditioning and climate control and

With all the comforts of a typical home such as direct mains electricity, water, sewerage, high speed WIFI, all residents of this charming mooring also benefit from a night watchman, CCTV service, concierge and an on-site maintenance team. Cheyne Walk is close to a number of transport options, the green spaces of Battersea Park and the shopping and leisure amenities of Kings Road and Sloane Square.

#### **KEY INFORMATION**

**Local authority:** Royal Borough of Kensington and

Chelsea

**Internal area:** 1,808 sq. ft. / 168.05 sq. m.

Garden area: Deck

No. of bedrooms: 2