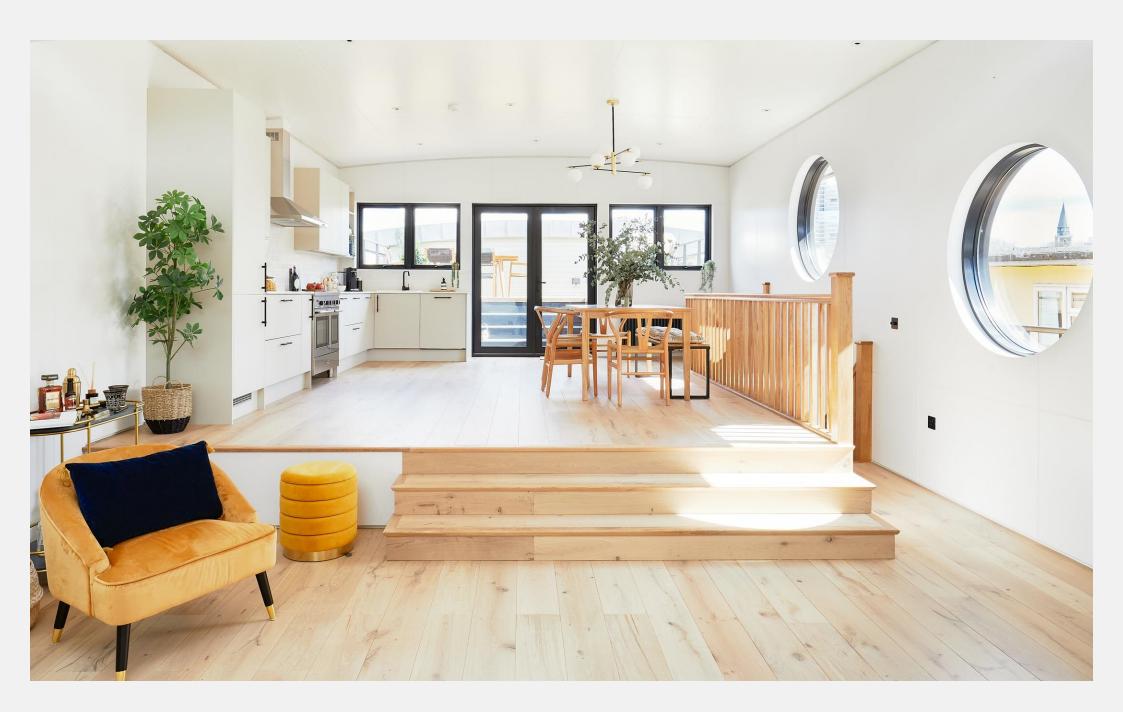

### **Zephyr Cheyne Walk** Chelsea SW10

houseboat moored on prestigious Cheyne Walk. the bathrooms have underfloor heating. Enjoying direct river views and split over two levels, this stylish floating home has two double bedrooms with en-suite bathrooms. The open plan dining/kitchen/living space provides direct access to the spacious sun deck which is perfect for entertaining. The fully integrated kitchen has a large range-style oven, induction hob, dishwasher, fridge and freezer. There is a separate utility/laundry room, a separate cloakroom and a store room.

This is a brand new, 1800 sq ft, two bedroom There is air conditioning and climate control and

With all the comforts of a typical home such as direct mains electricity, water, sewerage, high speed WIFI, all residents of this charming mooring also benefit from a night watchman, CCTV service, concierge and an on-site maintenance team. Cheyne Walk is close to a number of transport options, the green spaces of Battersea Park and the shopping and leisure amenities of Kings Road and Sloane Square.

#### **KEY FEATURES**

Brand new houseboat

Two double bedrooms with dressing rooms

Two bathrooms

Spacious sun deck

Separate utility / laundry room

Separate cloakroom

High-speed wifi