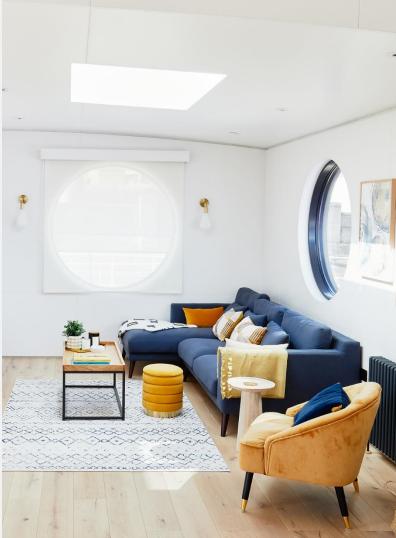

### **Zephyr Cheyne Walk** Chelsea SW10

houseboat moored on prestigious Cheyne Walk. the bathrooms have underfloor heating. Enjoying direct river views and split over two levels, this stylish floating home has two double bedrooms with en-suite bathrooms. The open plan dining/kitchen/living space provides direct access to the spacious sun deck which is perfect for entertaining. The fully integrated kitchen has a large range-style oven, induction hob, dishwasher, fridge and freezer. There is a separate utility/laundry room, a separate cloakroom and a store room.