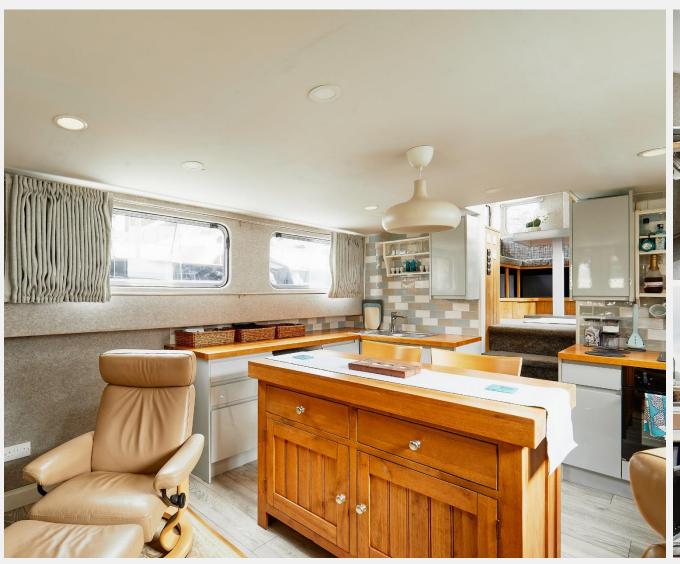

There is an open plan kitchen/sitting room with blue and white tiles and grey wooden floor. The fully fitted kitchen has a Stoves induction cooker, fan assisted oven and grill, stainless steel sink, hot water, Lamona fridge/ freezer

This is a 45' Peniche Dutch Style Barge, built in 2016 by RLL Boats. It has a and a breakfast bar island with cupboards. The sitting room has 2 easy chairs, a stool, LG TV, bookcase and storage. There is "Planer" 4kw hot air heating.