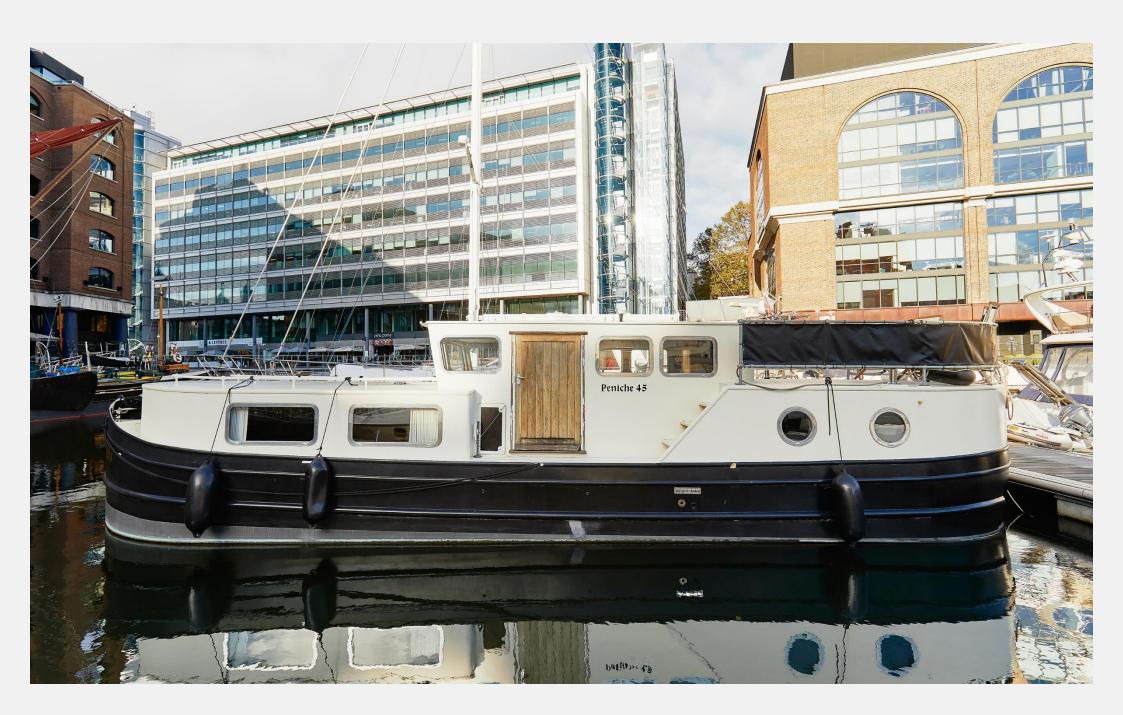

This is a 45' Peniche Dutch Style Barge, built in 2016 by RLL Boats. It has a and a breakfast bar island with cupboards. The sitting room has 2 easy chairs, a stool, LG TV, bookcase and storage. There is "Planer" 4kw hot air heating.

## St Katharine Docks Wapping E1W

black steel hull, steel superstructure and deck. The air Draught is 2.7m.

The vessel has two steering positions - inside and outside. There is a Single Outside there is a good sized deck for entertaining, with plenty of space for a Shire 50HP diesel inboard engine. In the saloon there is an L shaped seat and round wooden table, with two doors either side leading out to the deck.

## **KEY FEATURES**

45' Peniche Dutch Style Barge

Two steering positions

One double bedroom

Open plan kitchen / sitting room

Good sized deck

Completed to a high standard

Local authority: London Borough of Tower Hamlets