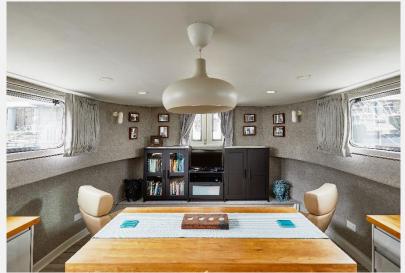

This is a 45' Peniche Dutch Style Barge, built in 2016 by RLL Boats. It has a and a breakfast bar island with cupboards. The sitting room has 2 easy chairs, a stool, LG TV, bookcase and storage. There is "Planer" 4kw hot air heating.