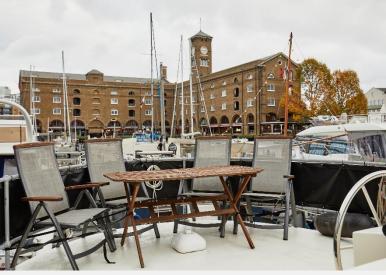

## St Katharine Docks Wapping E1W

black steel hull, steel superstructure and deck. The air Draught is 2.7m.

The vessel has two steering positions - inside and outside. There is a Single Outside there is a good sized deck for entertaining, with plenty of space for a Shire 50HP diesel inboard engine. In the saloon there is an L shaped seat and round wooden table, with two doors either side leading out to the deck.

> wooden table and 4 chairs. This beautiful Dutch Style Barge has been completed to a high standard and certainly merits a closer look.

Underground and Tower Gateway DLR Stations are a short walk away. There standard. There is an en suite shower room with washbasin, shower and WC. are also numerous restaurants and bars located within the marina, offering residents and visitors a variety of options. Please note this is not Leasehold but a licence agreement for the mooring. Please call for further information.