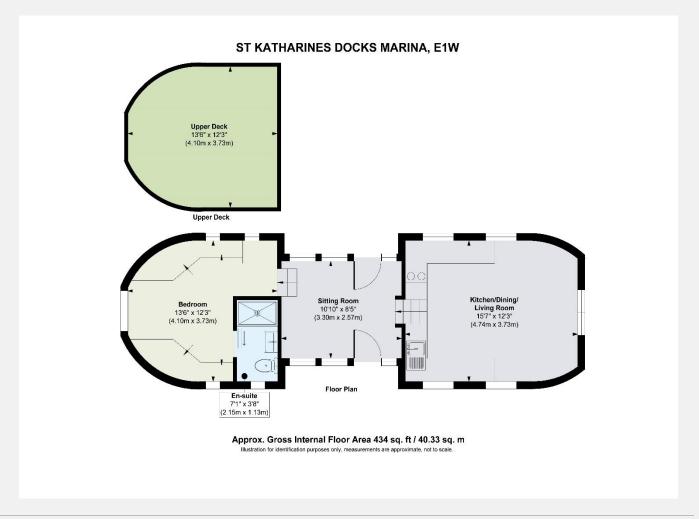

## **KEY INFORMATION**

**Local authority:** London Borough of Tower Hamlets

RIVERHOMES20

**Internal area:** 434 sq. ft. / 40.33 sq. m.

No. of bedrooms: