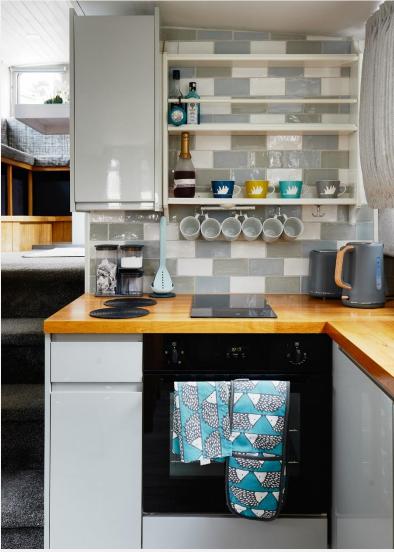

There is an open plan kitchen/sitting room with blue and white tiles and grey wooden floor. The fully fitted kitchen has a Stoves induction cooker, fan assisted oven and grill, stainless steel sink, hot water, Lamona fridge/ freezer