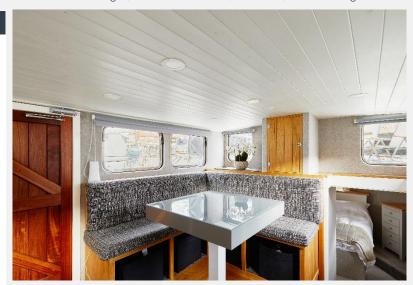

## St Katharine Docks Wapping E1W

black steel hull, steel superstructure and deck. The air Draught is 2.7m.

The vessel has two steering positions - inside and outside. There is a Single Outside there is a good sized deck for entertaining, with plenty of space for a Shire 50HP diesel inboard engine. In the saloon there is an L shaped seat and round wooden table, with two doors either side leading out to the deck.

> wooden table and 4 chairs. This beautiful Dutch Style Barge has been completed to a high standard and certainly merits a closer look.

Underground and Tower Gateway DLR Stations are a short walk away. There standard. There is an en suite shower room with washbasin, shower and WC. are also numerous restaurants and bars located within the marina, offering residents and visitors a variety of options. Please note this is not Leasehold but a licence agreement for the mooring. Please call for further information.