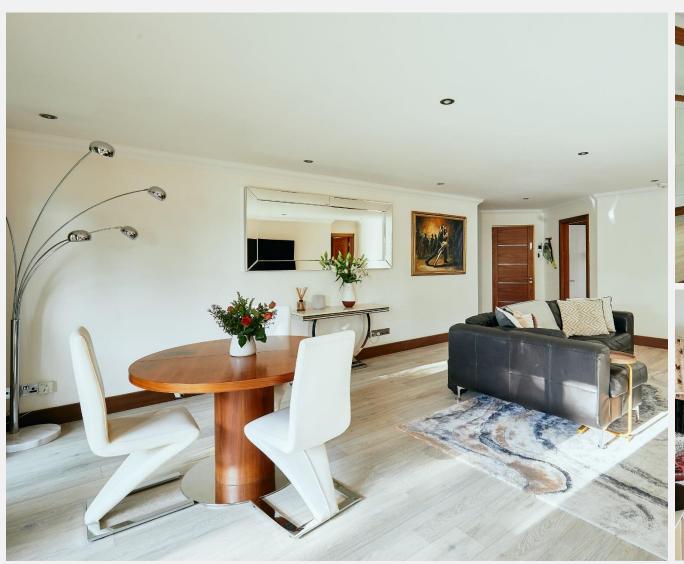

### **Broomhouse Dock Fulham SW6**

Club.

The fully integrated kitchen is well finished, with a breakfast bar and black granite work tops. The

With views over Hurlingham Harbour and the world apartment has wood flooring throughout. Both famous Hurlingham Club, this two double bedrooms are equipped with en-suite bedroom, two bathroom apartment offers over bathrooms and fitted wardrobes. Located less 1,000 sq. ft. of luxurious living space. Located on than a mile from Parsons Green(District) the first floor, there is an exceptionally large open- underground, Broomhouse Dock is ideally located plan living area, of over 23 feet long. The reception for easy access to the independent shops, room features floor to ceiling windows, and leads restaurants and bars of Parsons Green and the through to a private, west facing, balcony New Kings Road. Residents of Broomhouse Dock overlooking the River Thames and Hurlingham also benefit from a share of the freehold and secure underground parking.

#### **KEY FEATURES**

Two double bedrooms

Two bathrooms

Large open-plan living area

Private balcony

**Wood flooring throughout** 

Secure underground parking

Council tax: Band F - £1,886.43 for 2023/24