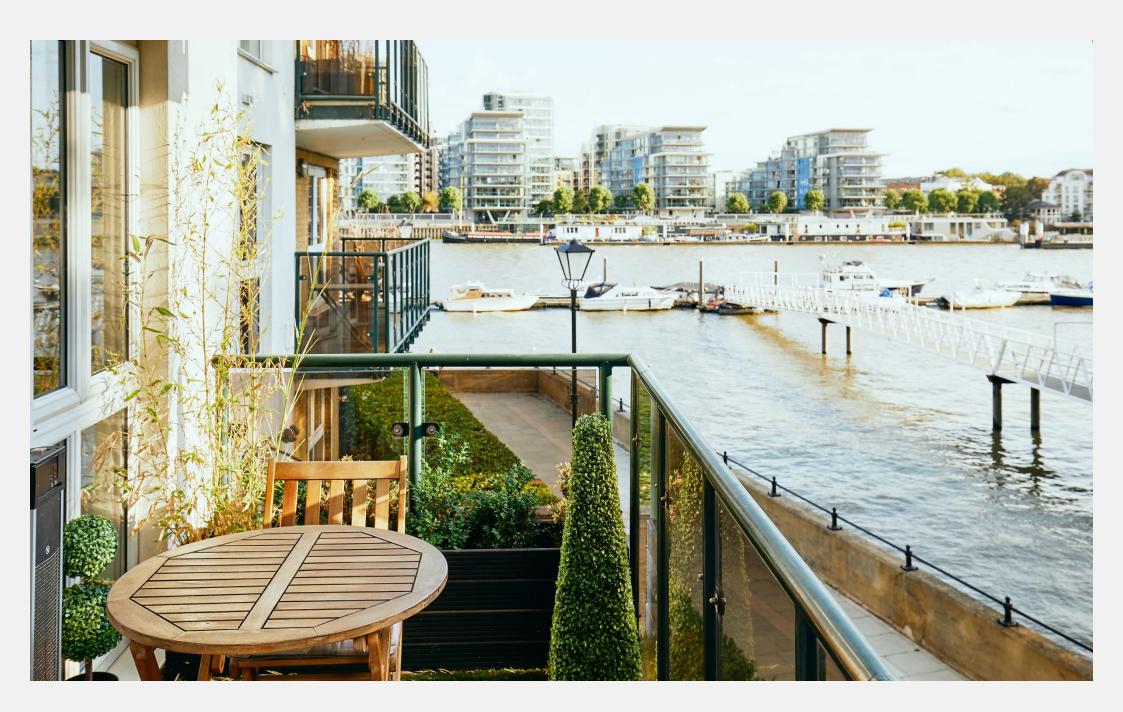

### **Broomhouse Dock Fulham SW6**

Club.

The fully integrated kitchen is well finished, with a breakfast bar and black granite work tops. The

With views over Hurlingham Harbour and the world apartment has wood flooring throughout. Both famous Hurlingham Club, this two double bedrooms are equipped with en-suite bedroom, two bathroom apartment offers over bathrooms and fitted wardrobes. Located less 1,000 sq. ft. of luxurious living space. Located on than a mile from Parsons Green(District) the first floor, there is an exceptionally large open- underground, Broomhouse Dock is ideally located plan living area, of over 23 feet long. The reception for easy access to the independent shops, room features floor to ceiling windows, and leads restaurants and bars of Parsons Green and the through to a private, west facing, balcony New Kings Road. Residents of Broomhouse Dock overlooking the River Thames and Hurlingham also benefit from a share of the freehold and secure underground parking.

#### **KEY FEATURES**

Two double bedrooms

Two bathrooms

Large open-plan living area

Private balcony

**Wood flooring throughout** 

Secure underground parking

Council tax: Band F - £1,886.43 for 2023/24