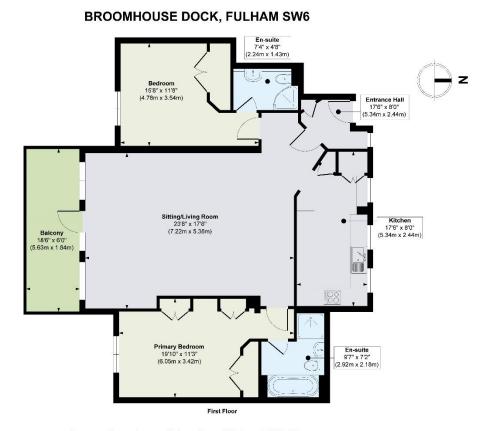

### **Broomhouse Dock Fulham SW6**

Club.

The fully integrated kitchen is well finished, with a breakfast bar and black granite work tops. The

With views over Hurlingham Harbour and the world apartment has wood flooring throughout. Both famous Hurlingham Club, this two double bedrooms are equipped with en-suite bedroom, two bathroom apartment offers over bathrooms and fitted wardrobes. Located less 1,000 sq. ft. of luxurious living space. Located on than a mile from Parsons Green(District) the first floor, there is an exceptionally large open- underground, Broomhouse Dock is ideally located plan living area, of over 23 feet long. The reception for easy access to the independent shops, room features floor to ceiling windows, and leads restaurants and bars of Parsons Green and the through to a private, west facing, balcony New Kings Road. Residents of Broomhouse Dock overlooking the River Thames and Hurlingham also benefit from a share of the freehold and secure underground parking.

#### **KEY FEATURES**

Two double bedrooms

Two bathrooms

Large open-plan living area

Private balcony

**Wood flooring throughout** 

Secure underground parking

Council tax: Band F - £1,886.43 for 2023/24

#### **KEY INFORMATION**

**Local authority:**London Borough of Hammersmith and

Fulham

**Internal area:** 1,064 sq. ft. / 98.86 sq. m.

Garden area: Balcony

No. of bedrooms: 2

Approx. Gross Internal Floor Area 1064 sq. ft / 98.86 sq. m Illustration for identification purposes only, measurements are approximate, not to scale.