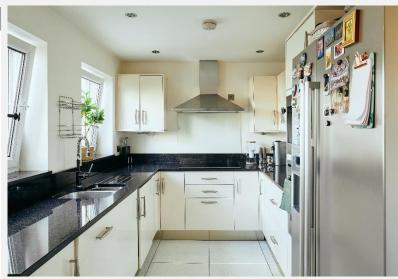

### **Broomhouse Dock Fulham SW6**

Club.

The fully integrated kitchen is well finished, with a breakfast bar and black granite work tops. The

With views over Hurlingham Harbour and the world apartment has wood flooring throughout. Both famous Hurlingham Club, this two double bedrooms are equipped with en-suite bedroom, two bathroom apartment offers over bathrooms and fitted wardrobes. Located less 1,000 sq. ft. of luxurious living space. Located on than a mile from Parsons Green(District) the first floor, there is an exceptionally large open- underground, Broomhouse Dock is ideally located plan living area, of over 23 feet long. The reception for easy access to the independent shops, room features floor to ceiling windows, and leads restaurants and bars of Parsons Green and the through to a private, west facing, balcony New Kings Road. Residents of Broomhouse Dock overlooking the River Thames and Hurlingham also benefit from a share of the freehold and secure underground parking.