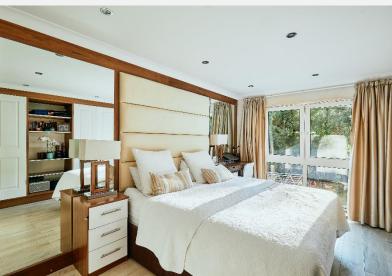

### **Broomhouse Dock Fulham SW6**

Club.

The fully integrated kitchen is well finished, with a breakfast bar and black granite work tops. The

With views over Hurlingham Harbour and the world apartment has wood flooring throughout. Both famous Hurlingham Club, this two double bedrooms are equipped with en-suite bedroom, two bathroom apartment offers over bathrooms and fitted wardrobes. Located less 1,000 sq. ft. of luxurious living space. Located on than a mile from Parsons Green(District) the first floor, there is an exceptionally large open- underground, Broomhouse Dock is ideally located plan living area, of over 23 feet long. The reception for easy access to the independent shops, room features floor to ceiling windows, and leads restaurants and bars of Parsons Green and the through to a private, west facing, balcony New Kings Road. Residents of Broomhouse Dock overlooking the River Thames and Hurlingham also benefit from a share of the freehold and secure underground parking.

#### **KEY FEATURES**

Two double bedrooms

Two bathrooms

Large open-plan living area

Private balcony

**Wood flooring throughout** 

Secure underground parking

Council tax: Band F - £1,886.43 for 2023/24