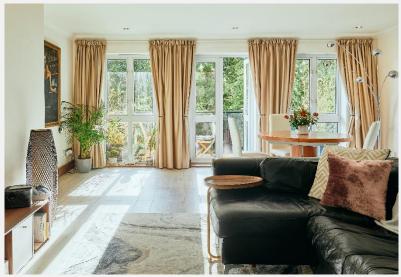

### **Broomhouse Dock Fulham SW6**

Club.

The fully integrated kitchen is well finished, with a breakfast bar and black granite work tops. The

With views over Hurlingham Harbour and the world apartment has wood flooring throughout. Both famous Hurlingham Club, this two double bedrooms are equipped with en-suite bedroom, two bathroom apartment offers over bathrooms and fitted wardrobes. Located less 1,000 sq. ft. of luxurious living space. Located on than a mile from Parsons Green(District) the first floor, there is an exceptionally large open- underground, Broomhouse Dock is ideally located plan living area, of over 23 feet long. The reception for easy access to the independent shops, room features floor to ceiling windows, and leads restaurants and bars of Parsons Green and the through to a private, west facing, balcony New Kings Road. Residents of Broomhouse Dock overlooking the River Thames and Hurlingham also benefit from a share of the freehold and secure underground parking.

#### **KEY FEATURES**

Two double bedrooms

Two bathrooms

Large open-plan living area

Private balcony

**Wood flooring throughout** 

Secure underground parking

Council tax: Band F - £1,886.43 for 2023/24