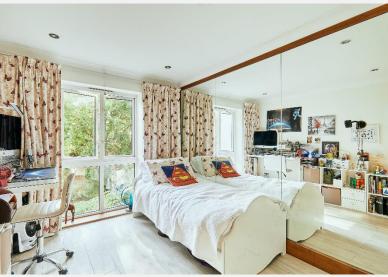

### **Broomhouse Dock Fulham SW6**

Club.

The fully integrated kitchen is well finished, with a breakfast bar and black granite work tops. The

With views over Hurlingham Harbour and the world apartment has wood flooring throughout. Both famous Hurlingham Club, this two double bedrooms are equipped with en-suite bedroom, two bathroom apartment offers over bathrooms and fitted wardrobes. Located less 1,000 sq. ft. of luxurious living space. Located on than a mile from Parsons Green(District) the first floor, there is an exceptionally large open- underground, Broomhouse Dock is ideally located plan living area, of over 23 feet long. The reception for easy access to the independent shops, room features floor to ceiling windows, and leads restaurants and bars of Parsons Green and the through to a private, west facing, balcony New Kings Road. Residents of Broomhouse Dock overlooking the River Thames and Hurlingham also benefit from a share of the freehold and secure underground parking.

#### **KEY FEATURES**

Two double bedrooms

Two bathrooms

Large open-plan living area

Private balcony

**Wood flooring throughout** 

Secure underground parking

Council tax: Band F - £1,886.43 for 2023/24