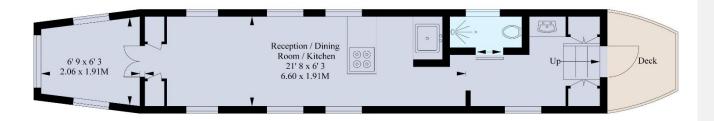

#### **KEY INFORMATION**

**Local authority:** Westminster City

**Internal area:** 233 sq. ft. / 21.7 sq. m.

Garden area: Deck

No. of bedrooms: Studio

### Approximate Gross Internal Area 21.7 sq.m / 233 sq.ft

This plan is not to scale and must be used as layout guidance only. All measurements and areas are approximate and should not be relied upon to provide accurate information. This plan must not be relied upon when making property valuations, design considerations or any other such relevant decisions. We accept no responsibility or liability (whether in contract, tort or otherwise) in relation to any loss whatsoever arising from or in connection with any use of this plan or the adequacy, accuracy or completeness of it or any information within it.