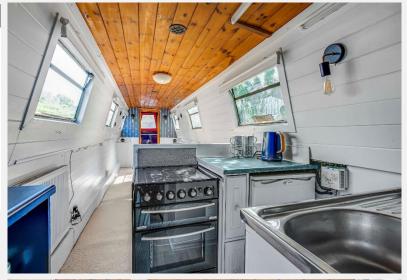

### Maida Avenue Maida Vale, W2

picturesque spot on one of the Little Venice canals underground stations are Warwick Avenue by Maida Avenue, close to Park Place Villas. The (Bakerloo Line) and Paddington Station. boat is currently set out as a large studio measuring 27'2" x 6'3" which includes the bedroom/reception, toilet/shower room and open plan kitchen. The boat is accessed along a private tow path surrounded by beautiful white stucco period buildings. A buyer would benefit from a transferable mooring and connections to electric and water. The location is the gated Maida Avenue Moorings with local amenities, including an array of

#### **KEY INFORMATION**

**Local authority:** Westminster City

**Internal area:** 233 sq. ft. / 21.7 sq. m.

Garden area: Deck

No. of bedrooms: Studio