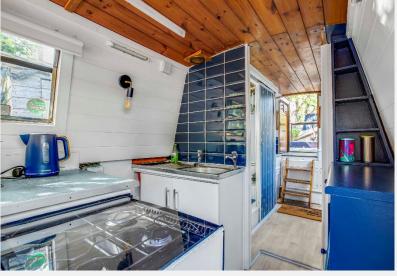

### Maida Avenue Maida Vale, W2

picturesque spot on one of the Little Venice canals underground stations are Warwick Avenue by Maida Avenue, close to Park Place Villas. The (Bakerloo Line) and Paddington Station. boat is currently set out as a large studio measuring 27'2" x 6'3" which includes the bedroom/reception, toilet/shower room and open plan kitchen. The boat is accessed along a private tow path surrounded by beautiful white stucco period buildings. A buyer would benefit from a transferable mooring and connections to electric and water. The location is the gated Maida Avenue Moorings with local amenities, including an array of

#### **KEY INFORMATION**

**Local authority:** Westminster City

**Internal area:** 233 sq. ft. / 21.7 sq. m.

Garden area: Deck

No. of bedrooms: Studio