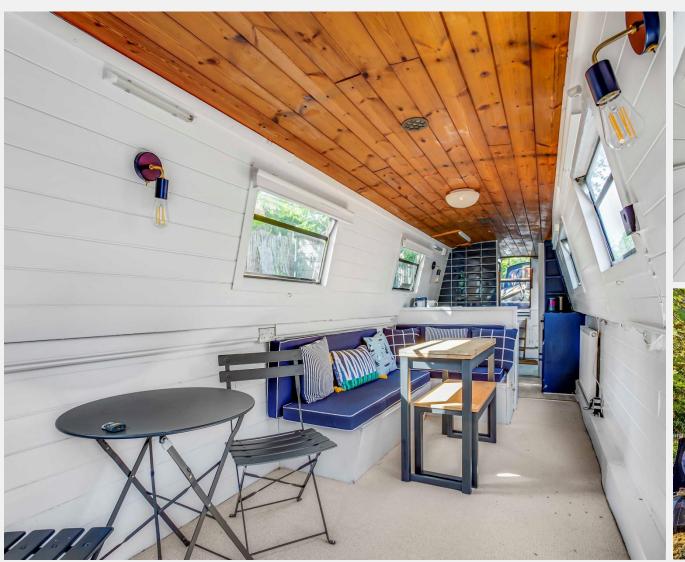

### Maida Avenue Maida Vale, W2

picturesque spot on one of the Little Venice canals underground stations are Warwick Avenue by Maida Avenue, close to Park Place Villas. The (Bakerloo Line) and Paddington Station. boat is currently set out as a large studio measuring 27'2" x 6'3" which includes the bedroom/reception, toilet/shower room and open plan kitchen. The boat is accessed along a private tow path surrounded by beautiful white stucco period buildings. A buyer would benefit from a transferable mooring and connections to electric and water. The location is the gated Maida Avenue Moorings with local amenities, including an array of

### **KEY FEATURES**

Large studio houseboat

Measurements: 27'2" x 6'3

Located along a private tow path

Connection to electrics and water

Conveniently located near shops, restaurants and public transport

**Local authority: Westminster City** 

#### **KEY INFORMATION**

**Local authority:** Westminster City

**Internal area:** 233 sq. ft. / 21.7 sq. m.

Garden area: Deck

No. of bedrooms: Studio