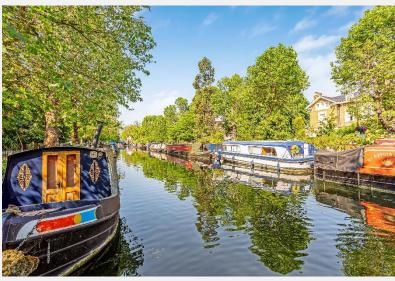

### Maida Avenue Maida Vale, W2

picturesque spot on one of the Little Venice canals underground stations are Warwick Avenue by Maida Avenue, close to Park Place Villas. The (Bakerloo Line) and Paddington Station. boat is currently set out as a large studio measuring 27'2" x 6'3" which includes the bedroom/reception, toilet/shower room and open plan kitchen. The boat is accessed along a private tow path surrounded by beautiful white stucco period buildings. A buyer would benefit from a transferable mooring and connections to electric and water. The location is the gated Maida Avenue Moorings with local amenities, including an array of

"Barton Mead" is a narrow boat, moored in a very shops and restaurants, close by. The nearest