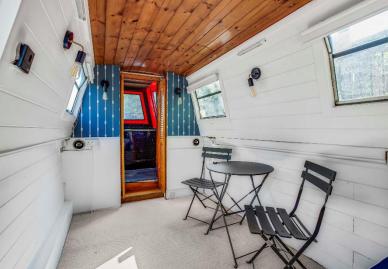

### Maida Avenue Maida Vale, W2

picturesque spot on one of the Little Venice canals underground stations are Warwick Avenue by Maida Avenue, close to Park Place Villas. The (Bakerloo Line) and Paddington Station. boat is currently set out as a large studio measuring 27'2" x 6'3" which includes the bedroom/reception, toilet/shower room and open plan kitchen. The boat is accessed along a private tow path surrounded by beautiful white stucco period buildings. A buyer would benefit from a transferable mooring and connections to electric and water. The location is the gated Maida Avenue Moorings with local amenities, including an array of

### **KEY FEATURES**

Large studio houseboat

Measurements: 27'2" x 6'3

Located along a private tow path

Connection to electrics and water

Conveniently located near shops, restaurants and public transport

**Local authority: Westminster City** 

#### **KEY INFORMATION**

**Local authority:** Westminster City

**Internal area:** 233 sq. ft. / 21.7 sq. m.

Garden area: Deck

No. of bedrooms: Studio