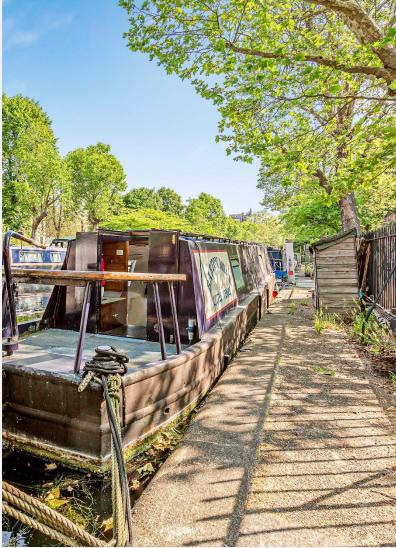

### Maida Avenue Maida Vale, W2

picturesque spot on one of the Little Venice canals underground stations are Warwick Avenue by Maida Avenue, close to Park Place Villas. The (Bakerloo Line) and Paddington Station. boat is currently set out as a large studio measuring 27'2" x 6'3" which includes the bedroom/reception, toilet/shower room and open plan kitchen. The boat is accessed along a private tow path surrounded by beautiful white stucco period buildings. A buyer would benefit from a transferable mooring and connections to electric and water. The location is the gated Maida Avenue Moorings with local amenities, including an array of

"Barton Mead" is a narrow boat, moored in a very shops and restaurants, close by. The nearest