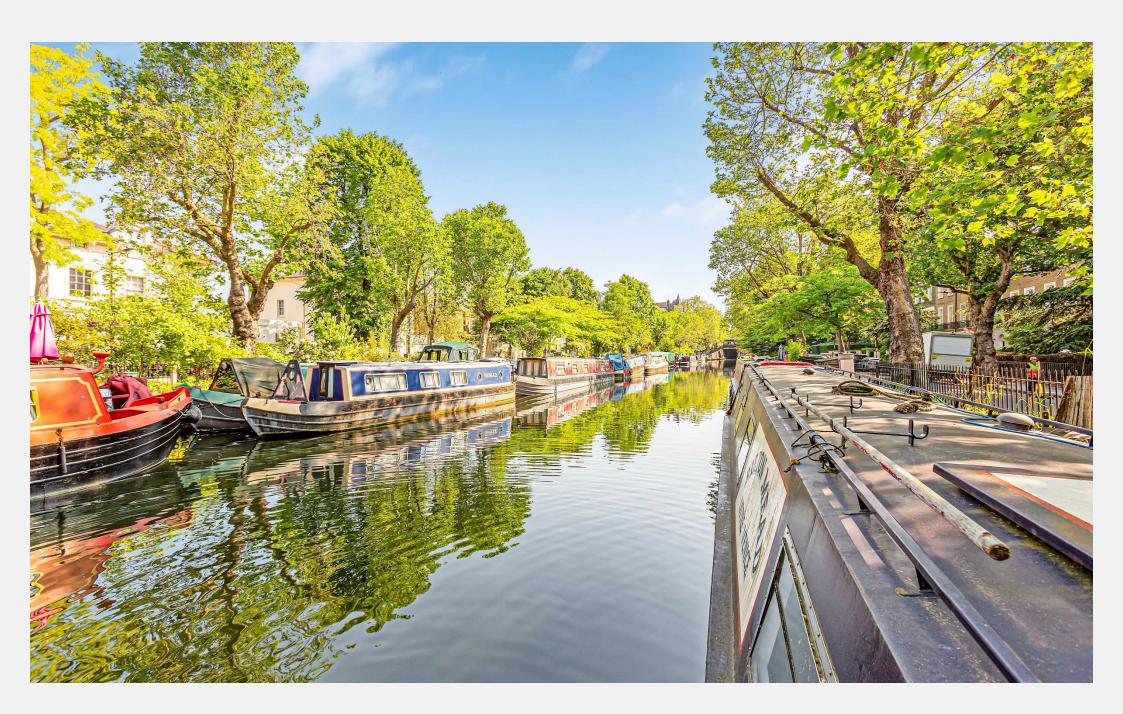

### Maida Avenue Maida Vale, W2

picturesque spot on one of the Little Venice canals underground stations are Warwick Avenue by Maida Avenue, close to Park Place Villas. The (Bakerloo Line) and Paddington Station. boat is currently set out as a large studio measuring 27'2" x 6'3" which includes the bedroom/reception, toilet/shower room and open plan kitchen. The boat is accessed along a private tow path surrounded by beautiful white stucco period buildings. A buyer would benefit from a transferable mooring and connections to electric and water. The location is the gated Maida Avenue Moorings with local amenities, including an array of

"Barton Mead" is a narrow boat, moored in a very shops and restaurants, close by. The nearest