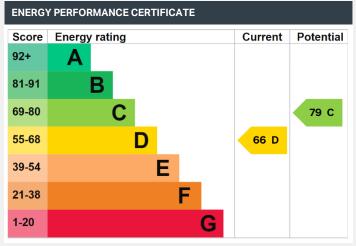

## **KEY INFORMATION**

**Local authority:** London Borough of Wandsworth

**Internal area:** 911 sq. ft. / 84.70 sq. m.

Council tax band: E

**Council tax:** £1,117.29 per annum approx.

**Service charge:** £6,086 per annum approx.