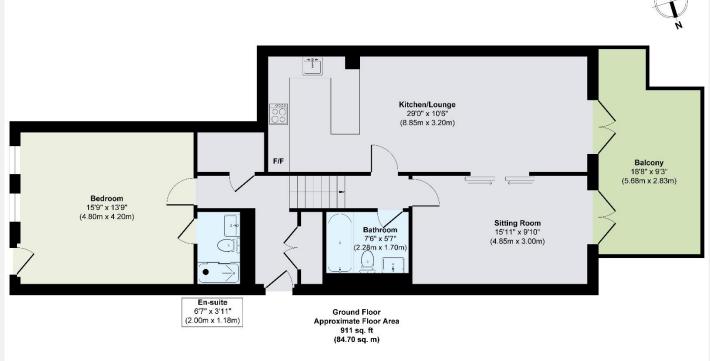

## **KEY INFORMATION**

**Local authority:** London Borough of Wandsworth

**Internal area:** 911 sq. ft. / 84.70 sq. m.

Council tax band: E

**Council tax:** £1,117.29 per annum approx.

**Service charge:** £6,086 per annum approx.