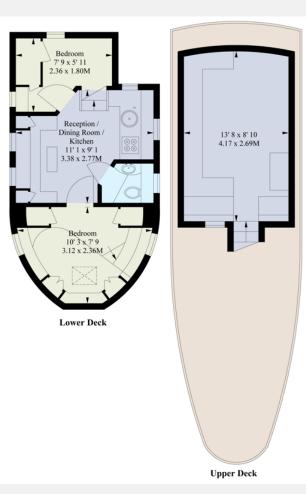

## RIVER**HOMES**

South West London Branch 1 – 3 Lower Richmond Road London SW15 1EJ 020 8788 6000 www.riverhomes.co.uk

"Valkyrie" is a Princess 36 Riviera, with two double berths. However up to six people can be accommodated by converting the saloon space. Moored on a leisure mooring in the peaceful enclave of Chelsea Harbour, she makes a perfect pied a terre.

| KEY INFORMATION  |                                            |
|------------------|--------------------------------------------|
| Local authority: | Royal Borough of Kensington and<br>Chelsea |
| Internal area:   | 323 sq. ft. / 30 sq. m.                    |
| Garden area:     | Deck                                       |
| No. of bedrooms: | 2                                          |
| Mooring charges: | £7,931 per year approx.                    |