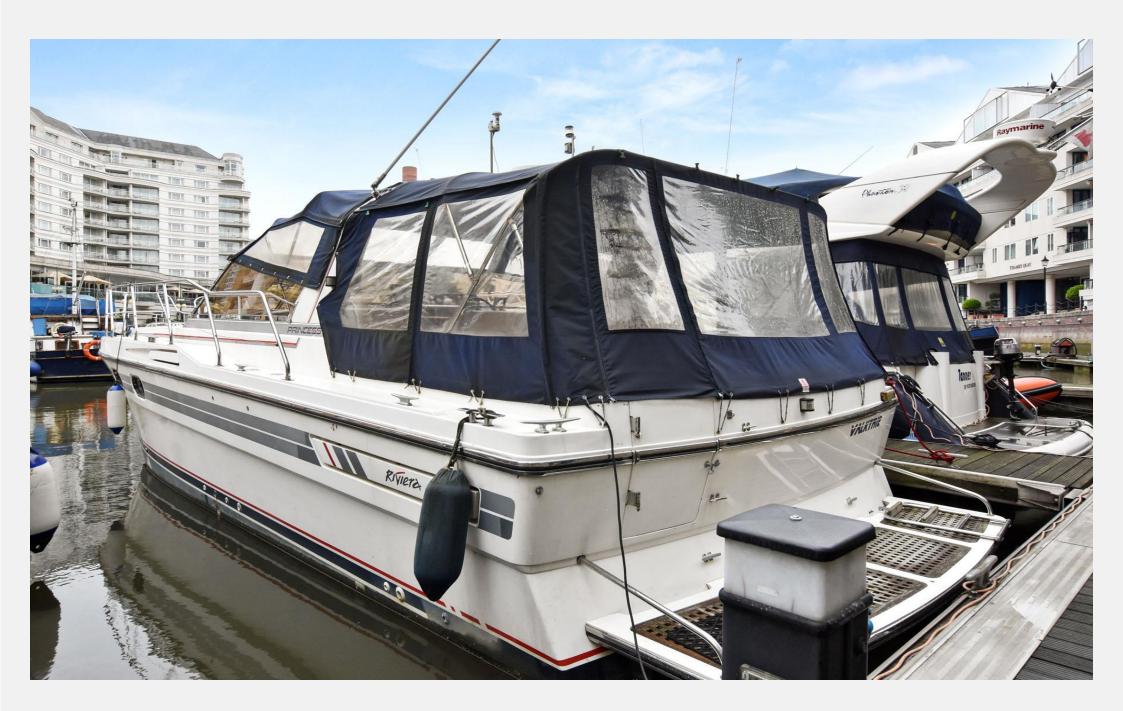

## RIVER**HOMES**

South West London Branch 1 – 3 Lower Richmond Road London SW15 1EJ 020 8788 6000 www.riverhomes.co.uk

"Valkyrie" is a Princess 36 Riviera, with two double berths. However up to six people can be accommodated by converting the saloon space. Moored on a leisure mooring in the peaceful enclave of Chelsea Harbour, she makes a perfect pied a terre.

Valkyrie has a Bernard Olesinski designed modified deep V planing hull. She cruises very efficiently by planing at 22 knots, and achieves a maximum of 30 knots. She has twin Volvo Penta TAMD 61A engines, each generating 306 HP. Fitted with Furuno GPS, VHF radio and fully functional radar. If you're looking to combine a Central London bolt-hole with a cruising craft, this is an excellent choice.