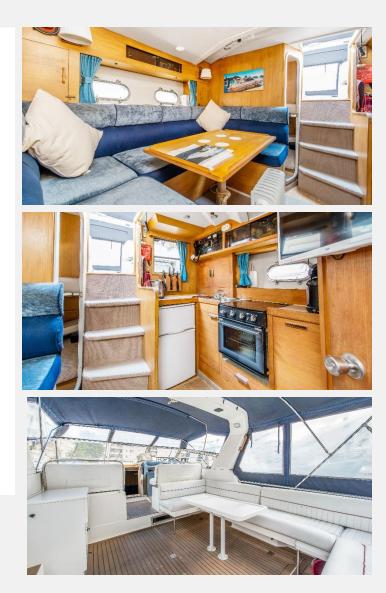

## RIVER**HOMES**

South West London Branch 1 – 3 Lower Richmond Road London SW15 1EJ 020 8788 6000 www.riverhomes.co.uk

"Valkyrie" is a Princess 36 Riviera, with two double berths. However up to six people can be accommodated by converting the saloon space. Moored on a leisure mooring in the peaceful enclave of Chelsea Harbour, she makes a perfect pied a terre.