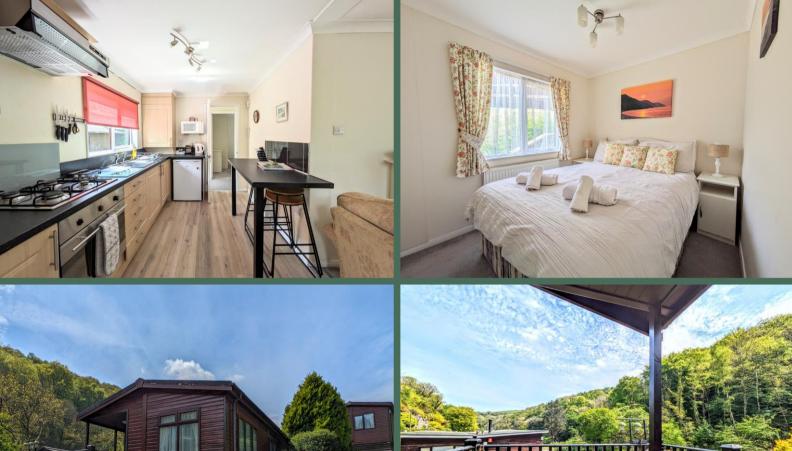

#### Kitchen area

A fully-fitted kitchen, integrated gas oven with LPG gas hob and fridge with worktops and matching breakfast bar with stools.

Living room area

#### **Bedroom One**

Double room with fitted wardrobes and bedside tables.

#### **Outside**

Triangular deck, with wooden balustrade and space for a table and chairs. Ideal for outdoor dining and for spotting local wildlife.