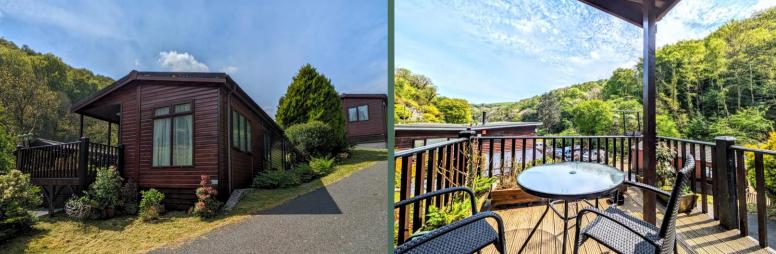

#### **Outside**

Triangular deck, with wooden balustrade and space for a table and chairs. Ideal for outdoor dining and for spotting local wildlife.

## **Parking**

A single parking space beside the lodge.