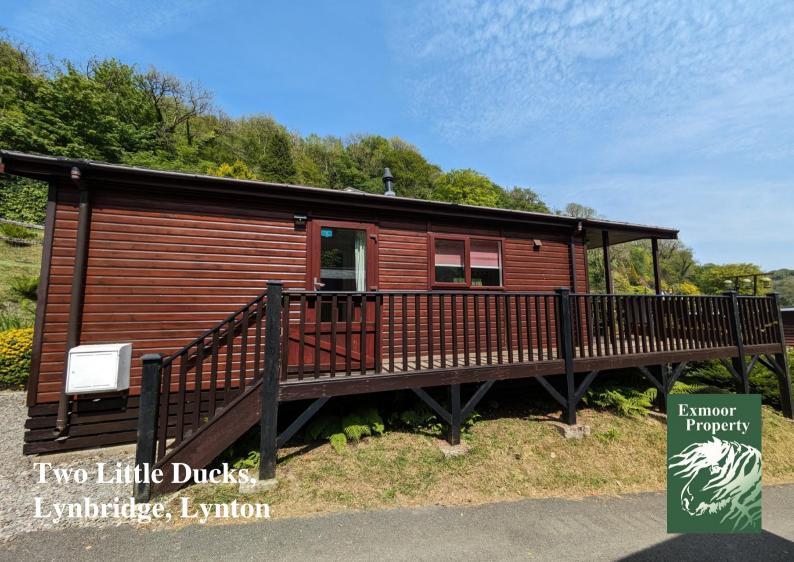

# Two Little Ducks, Lynbridge, Lynton, Devon EX35 6NS

Imagine lazy days, by a pristine river, in the Exmoor National Park. Get in touch with nature with this delightful two-bedroom holiday lodge. Set on a stunning, 12-month site next to the West Lyn River, just outside Lynton & Lynmouth. It comes fully furnished, with parking - and a massive 34 years remaining on the licence.

Two bedrooms (double & twin). Fully fitted kitchen & bathroom. Outside decking. Excellent pub nearby (Thai & English food). Fantastic walking, from the door. Pretty harbour & beaches nearby. Dogs are welcome. Double-glazing, Central Heating & Parking. Holiday let for income, and enjoy holidays for free!.