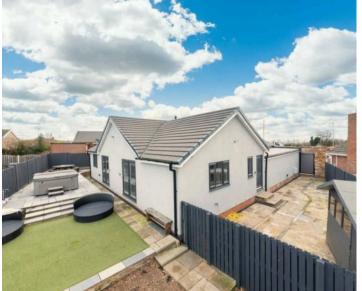

#### **GARDEN**

To the front of the property, electric twin iron gates open onto cobbled driveway which provides off street parking for numerous vehicles, it has stone flagged paths to side. This area is fully enclosed with perimeter walling and fencing, a composite gate gives access to the side of the house. To the side of the house there is an expansive flagged low maintenance area with electric points and hot and cold taps. There is hard standing for a shed and enclosed with perimeter fencing. A further timber gates then leads to the rear garden. A generous rear garden separated into numerous areas with, hard standing, raised artificial grass space, raised flagged patio allowing space for a hot tub and seating space.