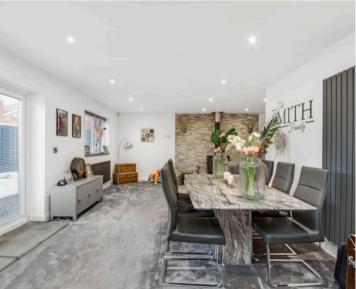

## DINING / LOUNGE

In an L shaped configuration with the principal lounge, a flexible open space with the main focal point being a multi-fuel stove. There is ample room for a dining table and dining furniture, this area has further inset ceiling spotlights, two central heating radiators, natural light gained via Upvc double glazed widow to rear, twin French doors giving access out.