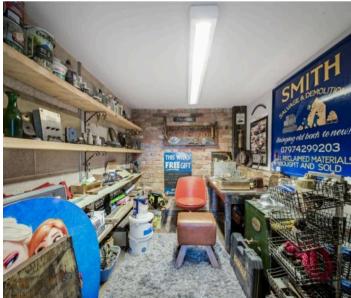

#### **WORKSHOP**

Positioned to the rear of the home gym, this flexible space is currently used as a workshop but offers numerous possibilities. With power and lighting, exposed brick work and exposed wooden floorboards.