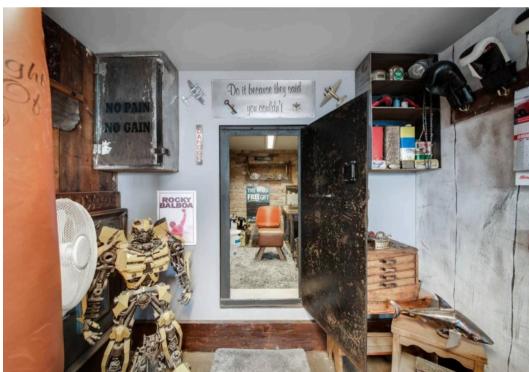

#### **GYM**

Accessed via sliding Upvc double glazed door to front, this offers superb flexible space. Formally a garage and could easily be converted back if so desired giving necessary consents and planning. This fabulous flexible space, that is currently used as a gym. With numerous opportunities, this possible bedroom accommodation or indeed work from home or business possibilities. Insulated with power and lighting, part wooden cladding to walls and stone flagged flooring. A steel door then opens through to workshop.

#### **WORKSHOP**

Positioned to the rear of the home gym, this flexible space is currently used as a workshop but offers numerous possibilities. With power and lighting, exposed brick work and exposed wooden floorboards.