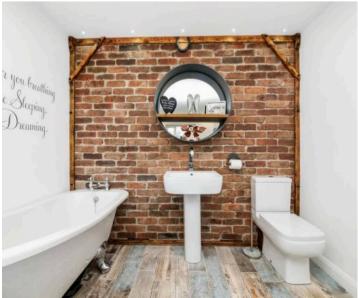

#### **EN SUITE**

A modern Bathroom with three-piece white sanitary ware in the form of close couple W.C, pedestal basin with chrome mixer taps over, free-standing roll top bath with chrome mixer tap over, extractor fan, chrome towel rail / radiator, tiled flooring, and exposed brick wall.

#### **BATHROOM**

A fabulous contemporary bathroom boasting a five-piece white sanitary ware in the form of, low level W.C, twin basin each within vanity unit, chrome mixer taps over, free standing bath with chrome mixer taps and shower attachment, walk in shower with mains fed chrome mixer shower over. There are inset ceiling spotlights, part tiling to walls, wood effect flooring, exposed brick work, chrome towel rail / radiator and Velux skylight.