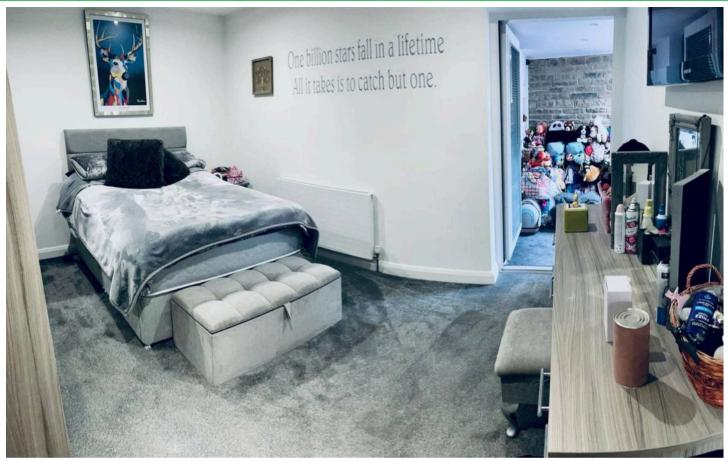

#### BEDROOM ONE

A front facing double bedroom with, inset ceiling lights, central heating radiator, Upvc double glazed window to front. The room also incorporates a en suite bathroom.

#### **BEDROOM FOUR**

A front facing double bedroom with inset ceiling spotlights, central heating radiator and Upvc double glazed window to front.