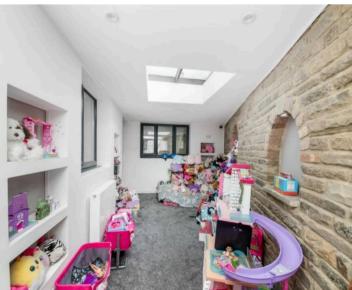

#### **BEDROOM TWO**

A further double bedroom with fitted wardrobes, inset ceiling spotlights, central heating radiator, Upvc double glazed door leads through to playroom. An addition to the home offering further flexible space currently used as a playroom, with exposed brick wall, central heating radiator, two skylights and composite door giving access to front.

#### **PLAYROOM**

An addition to the home offering further flexible space currently used as a playroom, with exposed brick wall, central heating radiator, two skylights and composite door giving access to front.