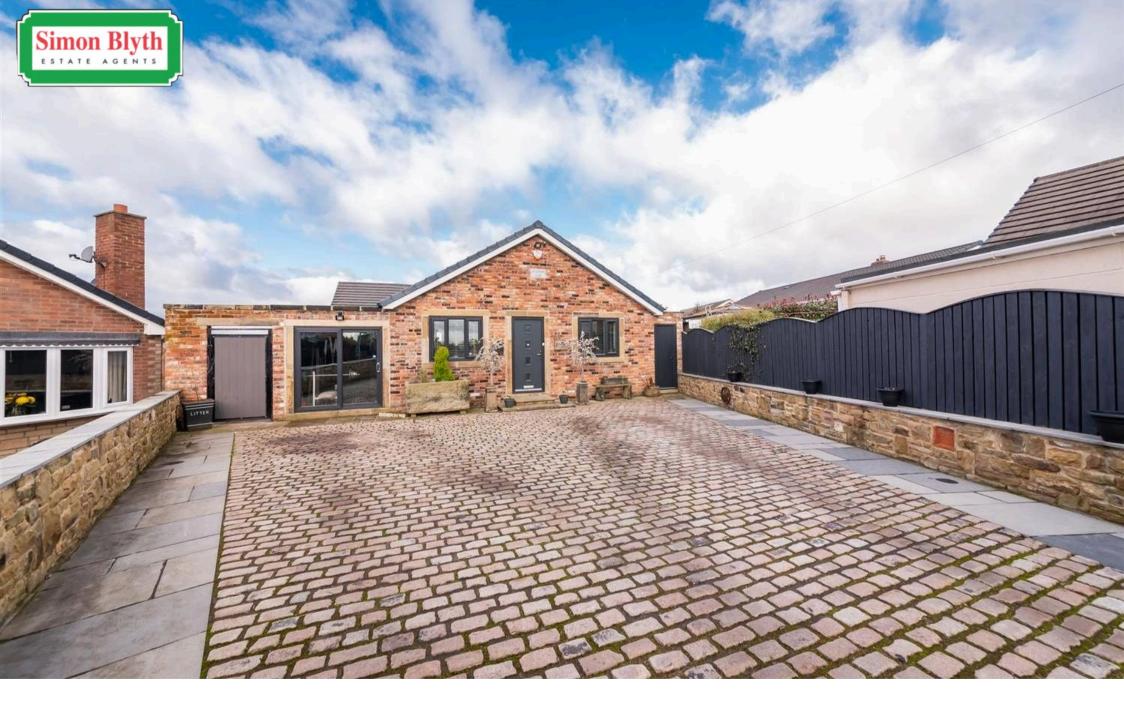

2 Crummock Way, Barnsley

In Excess of £420,000

# Barnsley

A BEAUTIFULLY CONSTRUCTED SIGNIFICANTLY IMPROVED AND EXTENDED DETACHED TRUE BUNGALOW. OCCUPYING A GENEROUS PLOT AT THE END OF THIS QUIET RESIDENTIAL CUL DE SAC WITH SUPERB BESPOKE FINISH THROUGHOUT. HAVING BEEN SIGNIFICANTLY EXTENDED AND AMENDED BY THE CURRENT VENDORS THIS CONTEMPORARY HOME OFFERS A WEALTH OF HIGH-QUALITY INDIVIDUAL AND INTERCHANGEABLE ACCOMMODATION IN A SINGLE-STORY FORMAT IN THIS HIGHLY REGARDED RESIDENTIAL LOCATION.

#### **GARDEN**

To the front of the property, electric twin iron gates open onto cobbled driveway which provides off street parking for numerous vehicles, it has stone flagged paths to side. This area is fully enclosed with perimeter walling and fencing, a composite gate gives access to the side of the house. To the side of the house there is an expansive flagged low maintenance area with electric points and hot and cold taps. There is hard standing for a shed and enclosed with perimeter fencing. A further timber gates then leads to the rear garden. A generous rear garden separated into numerous areas with, hard standing, raised artificial grass space, raised flagged patio allowing space for a hot tub and seating space.