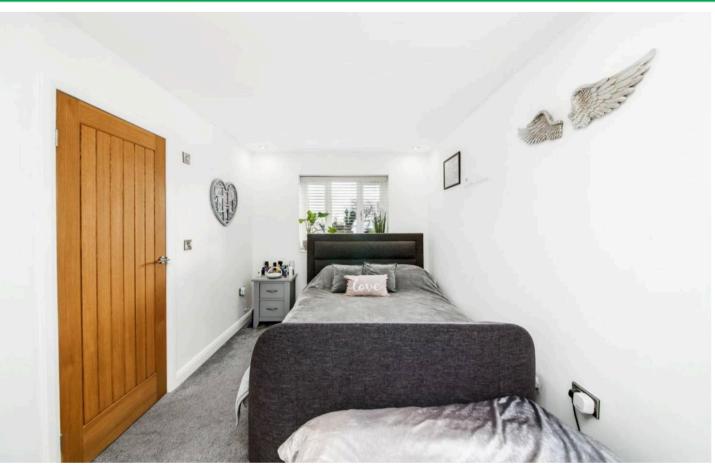

#### BEDROOM ONE

A front facing double bedroom with, inset ceiling lights, central heating radiator, Upvc double glazed window to front. The room also incorporates a en suite bathroom.

#### **BEDROOM THREE**

A further double bedroom with inset ceiling spotlights, central heating radiator and Upvc double glazed window side.

#### **BEDROOM FOUR**

A front facing double bedroom with inset ceiling spotlights, central heating radiator and Upvc double glazed window to front.