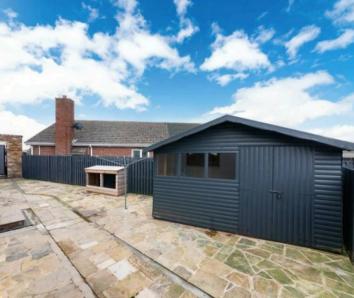

#### **GARDEN**

To the front of the property, electric twin iron gates open onto cobbled driveway which provides off street parking for numerous vehicles, it has stone flagged paths to side. This area is fully enclosed with perimeter walling and fencing, a composite gate gives access to the side of the house. To the side of the house there is an expansive flagged low maintenance area with electric points and hot and cold taps. There is hard standing for a shed and enclosed with perimeter fencing. A further timber gates then leads to the rear garden. A generous rear garden separated into numerous areas with, hard standing, raised artificial grass space, raised flagged patio allowing space for a hot tub and seating space.