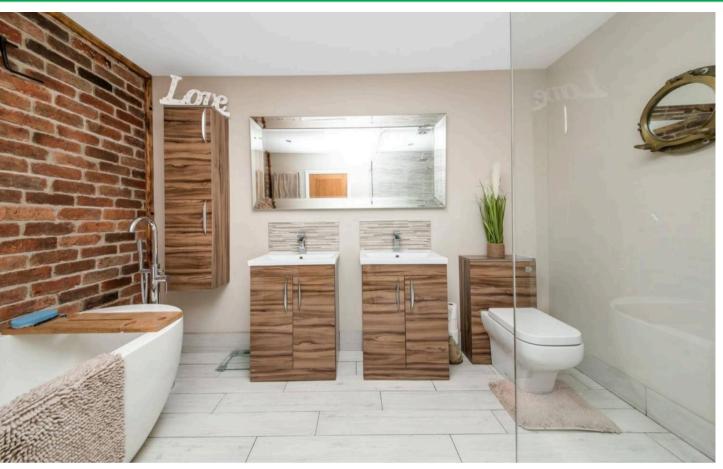

#### **EN SUITE**

A modern Bathroom with three-piece white sanitary ware in the form of close couple W.C, pedestal basin with chrome mixer taps over, free-standing roll top bath with chrome mixer tap over, extractor fan, chrome towel rail / radiator, tiled flooring, and exposed brick wall.

#### **BATHROOM**

A fabulous contemporary bathroom boasting a five-piece white sanitary ware in the form of, low level W.C, twin basin each within vanity unit, chrome mixer taps over, free standing bath with chrome mixer taps and shower attachment, walk in shower with mains fed chrome mixer shower over. There are inset ceiling spotlights, part tiling to walls, wood effect flooring, exposed brick work, chrome towel rail / radiator and Velux skylight.