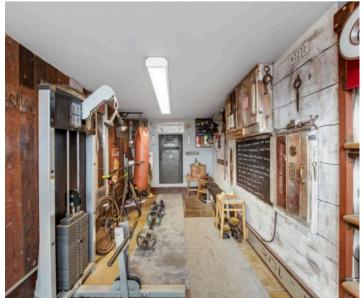

#### **WORKSHOP**

Positioned to the rear of the home gym, this flexible space is currently used as a workshop but offers numerous possibilities. With power and lighting, exposed brick work and exposed wooden floorboards.

#### **GYM**

Accessed via sliding Upvc double glazed door to front, this offers superb flexible space. Formally a garage and could easily be converted back if so desired giving necessary consents and planning. This fabulous flexible space, that is currently used as a gym. With numerous opportunities, this possible bedroom accommodation or indeed work from home or business possibilities. Insulated with power and lighting, part wooden cladding to walls and stone flagged flooring. A steel door then opens through to workshop.