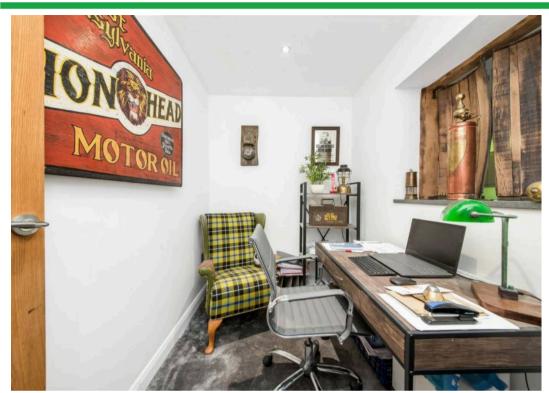

#### **STUDY**

With inset ceiling spotlights, central heating radiator and hatch through to kitchen. This offers further flexible usable space.