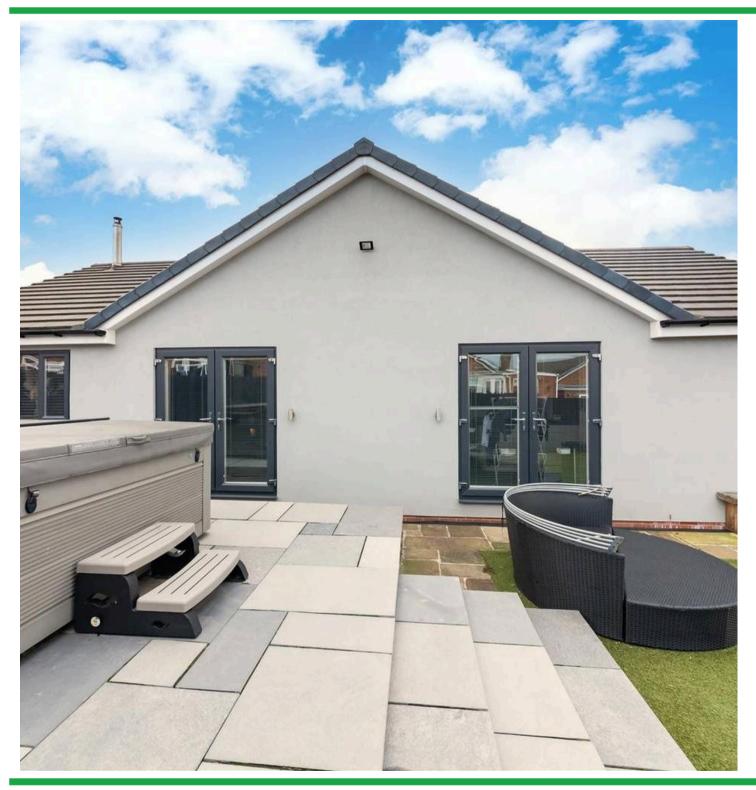

#### **GARDEN**

To the front of the property, electric twin iron gates open onto cobbled driveway which provides off street parking for numerous vehicles, it has stone flagged paths to side. This area is fully enclosed with perimeter walling and fencing, a composite gate gives access to the side of the house. To the side of the house there is an expansive flagged low maintenance area with electric points and hot and cold taps. There is hard standing for a shed and enclosed with perimeter fencing. A further timber gates then leads to the rear garden. A generous rear garden separated into numerous areas with, hard standing, raised artificial grass space, raised flagged patio allowing space for a hot tub and seating space.