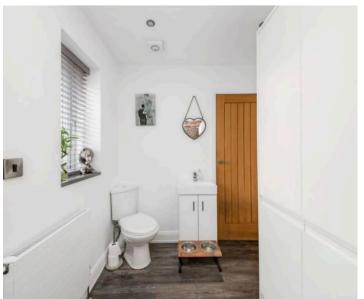

#### UTILITY

With close couple W.C, basin sat within vanity unit with chrome mixer tap over, cupboards with plumbing for a washing machine and space for a tumble dryer. There are inset ceiling spotlights, extractor fan, central heating radiator, exposed brick wall, Upvc double glazed window to side, composite and obscure glazed door giving access out and a continuation of the wood effect flooring.