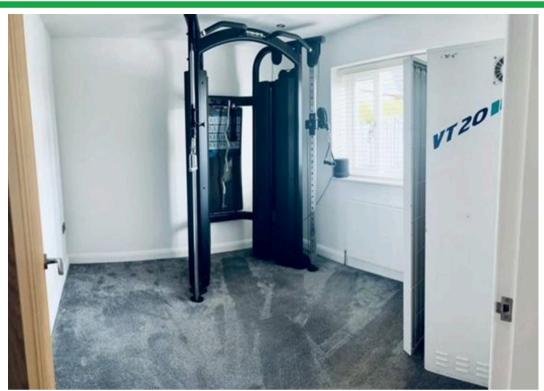

#### **GYM**

Accessed via sliding Upvc double glazed door to front, this offers superb flexible space. Formally a garage and could easily be converted back if so desired giving necessary consents and planning. This fabulous flexible space, that is currently used as a gym. With numerous opportunities, this possible bedroom accommodation or indeed work from home or business possibilities. Insulated with power and lighting, part wooden cladding to walls and stone flagged flooring. A steel door then opens through to workshop.