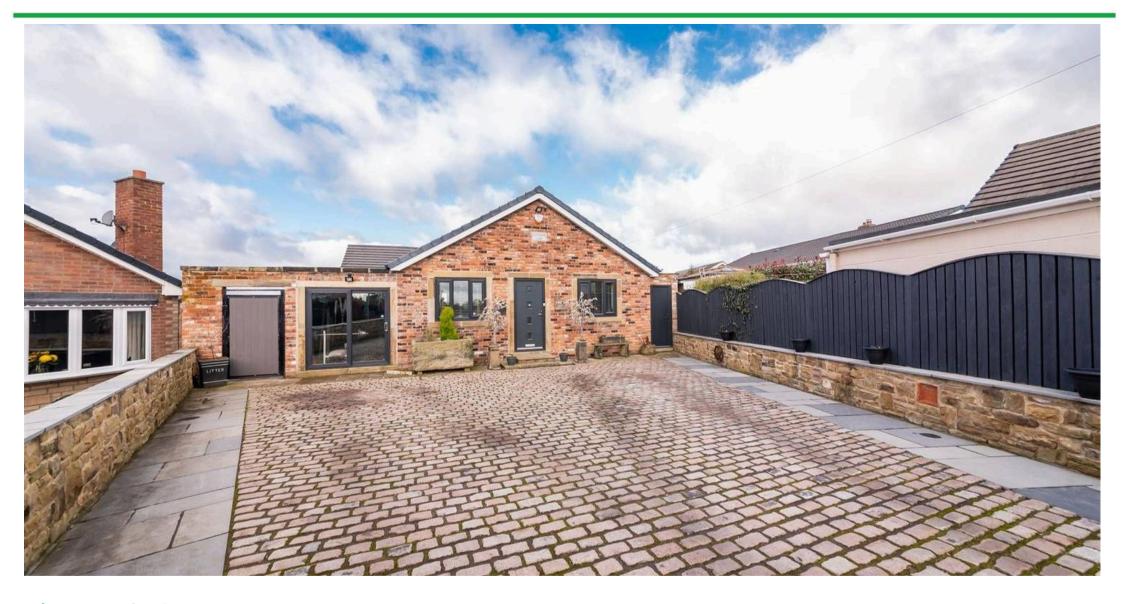

#### **GARDEN**

To the front of the property, electric twin iron gates open onto cobbled driveway which provides off street parking for numerous vehicles, it has stone flagged paths to side. This area is fully enclosed with perimeter walling and fencing, a composite gate gives access to the side of the house. To the side of the house there is an expansive flagged low maintenance area with electric points and hot and cold taps. There is hard standing for a shed and enclosed with perimeter fencing. A further timber gates then leads to the rear garden. A generous rear garden separated into numerous areas with, hard standing, raised artificial grass space, raised flagged patio allowing space for a hot tub and seating space.