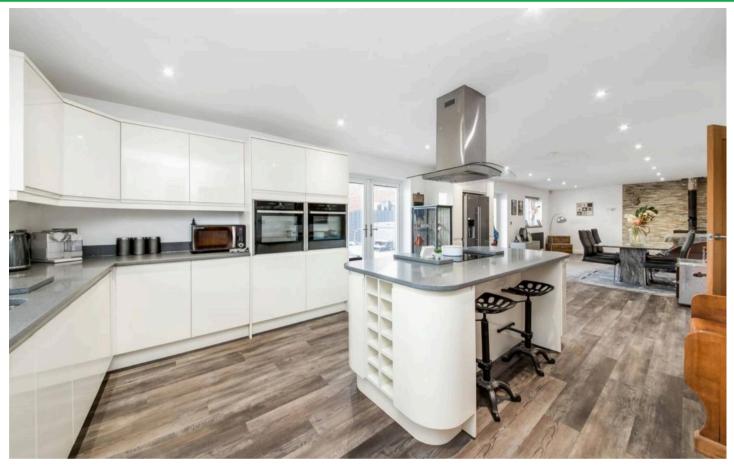

#### KITCHEN

The kitchen itself has a range of wall and base units in a high gloss cream with contrasting solid granite worktops with matching upstands. The main focal point being a central island with breakfast bar and seating space. There are twin Neff electric ovens with matching induction hob within island with chimney style extractor fan over. There is an integrated dishwasher, housing for an American style fridge freezer with larder pull out draws, one and half bowl stainless steel sink with stainless steel mixer tap over, wood effect flooring and two vertical radiators. The room is lit by inset spotlights and has natural light gained by Upvc double glazed window to side and twin French doors in Upvc giving access out. The kitchen continues through to the dining area.