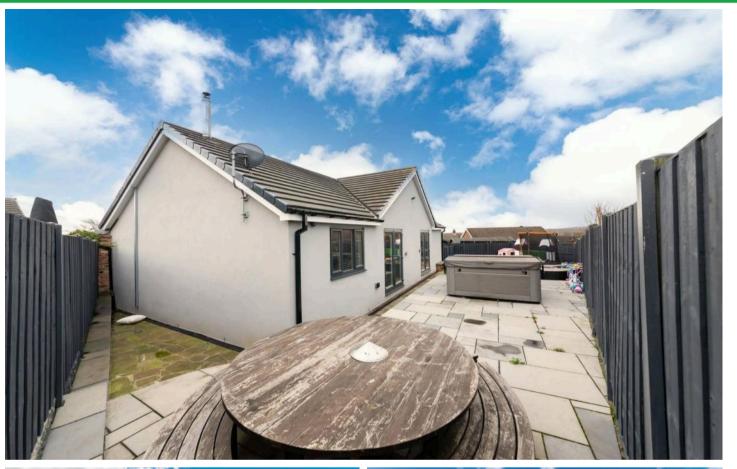

#### **GARDEN**

To the front of the property, electric twin iron gates open onto cobbled driveway which provides off street parking for numerous vehicles, it has stone flagged paths to side. This area is fully enclosed with perimeter walling and fencing, a composite gate gives access to the side of the house. To the side of the house there is an expansive flagged low maintenance area with electric points and hot and cold taps. There is hard standing for a shed and enclosed with perimeter fencing. A further timber gates then leads to the rear garden. A generous rear garden separated into numerous areas with, hard standing, raised artificial grass space, raised flagged patio allowing space for a hot tub and seating space.