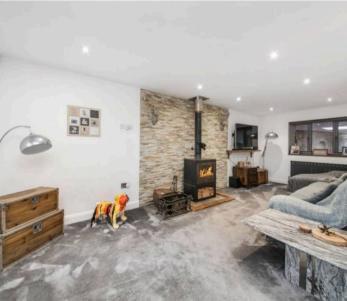

## DINING / LOUNGE

In an L shaped configuration with the principal lounge, a flexible open space with the main focal point being a multi-fuel stove. There is ample room for a dining table and dining furniture, this area has further inset ceiling spotlights, two central heating radiators, natural light gained via Upvc double glazed widow to rear, twin French doors giving access out.