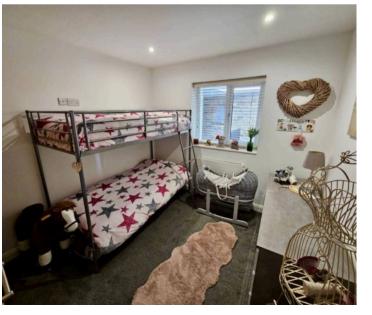

#### **BEDROOM THREE**

A further double bedroom with inset ceiling spotlights, central heating radiator and Upvc double glazed window side.