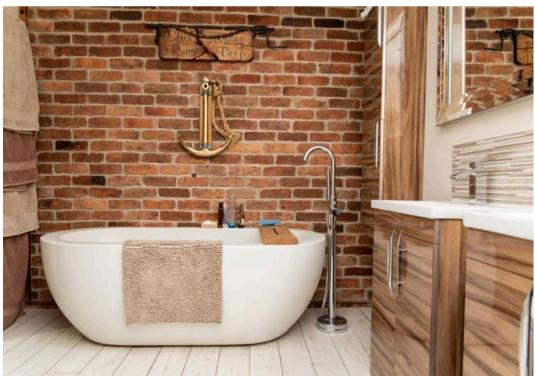

#### **BATHROOM**

A fabulous contemporary bathroom boasting a five-piece white sanitary ware in the form of, low level W.C, twin basin each within vanity unit, chrome mixer taps over, free standing bath with chrome mixer taps and shower attachment, walk in shower with mains fed chrome mixer shower over. There are inset ceiling spotlights, part tiling to walls, wood effect flooring, exposed brick work, chrome towel rail / radiator and Velux skylight.