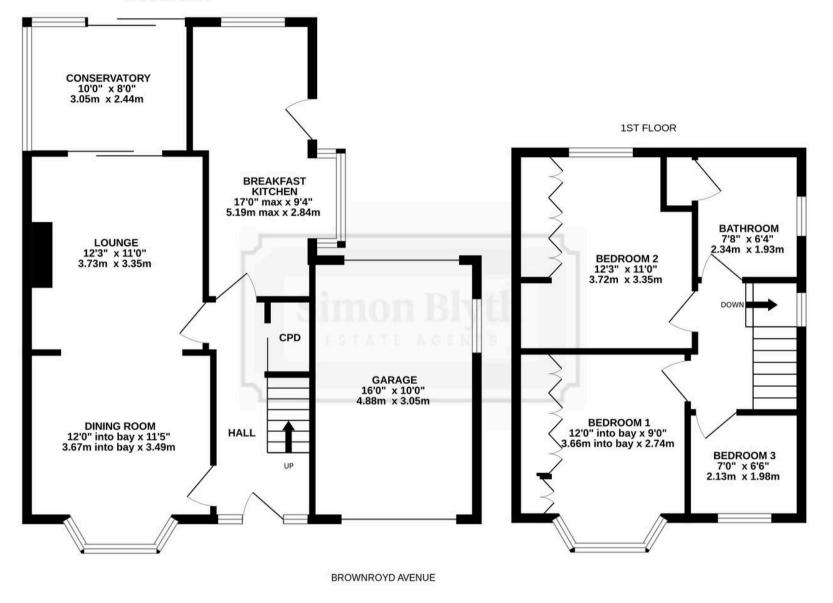

# Brownroyd Avenue, Royston Barnsley

In Excess of **£240,000** 

GROUND FLOOR

Whilst every attempt has been made to ensure the accuracy of the floorplan contained here, measurements of doors, windows, rooms and any other items are approximate and no responsibility is taken for any error, omission or mis-statement. This plan is for illustrative purposes only and should be used as such by any prospective purchaser. The services, systems and appliances shown have not been tested and no guarantee as to their operability or efficiency can be given. Made with Metropix ©2025

## ENTRANCE HALL

Entrance gained via a six panelled uPVC door with opaque windows to both sides and overhead into entrance hallway. A spacious entrance hall with, ceiling light, central heating radiator, understairs storage cupboard containing the fuse board and a staircase rising to first floor, here we gain entrance to the following rooms.

#### LOUNGE DINING ROOM

Separated via an archway the room is split into two principal areas. To the front, currently used as a dining area with ample room for a dining table and chairs as well as space for further free-standing furniture. The room has a ceiling light, coving to the ceiling, central heating radiator and uPVC double glazed window to front. Towards the rear and currently utilized as a living area with ceiling light, coving to the ceiling, built in shelving, central heating radiator and a wall mounted gas fire with coal effect and metal surround. Metal sliding doors from the living room lead through to the conservatory.

# 10' 0" x 8' 0" (3.05m x 2.44m)

An addition to the home offering further flexible reception space with uPVC double glazing to three sides, central heating radiator and uPVC sliding door leading to the rear of the property.

# 17' 0" x 9' 4" (5.19m x 2.84m)

A spacious kitchen which has benefited from an extension several years ago creating ample room for dining furniture and storage. The kitchen itself has a range of wall and base units in a wood effect shaker style with contrasting laminate worktops over and full tiling to walls. Integrated appliances in the form of; two electric ovens, four ring burner gas stove with stainless steel extractor fan over and two and half bowl stainless steel sink with chrome mixer tap over and waste disposal unit. The room has two ceiling strip lights, central heating radiator, space for a washing machine, two uPVC double glazed windows to front and side and uPVC door leading to the rear of the property.

### FIRST FLOOR LANDING

From the entrance hall a staircase rises to the first-floor landing with ceiling light, access to loft via a hatch with drop down ladders and uPVC double glazed window to side. Here we gain access to the following rooms.

# 12' 0" x 11' 5" (3.67m x 3.49m)

A front facing double bedroom with ceiling light, central heating radiator, built in wardrobes, and uPVC double glazed bay window.

# 12' 2" x 11' 0" (3.72m x 3.35m)

A further double bedroom, rear facing with ceiling light, central heating radiator, built in wardrobes, vanity unit and uPVC double glazed window.

# 7' 0" x 6' 6" (2.13m x 1.98m)

Currently used as a study, the room has a ceiling light, central heating radiator and uPVC oriel window.

# 7' 8" x 6' 4" (2.34m x 1.93m)

A modern family bathroom comprising of three-piece white suite in the form of; closed coupled W.C, basin sat within vanity unit with chrome mixer tap over and walk in shower with mains fed chrome mixer shower within and separate handheld attachment. There is part tiling to walls, ceiling light, airing cupboard housing the boiler ideal for storage, central heating radiator and obscure uPVC double glazed window.