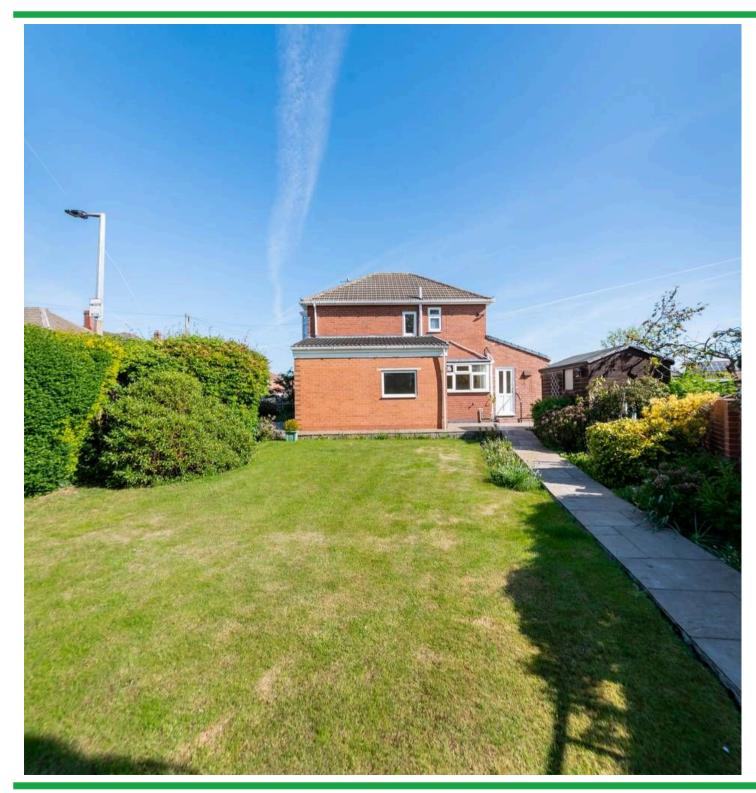

#### GARDEN

To the front of the property is a small lawned area with perimeter walling and iron rails. Iron gates open onto a block paved driveway for one car leading to the garage. The garage is accessed via remote controlled roller shutter door with manual door to rear. A path then leads to the side and rear of the property where there is a lawned area with greenhouse in situ and is enclosed with walling and a mixture of mature shrubs and hedges. Immediately behind the home is an extensive flagged patio area with two large wooden sheds, external light and tap.