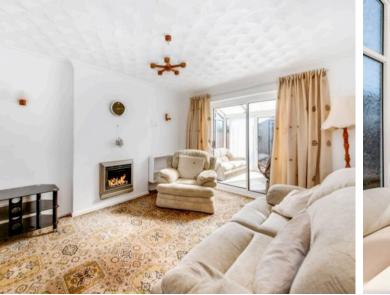

#### LOUNGE DINING ROOM

Separated via an archway the room is split into two principal areas. To the front, currently used as a dining area with ample room for a dining table and chairs as well as space for further free-standing furniture. The room has a ceiling light, coving to the ceiling, central heating radiator and uPVC double glazed window to front. Towards the rear and currently utilized as a living area with ceiling light, coving to the ceiling, built in shelving, central heating radiator and a wall mounted gas fire with coal effect and metal surround. Metal sliding doors from the living room lead through to the conservatory.

# CONSERVATORY

# 10' 0" x 8' 0" (3.05m x 2.44m)

An addition to the home offering further flexible reception space with uPVC double glazing to three sides, central heating radiator and uPVC sliding door leading to the rear of the property.