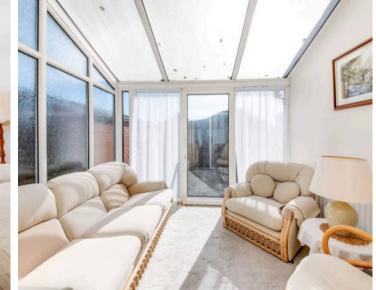

# CONSERVATORY

# 10' 0" x 8' 0" (3.05m x 2.44m)

An addition to the home offering further flexible reception space with uPVC double glazing to three sides, central heating radiator and uPVC sliding door leading to the rear of the property.