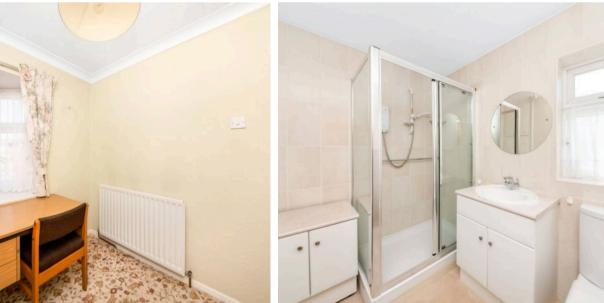

# BEDROOM THREE

# 7' 0" x 6' 6" (2.13m x 1.98m)

Currently used as a study, the room has a ceiling light, central heating radiator and uPVC oriel window.

# BATHROOM

# 7' 8" x 6' 4" (2.34m x 1.93m)

A modern family bathroom comprising of three-piece white suite in the form of; closed coupled W.C, basin sat within vanity unit with chrome mixer tap over and walk in shower with mains fed chrome mixer shower within and separate handheld attachment. There is part tiling to walls, ceiling light, airing cupboard housing the boiler ideal for storage, central heating radiator and obscure uPVC double glazed window.