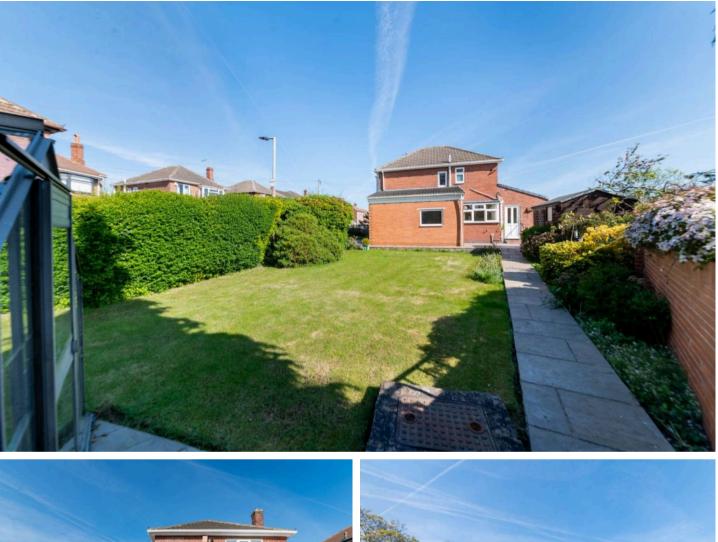

#### GARDEN

To the front of the property is a small lawned area with perimeter walling and iron rails. Iron gates open onto a block paved driveway for one car leading to the garage. The garage is accessed via remote controlled roller shutter door with manual door to rear. A path then leads to the side and rear of the property where there is a lawned area with greenhouse in situ and is enclosed with walling and a mixture of mature shrubs and hedges. Immediately behind the home is an extensive flagged patio area with two large wooden sheds, external light and tap.