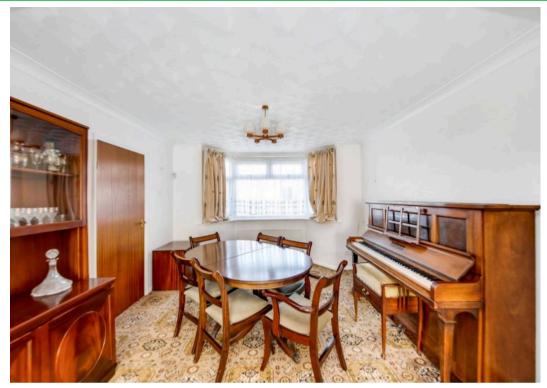

#### LOUNGE DINING ROOM

Separated via an archway the room is split into two principal areas. To the front, currently used as a dining area with ample room for a dining table and chairs as well as space for further free-standing furniture. The room has a ceiling light, coving to the ceiling, central heating radiator and uPVC double glazed window to front. Towards the rear and currently utilized as a living area with ceiling light, coving to the ceiling, built in shelving, central heating radiator and a wall mounted gas fire with coal effect and metal surround. Metal sliding doors from the living room lead through to the conservatory.