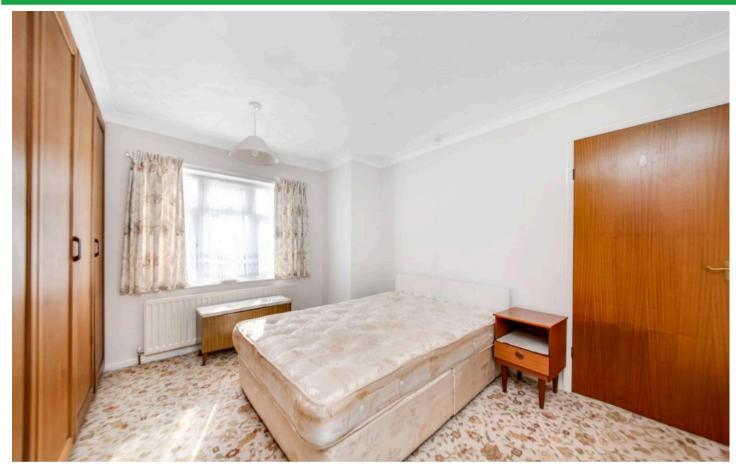

### BEDROOM ONE

# 12' 0" x 11' 5" (3.67m x 3.49m)

A front facing double bedroom with ceiling light, central heating radiator, built in wardrobes, and uPVC double glazed bay window.

# BEDROOM TWO

# 12' 2" x 11' 0" (3.72m x 3.35m)

A further double bedroom, rear facing with ceiling light, central heating radiator, built in wardrobes, vanity unit and uPVC double glazed window.