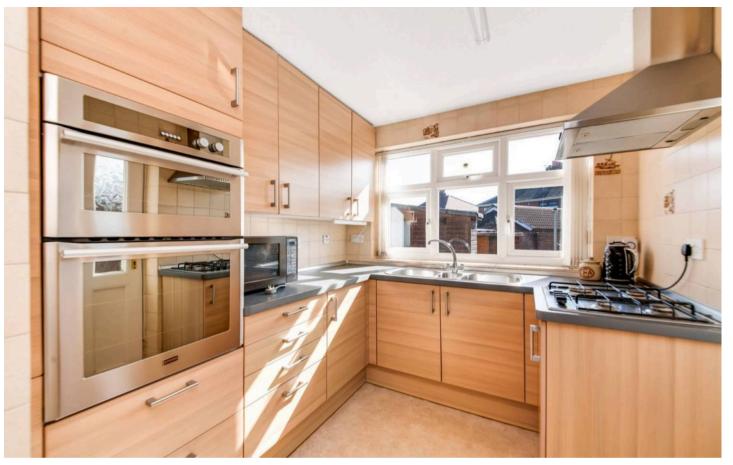

## **KITCHEN**

# 17' 0" x 9' 4" (5.19m x 2.84m)

A spacious kitchen which has benefited from an extension several years ago creating ample room for dining furniture and storage. The kitchen itself has a range of wall and base units in a wood effect shaker style with contrasting laminate worktops over and full tiling to walls. Integrated appliances in the form of; two electric ovens, four ring burner gas stove with stainless steel extractor fan over and two and half bowl stainless steel sink with chrome mixer tap over and waste disposal unit. The room has two ceiling strip lights, central heating radiator, space for a washing machine, two uPVC double glazed windows to front and side and uPVC door leading to the rear of the property.