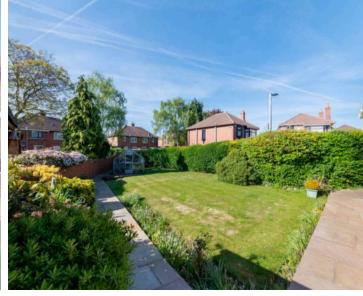

#### GARDEN

To the front of the property is a small lawned area with perimeter walling and iron rails. Iron gates open onto a block paved driveway for one car leading to the garage. The garage is accessed via remote controlled roller shutter door with manual door to rear. A path then leads to the side and rear of the property where there is a lawned area with greenhouse in situ and is enclosed with walling and a mixture of mature shrubs and hedges. Immediately behind the home is an extensive flagged patio area with two large wooden sheds, external light and tap.