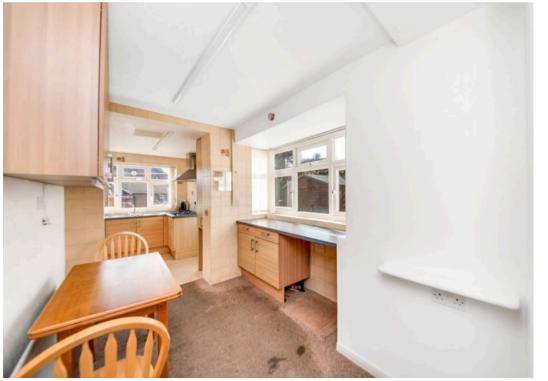

## **KITCHEN**

# 17' 0" x 9' 4" (5.19m x 2.84m)

A spacious kitchen which has benefited from an extension several years ago creating ample room for dining furniture and storage. The kitchen itself has a range of wall and base units in a wood effect shaker style with contrasting laminate worktops over and full tiling to walls. Integrated appliances in the form of; two electric ovens, four ring burner gas stove with stainless steel extractor fan over and two and half bowl stainless steel sink with chrome mixer tap over and waste disposal unit. The room has two ceiling strip lights, central heating radiator, space for a washing machine, two uPVC double glazed windows to front and side and uPVC door leading to the rear of the property.