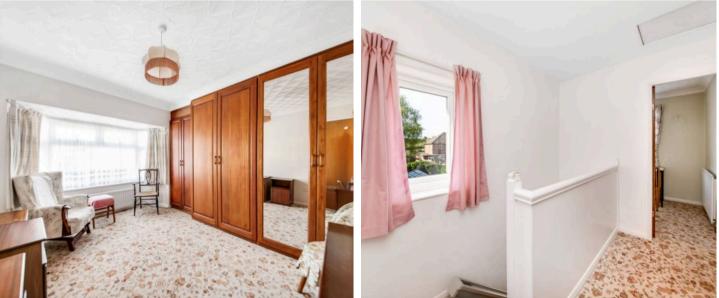

### BEDROOM ONE

# 12' 0" x 11' 5" (3.67m x 3.49m)

A front facing double bedroom with ceiling light, central heating radiator, built in wardrobes, and uPVC double glazed bay window.

### FIRST FLOOR LANDING

From the entrance hall a staircase rises to the first-floor landing with ceiling light, access to loft via a hatch with drop down ladders and uPVC double glazed window to side. Here we gain access to the following rooms.