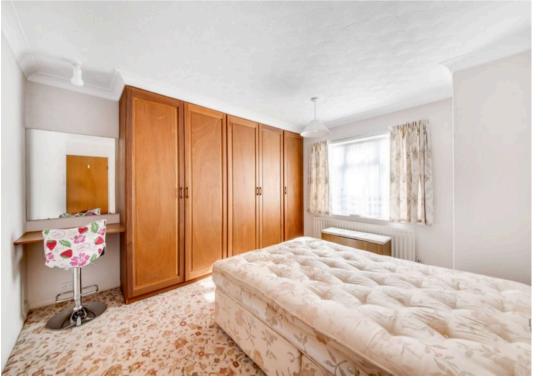

### BEDROOM ONE

# 12' 0" x 11' 5" (3.67m x 3.49m)

A front facing double bedroom with ceiling light, central heating radiator, built in wardrobes, and uPVC double glazed bay window.