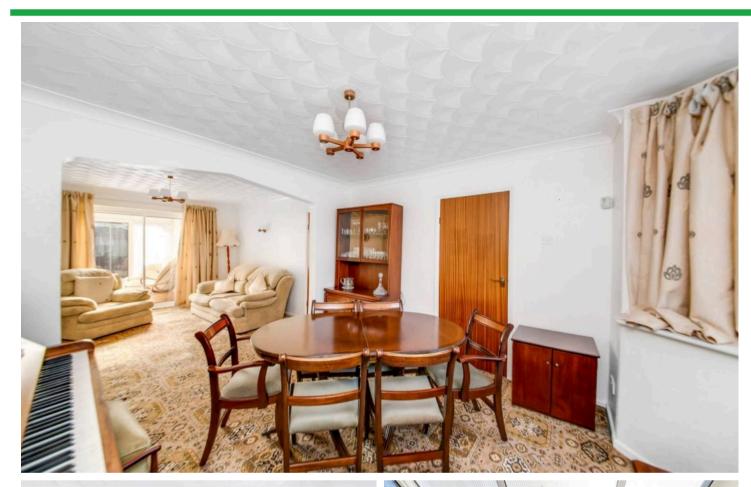

#### LOUNGE DINING ROOM

Separated via an archway the room is split into two principal areas. To the front, currently used as a dining area with ample room for a dining table and chairs as well as space for further free-standing furniture. The room has a ceiling light, coving to the ceiling, central heating radiator and uPVC double glazed window to front. Towards the rear and currently utilized as a living area with ceiling light, coving to the ceiling, built in shelving, central heating radiator and a wall mounted gas fire with coal effect and metal surround. Metal sliding doors from the living room lead through to the conservatory.