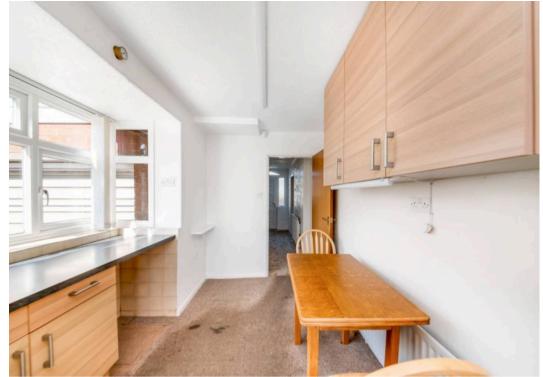

## **KITCHEN**

# 17' 0" x 9' 4" (5.19m x 2.84m)

A spacious kitchen which has benefited from an extension several years ago creating ample room for dining furniture and storage. The kitchen itself has a range of wall and base units in a wood effect shaker style with contrasting laminate worktops over and full tiling to walls. Integrated appliances in the form of; two electric ovens, four ring burner gas stove with stainless steel extractor fan over and two and half bowl stainless steel sink with chrome mixer tap over and waste disposal unit. The room has two ceiling strip lights, central heating radiator, space for a washing machine, two uPVC double glazed windows to front and side and uPVC door leading to the rear of the property.