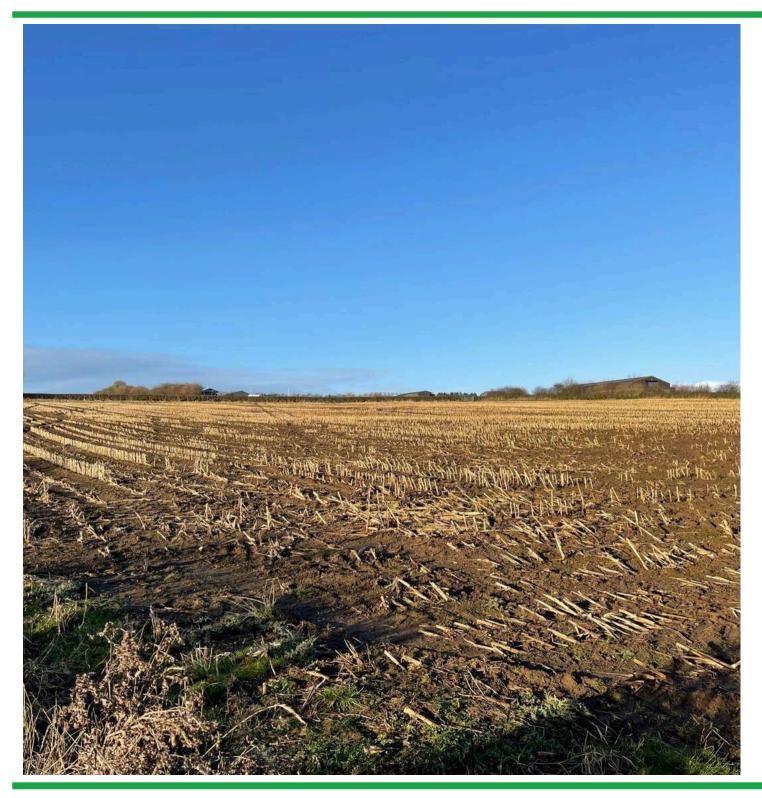

## Land at, Stainbrough Fold Farm

Hood Green, Barnsley

\*SOLD VIA THE BEST AND FINAL OFFERS METHOD\*
Best and Final offers over £120,000 with bids to
be submitted no later than by 12 noon on 23rd of
January. We offer to the market 6.49 acres of
agricultural / grazing land in a delightful rural
location, suitable for farming or equestrian
usage with established boundaries. This gentle
sloping square field is available for immediate
usage and is offered with vacant possession
upon completion. Accessed via a right of way
over neighbouring driveway.