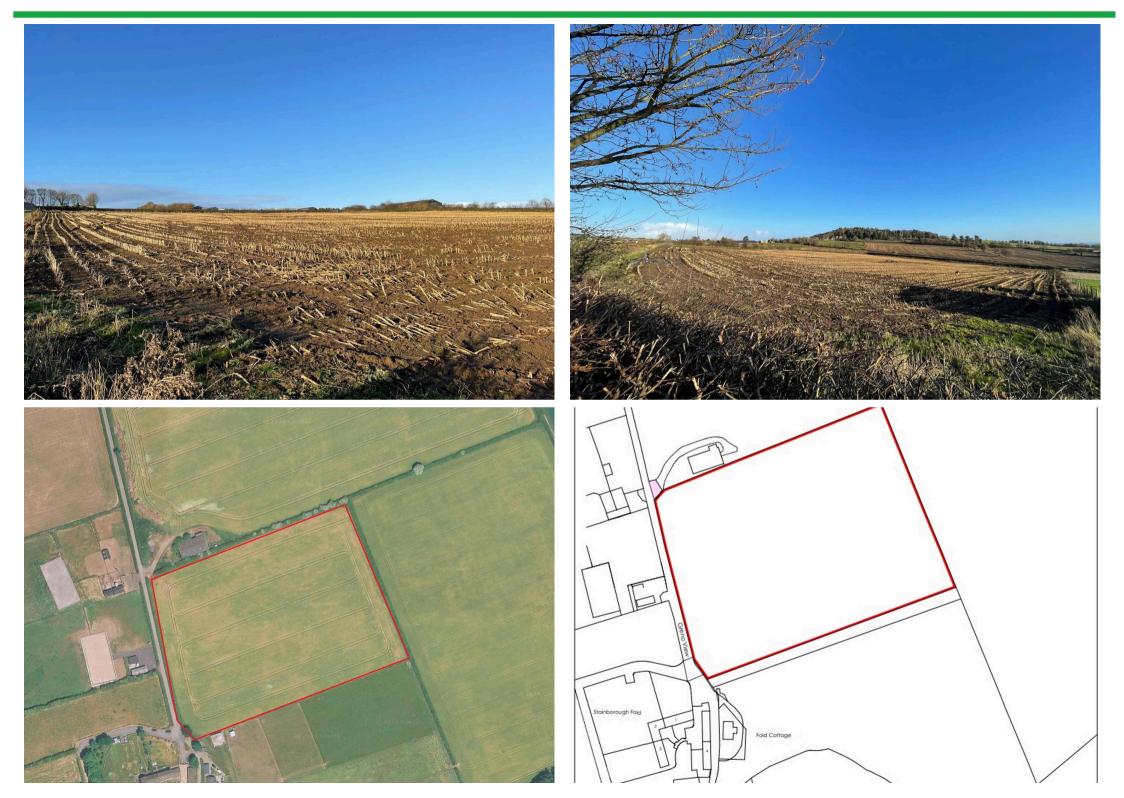

## Land at, Stainbrough Fold Farm

Hood Green, Barnsley

\*SOLD VIA THE BEST AND FINAL OFFERS METHOD\*
Best and Final offers over £120,000 with bids to
be submitted no later than by 12 noon on 23rd of
January. We offer to the market 6.49 acres of
agricultural / grazing land in a delightful rural
location, suitable for farming or equestrian
usage with established boundaries. This gentle
sloping square field is available for immediate
usage and is offered with vacant possession
upon completion. Accessed via a right of way
over neighbouring driveway.