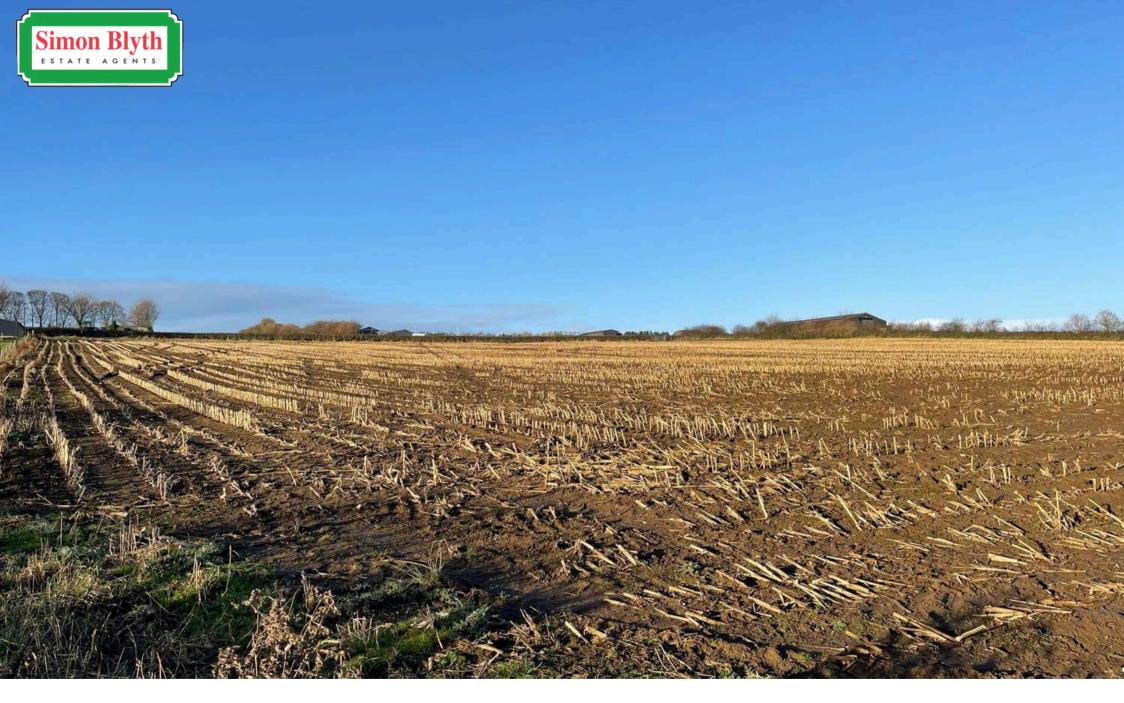

## Land at, Stainbrough Fold Farm

Hood Green, Barnsley

\*SOLD VIA THE BEST AND FINAL OFFERS METHOD\*
Best and Final offers over £120,000 with bids to
be submitted no later than by 12 noon on 23rd of
January. We offer to the market 6.49 acres of
agricultural / grazing land in a delightful rural
location, suitable for farming or equestrian
usage with established boundaries. This gentle
sloping square field is available for immediate
usage and is offered with vacant possession
upon completion. Accessed via a right of way
over neighbouring driveway.