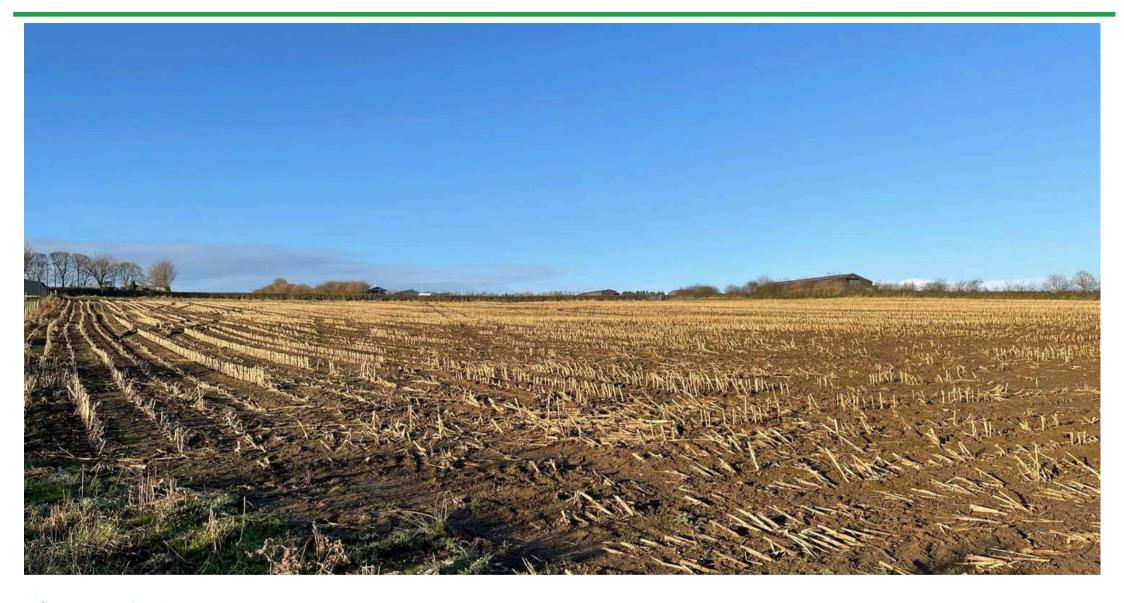

## Land at, Stainbrough Fold Farm

Hood Green, Barnsley

\*SOLD VIA THE BEST AND FINAL OFFERS METHOD\*
Best and Final offers over £120,000 with bids to
be submitted no later than by 12 noon on 23rd of
January. We offer to the market 6.49 acres of
agricultural / grazing land in a delightful rural
location, suitable for farming or equestrian
usage with established boundaries. This gentle
sloping square field is available for immediate
usage and is offered with vacant possession
upon completion. Accessed via a right of way
over neighbouring driveway.