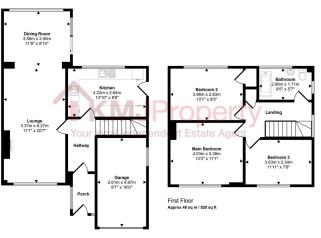

Upstairs, you'll find a landing area. Straight ahead is the family bathroom, featuring modern appliances and contemporary tiling. It also benefits from a shower over the bath.

Down the hallway, the main bedroom is incredibly spacious and bright, with ample space for storage. The second bedroom is a generous double, overlooking the rear garden. The third bedroom, while slightly smaller, is still a double, offering versatility for use as a child's room or a home office