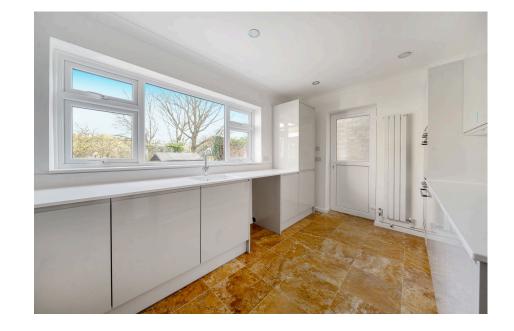

As you continue through the entrance hall, straight ahead is the newly renovated kitchen, beautifully presented with sleek countertops, plenty of above-counter storage, an integrated double oven, and a hob. Natural light pours in from large windows, making it the ideal space for cooking family meals and hosting guests. This room also provides access to the rear garden.