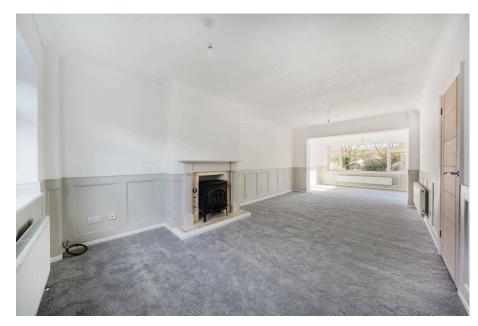

Stepping inside, you're greeted by a welcoming porch, ideal for storing shoes and coats, leading into a generously sized entrance hall.

To your left, you'll find the standout feature of the home: a spacious living room with large windows on either side, flooding the space with natural light. Elegant panelling runs along the entire room, adding charm and character, while the fireplace, homing a log burner, provides warmth and the abundant light creates an airy atmosphere. This room also has sliding doors leading out to the patio, making it perfect for both relaxation and entertaining.