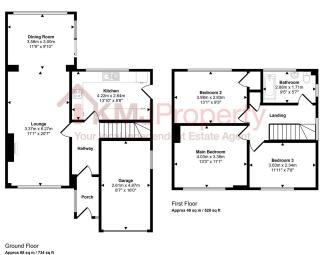

Stepping inside, you're greeted by a welcoming porch, ideal for storing shoes and coats, leading into a generously sized entrance hall.

To your left, you'll find the standout feature of the home: a spacious living room with large windows on either side, flooding the space with natural light. Elegant panelling runs along the entire room, adding charm and character, while the fireplace, homing a log burner, provides warmth and the abundant light creates an airy atmosphere. This room also has sliding doors leading out to the patio, making it perfect for both relaxation and entertaining.

As you continue through the entrance hall, straight ahead is the newly renovated kitchen, beautifully presented with sleek countertops, plenty of above-counter storage, an integrated double oven, and a hob. Natural light pours in from large windows, making it the ideal space for cooking family meals and hosting guests. This room also provides access to the rear garden.

Upstairs, you'll find a landing area. Straight ahead is the family bathroom, featuring modern appliances and contemporary tiling. It also benefits from a shower over the bath.

Down the hallway, the main bedroom is incredibly spacious and bright, with ample space for storage. The second bedroom is a generous double, overlooking the rear garden. The third bedroom, while slightly smaller, is still a double, offering versatility for use as a child's room or a home office