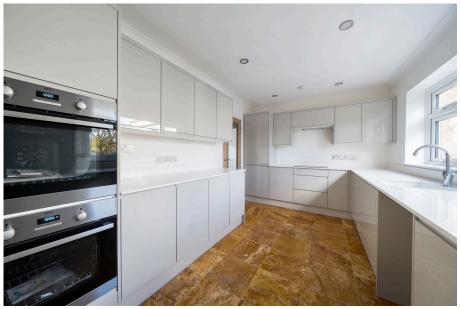

As you continue through the entrance hall, straight ahead is the newly renovated kitchen, beautifully presented with sleek countertops, plenty of above-counter storage, an integrated double oven, and a hob. Natural light pours in from large windows, making it the ideal space for cooking family meals and hosting guests. This room also provides access to the rear garden.