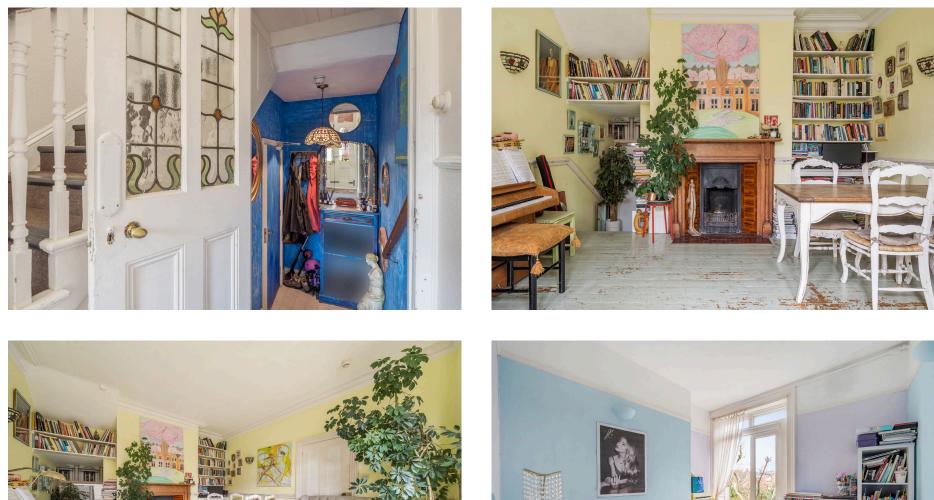

On the upper level, you will find a truly charming living area, complete with beautiful exposed floorboards and a feature fireplace, adding a rustic yet elegant touch. The room's impressive bay window not only provides a lovely architectural feature but also allows an abundance of natural light to pour in, making the space feel warm and inviting – perfect for relaxing or entertaining.

The kitchen is uniquely designed, offering a quaint and characterful setting with oak-style countertops and sleek, modern cabinets. While compact, it is bright and thoughtfully laid out, with everything needed for functional everyday living.