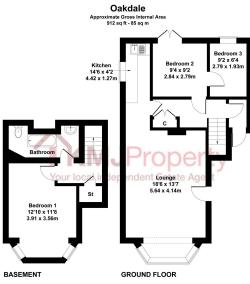

Not to Scale. Produced by The Plan Portal 2025 For Illustrative Purposes Only.

- Charming and Rustic
- Well Maintained Garden
- Modern Bathroom
- EPC: D

**FEDERATION** 

AGENTS

- 3 Double Bedrooms
- Unique Kitchen
- Beautiful Bay Window
- Desirable Location
- Council Tax band: C