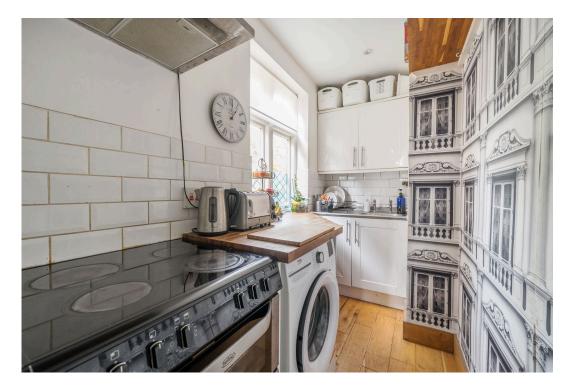

The kitchen is uniquely designed, offering a quaint and characterful setting with oak-style countertops and sleek, modern cabinets. While compact, it is bright and thoughtfully laid out, with everything needed for functional everyday living.