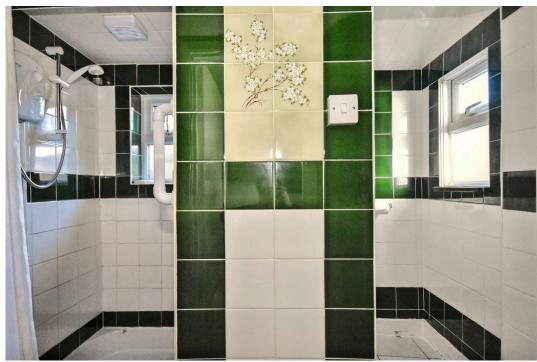

Following the kitchen, the bathroom is fitted with a cubicle shower, wash basin, and toilet.

Upstairs, you will find two generous double bedrooms and a smaller single bedroom. The main bedroom offers ample space for storage and furniture, while the second bedroom is also a spacious double, ideal for use as a guest room. The third bedroom is a single, perfect for a child's room, a nursery, or a comfortable work-from-home space.