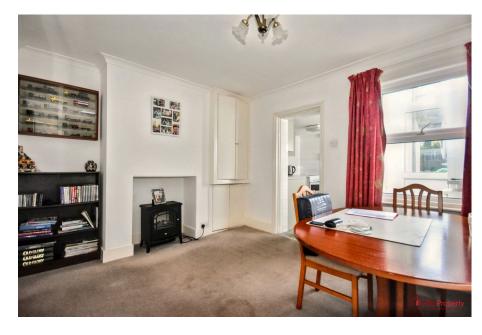

Straight ahead, the spacious and bright dining room provides an ideal space for family meals or entertaining, with under-stairs storage keeping the area neat and organised.

Beyond the dining room, the kitchen is filled with natural light from a large window over the sink. It offers sleek cabinetry, modern countertops, and plenty of above-counter storage, creating a practical and attractive space.