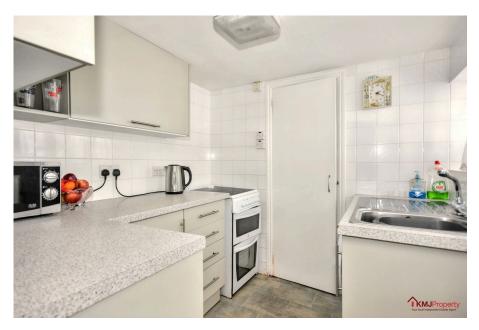

Straight ahead, the spacious and bright dining room provides an ideal space for family meals or entertaining, with under-stairs storage keeping the area neat and organised.

Beyond the dining room, the kitchen is filled with natural light from a large window over the sink. It offers sleek cabinetry, modern countertops, and plenty of above-counter storage, creating a practical and attractive space.

Following the kitchen, the bathroom is fitted with a cubicle shower, wash basin, and toilet.

Upstairs, you will find two generous double bedrooms and a smaller single bedroom. The main bedroom offers ample space for storage and furniture, while the second bedroom is also a spacious double, ideal for use as a guest room. The third bedroom is a single, perfect for a child's room, a nursery, or a comfortable work-from-home space.