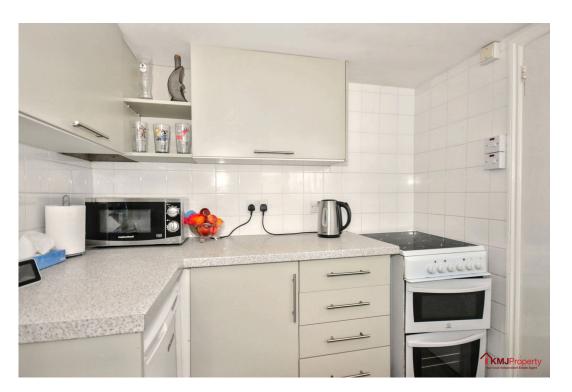

Straight ahead, the spacious and bright dining room provides an ideal space for family meals or entertaining, with under-stairs storage keeping the area neat and organised.

Beyond the dining room, the kitchen is filled with natural light from a large window over the sink. It offers sleek cabinetry, modern countertops, and plenty of above-counter storage, creating a practical and attractive space.