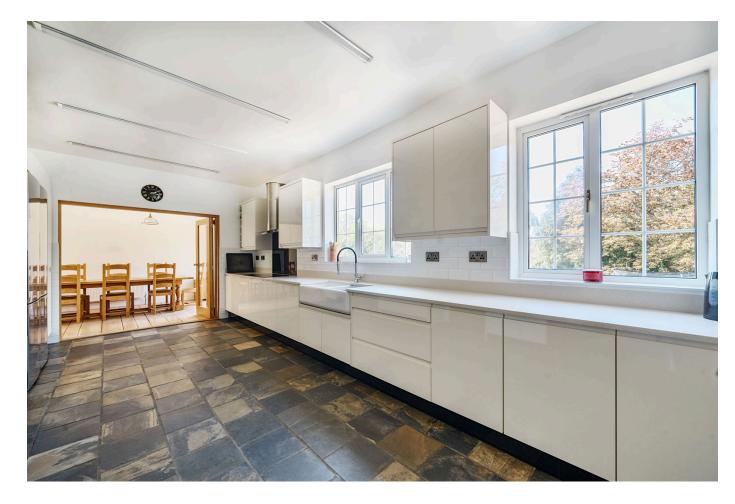

Inside, a wide and welcoming entrance hall sets the tone for the space and light that flows throughout the home. At the heart of the property lies the kitchen – a thoughtfully designed space combining traditional character with modern finishes. Sleek cabinetry, integrated appliances, and