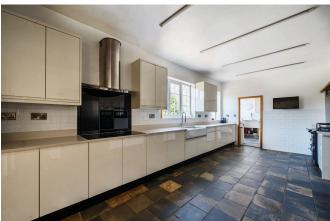

Inside, a wide and welcoming entrance hall sets the tone for the space and light that flows throughout the home. At the heart of the property lies the kitchen – a thoughtfully designed space combining traditional character with modern finishes. Sleek cabinetry, integrated appliances, and