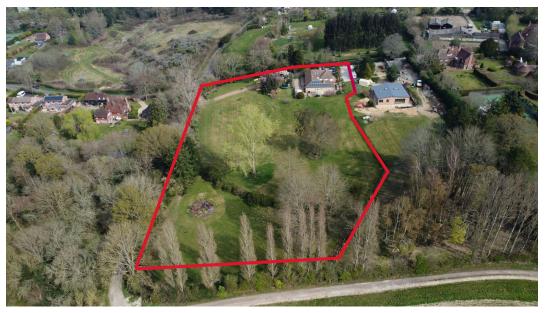

Owned by the same family for over 30 years, this elegant and expansive detached bungalow offers over 2,500 sq ft of beautifully arranged accommodation, set within approximately two acres of mature, well-tended gardens. The layout provides excellent flexibility and can accommodate multigenerational living, with a generous footprint and a number of adaptable rooms.

The original plot is being split (with the current owners retaining the two barn conversions) and a new driveway is being installed approaching the property from the lower boundary to provide discrete access with ample parking for multiple vehicles. At the main entrance, a covered porch offers a practical area for storing outdoor footwear and includes a convenient log store.