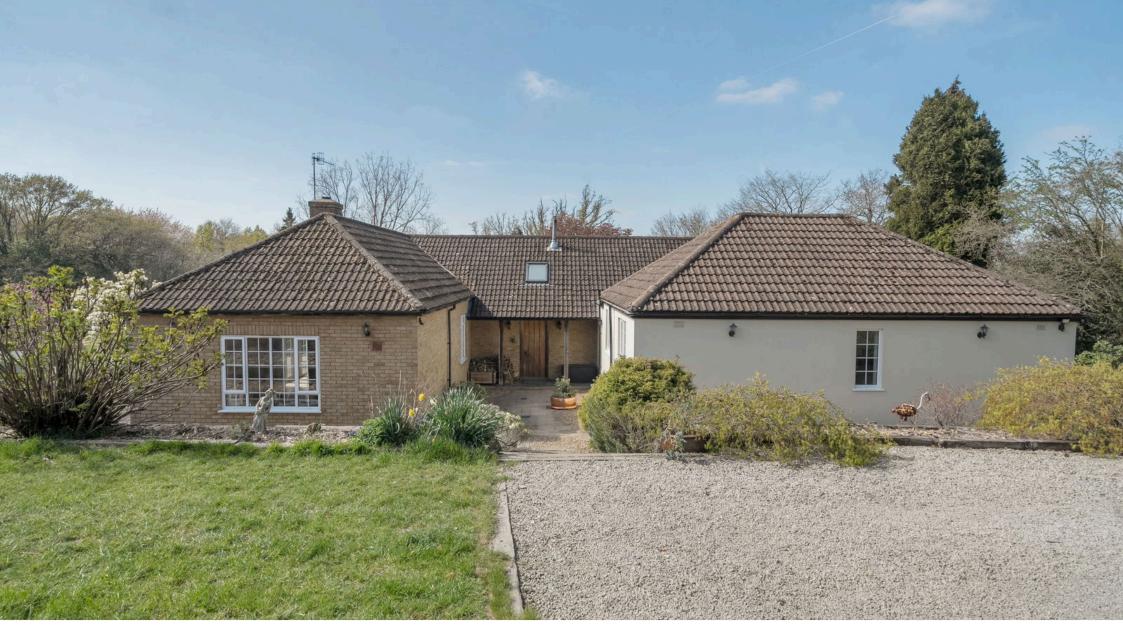

## Kings Toll Road, Pembury, Tunbridge Wells

Exceptional Detached Bungalow with Vast Grounds, Seamless Indoor-Outdoor Living, and Development Potential in the Heart of Pembury

Tucked away off a peaceful single-track country lane and backing onto open farmland, Cottleston Farm occupies an enviable position in one of Pembury's most desirable areas. Offering a tranquil rural setting with the convenience of nearby amenities, the property is within close reach of the picturesque villages of Pembury and Matfield. It also benefits from excellent access to the vibrant town centre of Royal Tunbridge Wells, the retail and transport hub of Tonbridge, and falls within the catchment area for a number of highly regarded grammar schools.

Owned by the same family for over 30 years, this elegant and expansive detached bungalow offers over 2,500 sq ft of beautifully arranged accommodation, set within approximately two acres of mature, well-tended gardens. The layout provides excellent flexibility and can accommodate multigenerational living, with a generous footprint and a number of adaptable rooms.

The original plot is being split (with the current owners retaining the two barn conversions) and a new driveway is being installed approaching the property from the lower boundary to provide discrete access with ample parking for multiple vehicles. At the main entrance, a covered porch offers a practical area for storing outdoor footwear and includes a convenient log store.