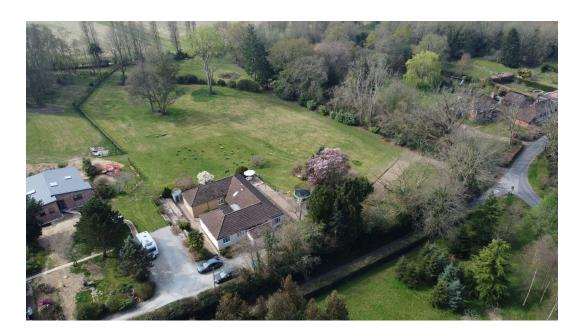

Owned by the same family for over 30 years, this elegant and expansive detached bungalow offers over 2,500 sq ft of beautifully arranged accommodation, set within approximately two acres of mature, well-tended gardens. The layout provides excellent flexibility and can accommodate multigenerational living, with a generous footprint and a number of adaptable rooms.

The original plot is being split (with the current owners retaining the two barn conversions) and a new driveway is being installed approaching the property from the lower boundary to provide discrete access with ample parking for multiple vehicles. At the main entrance, a covered porch offers a practical area for storing outdoor footwear and includes a convenient log store.