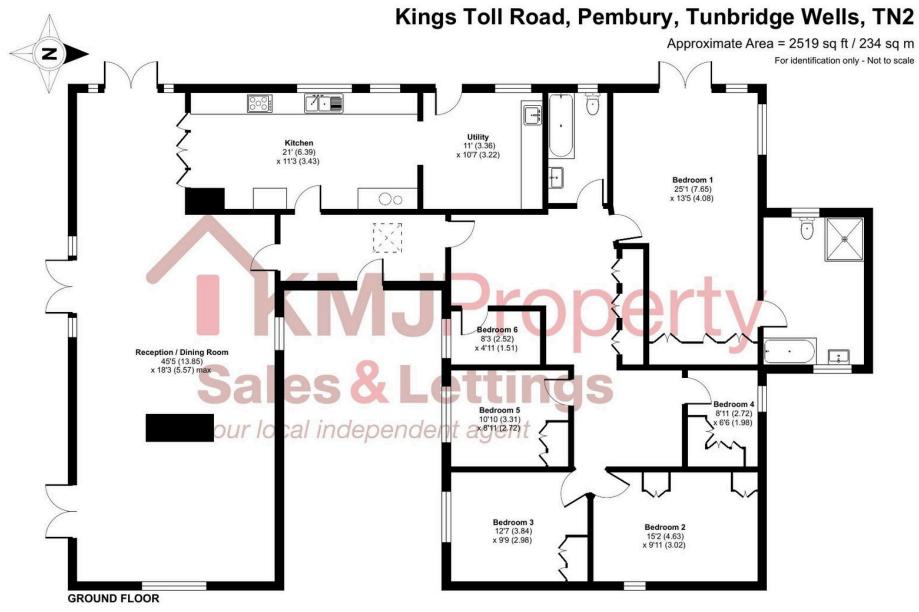

Floor plan produced in accordance with RICS Property Measurement 2nd Edition, Incorporating International Property Measurement Standards (IPMS2 Residential). © nichecom 2024. Produced for KMJ Property. REF: 1272309