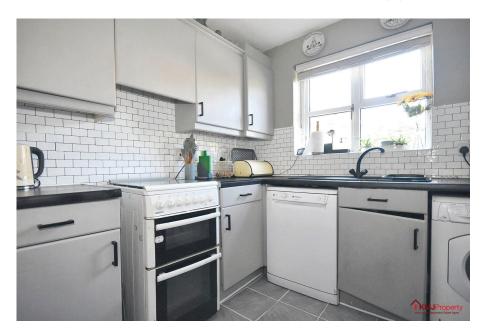

Step inside to be greeted by a homely atmosphere, with a bright spacious living area complete with patio doors leading you directly into the garden, perfect for relaxing or entertaining guests.

The well-maintained kitchen boasts a blend of functionality and style, with ample lower and upper storage, counter top space, and a tiled splash back.