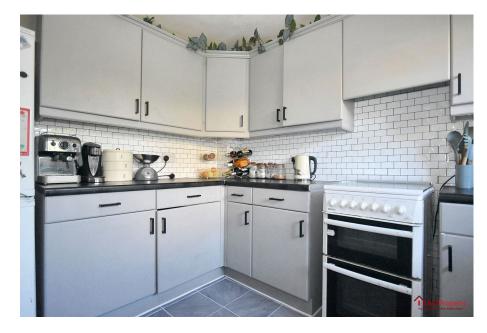

Step inside to be greeted by a homely atmosphere, with a bright spacious living area complete with patio doors leading you directly into the garden, perfect for relaxing or entertaining guests.

The well-maintained kitchen boasts a blend of functionality and style, with ample lower and upper storage, counter top space, and a tiled splash back.