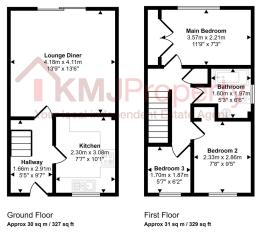

Council Tax Band D

Approx Gross Internal Area 61 sq m / 656 sq ft

This floorplan is only for illustrative purposes and is not to scale. Measurements of rooms, doors, windows, and any items are approximate and no responsibility is taken for any error, omis-statement. I cons of items such as bathroom suites are representations only and may not look like the real lems. Made with Made Sampy 360.