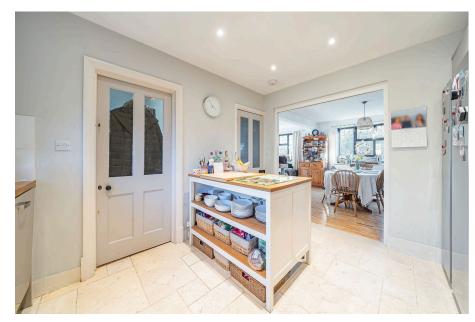

At the end of the hallway, or accessed through the living-dining area, is the stylishly presented kitchen. Featuring elegant wooden worktops, sleek cabinetry, and ample above-counter storage, this space is as practical as it is beautiful. The central island doubles as a breakfast bar and additional storage, making it both a social and functional hub of the home. Adjacent to the kitchen is a well-equipped utility room, offering extra convenience and access to the rear garden.