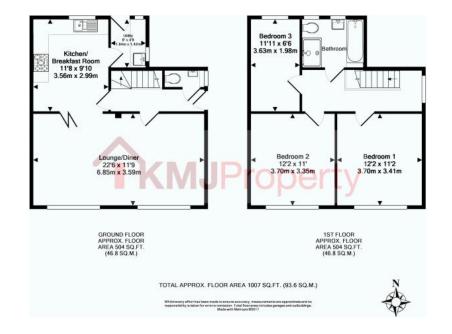

At the end of the hallway, or accessed through the living-dining area, is the stylishly presented kitchen. Featuring elegant wooden worktops, sleek cabinetry, and ample above-counter storage, this space is as practical as it is beautiful. The central island doubles as a breakfast bar and additional storage, making it both a social and functional hub of the home. Adjacent to the kitchen is a well-equipped utility room, offering extra convenience and access to the rear garden.

Moving upstairs, you'll find a bright landing area leading to three bedrooms. The first two are generously sized doubles, offering plenty of storage and overlooking lush greenery. The third bedroom, slightly smaller, is a versatile space—ideal for a child's room or a home office.

Completing the first floor is the modern family bathroom, featuring a sleek vanity unit with ample storage, a stylish washbasin, and a walk-in shower.

The rear garden is a perfect retreat, with a patio area ideal for outdoor seating and dining. The lawn is easy to maintain, and the entire space is enclosed with fencing for added privacy.