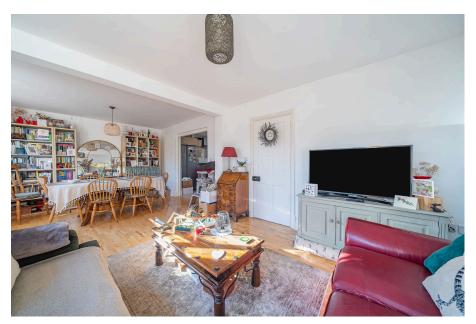

Continuing along, to your left is the spacious open-plan living and dining area. This beautifully lit space benefits from dual-aspect windows, allowing natural light to flood in. It provides the perfect setting for relaxing, entertaining, and enjoying family meals.