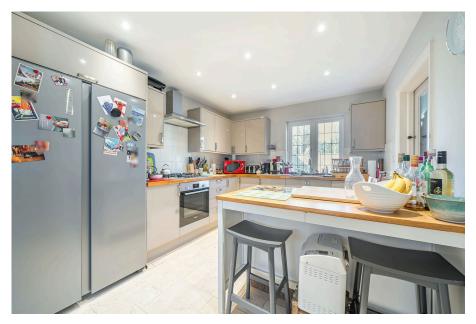

At the end of the hallway, or accessed through the living-dining area, is the stylishly presented kitchen. Featuring elegant wooden worktops, sleek cabinetry, and ample above-counter storage, this space is as practical as it is beautiful. The central island doubles as a breakfast bar and additional storage, making it both a social and functional hub of the home. Adjacent to the kitchen is a well-equipped utility room, offering extra convenience and access to the rear garden.