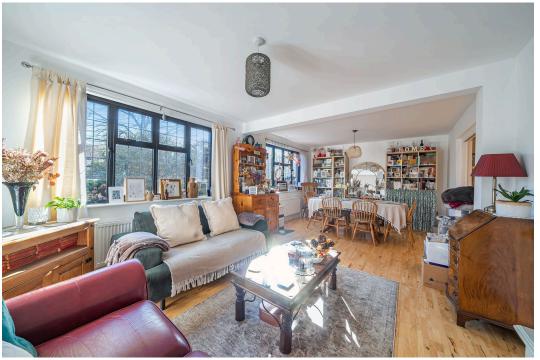

Continuing along, to your left is the spacious open-plan living and dining area. This beautifully lit space benefits from dual-aspect windows, allowing natural light to flood in. It provides the perfect setting for relaxing, entertaining, and enjoying family meals.