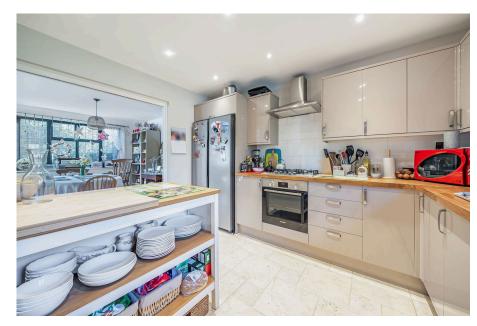

At the end of the hallway, or accessed through the living-dining area, is the stylishly presented kitchen. Featuring elegant wooden worktops, sleek cabinetry, and ample above-counter storage, this space is as practical as it is beautiful. The central island doubles as a breakfast bar and additional storage, making it both a social and functional hub of the home. Adjacent to the kitchen is a well-equipped utility room, offering extra convenience and access to the rear garden.