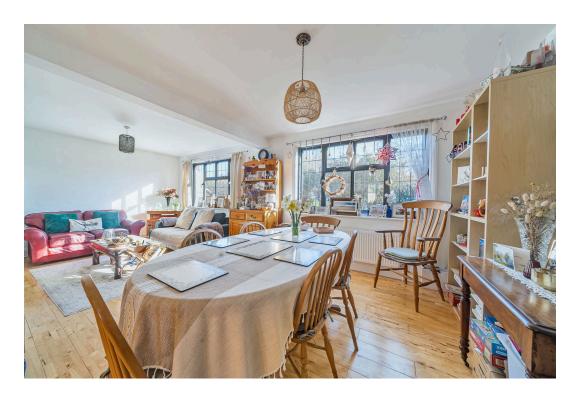

Continuing along, to your left is the spacious open-plan living and dining area. This beautifully lit space benefits from dual-aspect windows, allowing natural light to flood in. It provides the perfect setting for relaxing, entertaining, and enjoying family meals.