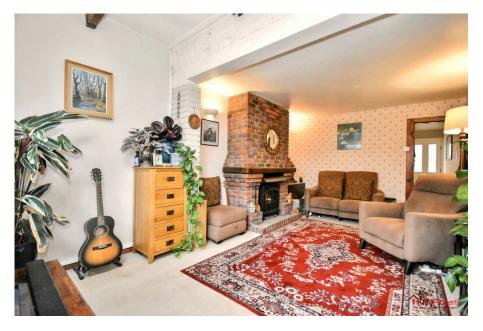

Adjacent to the kitchen is the bathroom, which includes a shower over the bath.

At the back of the property is the spacious, extended living room. Large windows allow natural light to flood in, while the exposed brick fireplace adds a cosy touch, making this a warm and inviting space.