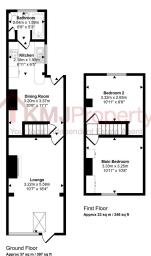

ach side providing plenty of privacy.

This property presents a fantastic opportunity for first-time buyers or buyto-let investors alike.

Located in Rusthall Village, residents benefit from the idyllic surroundings of beautiful countryside walks, with all essential amenities right on their doorstep. From primary schools and pre-schools to local shops, churches, and recreational facilities, Rusthall Village offers a convenient and vibrant community atmosphere. For those looking to venture further afield, Tunbridge Wells town centre is just a short distance away, offering a bustling hub of bars, restaurants, and shops. With easy access to public transport and highly rated secondary schools in the vicinity, this property is perfect for first-time buyers or buy-to-let investors alike.









protest and is not to scale. Nearablements of rooms, obors, we irror, omission or mis-statement. Icons of items such as bathro may not look like the real items. Made with Made Snappy 350



MEMBER

BY INVITATION ONLY

- Cottage
- Kitchen with Integrated Appliances
- Plenty of Natural Light Throughout
- Close to Local Amenities
- EPC: D

**FEDERATION** 

AGENTS

OF INDEPENDENT

- 2 Double Bedrooms
- Large Living Room
- Desirable Location
- Rear Garden with Patio
- Council Tax band: C







BRITISH

PROPERTY

AWARDS

2023

\* \* \* \* \*

ESTATE AGENT

IN CROWBOROUGH

© 01892 515188

© 01342 824824

O
 O
 O
 O
 O
 O
 O
 O
 O
 O
 O
 O
 O
 O
 O
 O
 O
 O
 O
 O
 O
 O
 O
 O
 O
 O
 O
 O
 O
 O
 O
 O
 O
 O
 O
 O
 O
 O
 O
 O
 O
 O
 O
 O
 O
 O
 O
 O
 O
 O
 O
 O
 O
 O
 O
 O
 O
 O
 O
 O
 O
 O
 O
 O