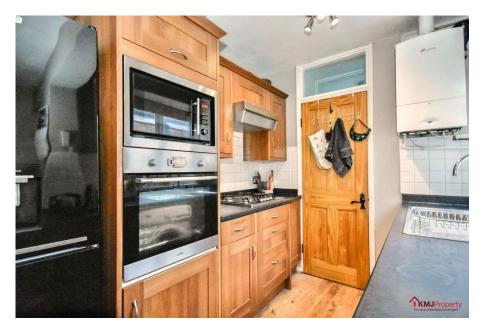

To the right of the dining area is the well-equipped kitchen, featuring an integrated microwave, oven, and hob. A large window fills the space with natural light, creating a bright and welcoming atmosphere.