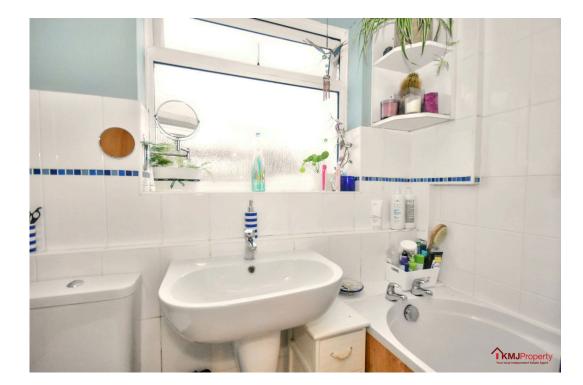

Adjacent to the kitchen is the bathroom, which includes a shower over the bath.

At the back of the property is the spacious, extended living room. Large windows allow natural light to flood in, while the exposed brick fireplace adds a cosy touch, making this a warm and inviting space.