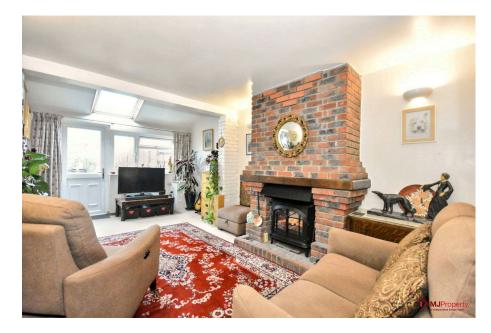

Adjacent to the kitchen is the bathroom, which includes a shower over the bath.

At the back of the property is the spacious, extended living room. Large windows allow natural light to flood in, while the exposed brick fireplace adds a cosy touch, making this a warm and inviting space.