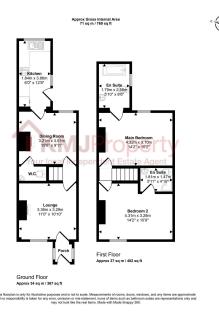

## **4, Providence Cottages Corseley Road, Groombridge**Offers In Region Of £450,000

As you approach this property you are greeted by a small, fenced front garden and side access to the rear garden.

Upon entering the property, you are met with a porch area which is perfect for storing outdoor shoes and coats.

Moving through the property you will find the spacious living room, featuring a large front-facing window that fills the space with natural light and a cosy fireplace giving the room a bright and welcoming feel.

The property flows naturally into the dining room, a large, bright space perfect for every day dining or hosting.

Adjacent is the well appointed kitchen, complete with integrated appliances, including an electric hob, and ample above-counter storage for practicality and organisation. The kitchen also allows access to the rear garden,

A downstairs WC is neatly located under the stairs, offering a compact and functional addition.

Upstairs, both bedrooms are generously sized doubles and benefit from plenty of natural light.

The main bedroom includes an en suite bathroom with a shower-overbath, while the second bedroom's en suite features a cubicle shower with a sleek, modern design.

At the rear, the property benefits from a quaint garden, perfect for outdoor relaxation or entertaining.

This property boasts a perfect location. Groombridge St Thomas' Church of England Primary School is just a short stroll away (about 4 minutes on foot). For dining, The Junction Inn, a local pub, is only a 2-minute walk. Everyday essentials are conveniently located at the Post Office, just a short walk away. The area is also surrounded by abundant green spaces, perfect for dog walks and outdoor activities. Groombridge is served by the 291 bus route, connecting Crawley to Tunbridge Wells. Eridge Station is a 5-minute drive, offering direct links to London. Tunbridge Wells town centre is just a 15-minute drive, with a wide variety of shops, cafes, and restaurants.

Mid Terrace

· 2 Double Bedrooms with En Suites

Dining Room

· Large Reception Room

· Downstairs WC

· Kitchen with Intergrated **Appliances** 

• Front Garden with Access to • Sought After Location Rear Garden