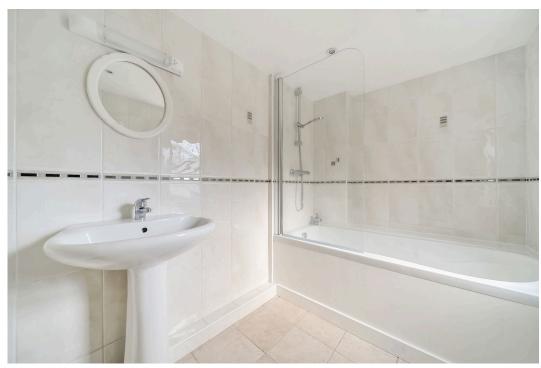

A downstairs WC is neatly located under the stairs, offering a compact and functional addition.

Upstairs, both bedrooms are generously sized doubles and benefit from plenty of natural light.

The main bedroom includes an en suite bathroom with a shower-overbath, while the second bedroom's en suite features a cubicle shower with a sleek, modern design.