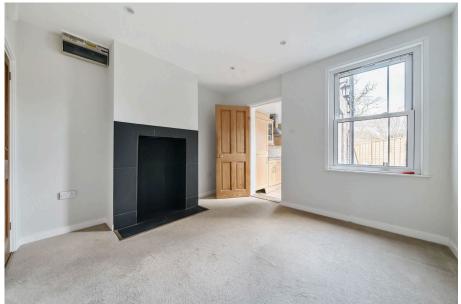

Moving through the property you will find the spacious living room, featuring a large front-facing window that fills the space with natural light and a cosy fireplace giving the room a bright and welcoming feel.