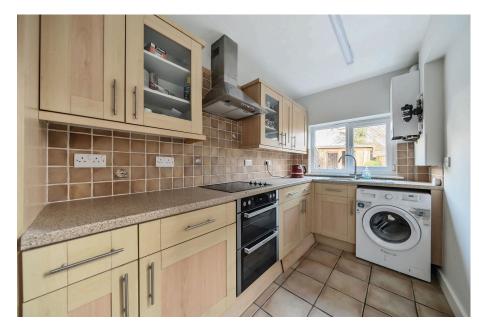

The property flows naturally into the dining room, a large, bright space perfect for every day dining or hosting.

Adjacent is the well appointed kitchen, complete with integrated appliances, including an electric hob, and ample above-counter storage for practicality and organisation. The kitchen also allows access to the rear garden,