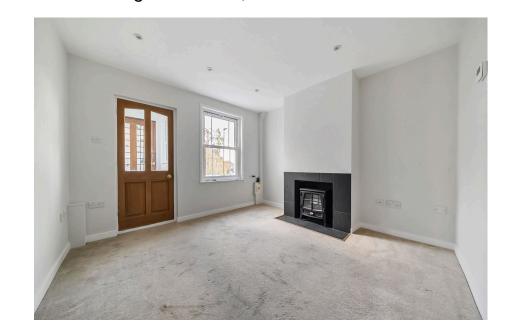

Moving through the property you will find the spacious living room, featuring a large front-facing window that fills the space with natural light and a cosy fireplace giving the room a bright and welcoming feel.