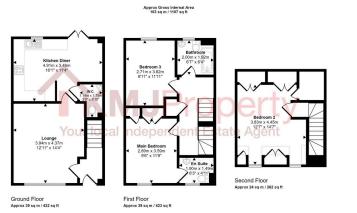

## **The Grange, Langton Green, Tunbridge Wells, TN3 0HR** £550,000

🛤 3 🚰 2 🚍 2

From the exterior, you'll notice this home offers off-road parking with space for two vehicles.

Upon entering, you are welcomed by an entrance hall leading to the staircase.

This property boasts an abundance of natural light throughout.

To your left is a bright spacious living room –ideal for relaxation.

Beyond the living room, you'll find a modern, well-presented kitchen and dining area, with an open-plan feel.

A WC, fitted with a basin and toilet, is conveniently located under the stairs, maximising space.

On the first floor, there are two generously sized double bedrooms. The main bedroom offers a spacious feel and benefits from an en-suite bathroom.

At the rear of the property is the family bathroom, which features a sleek, modern design, complete with a bath, toilet, and plenty of natural light.

The top-floor second bedroom offers a generous, versatile space with ample storage.

The property also features a garden with both patio and lawn areas, perfect for families.

Langton Green village offers a small selection of shops, a gastro pub/ restaurant, and a primary school. The nearby village of Rusthall provides more local, family run shops such as the hardware store and other amenities, including a doctor's surgery. The town of Tunbridge Wells is a short six-minute drive (2.3 miles) away, offering supermarkets, bars, restaurants, larger stores, and secondary schools, including prestigious grammar schools. Tunbridge Wells also has a mainline station with direct links to London and the coast.