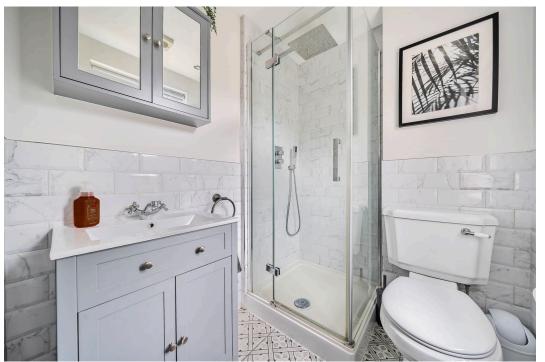

A WC, fitted with a basin and toilet, is conveniently located under the stairs, maximising space.

On the first floor, there are two generously sized double bedrooms. The main bedroom offers a spacious feel and benefits from an en-suite bathroom.