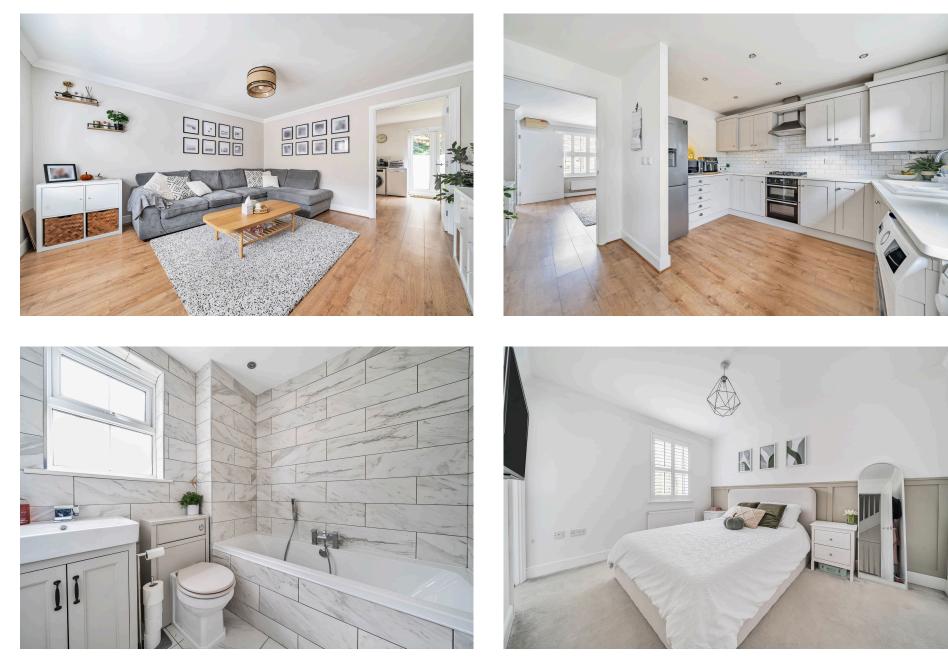

This property boasts an abundance of natural light throughout.

To your left is a bright spacious living room –ideal for relaxation.

Beyond the living room, you'll find a modern, well-presented kitchen and dining area, with an open-plan feel.

A WC, fitted with a basin and toilet, is conveniently located under the stairs, maximising space.

On the first floor, there are two generously sized double bedrooms. The main bedroom offers a spacious feel and benefits from an en-suite bathroom.

At the rear of the property is the family bathroom, which features a sleek, modern design, complete with a bath, toilet, and plenty of natural light.

The top-floor second bedroom offers a generous, versatile space with ample storage.