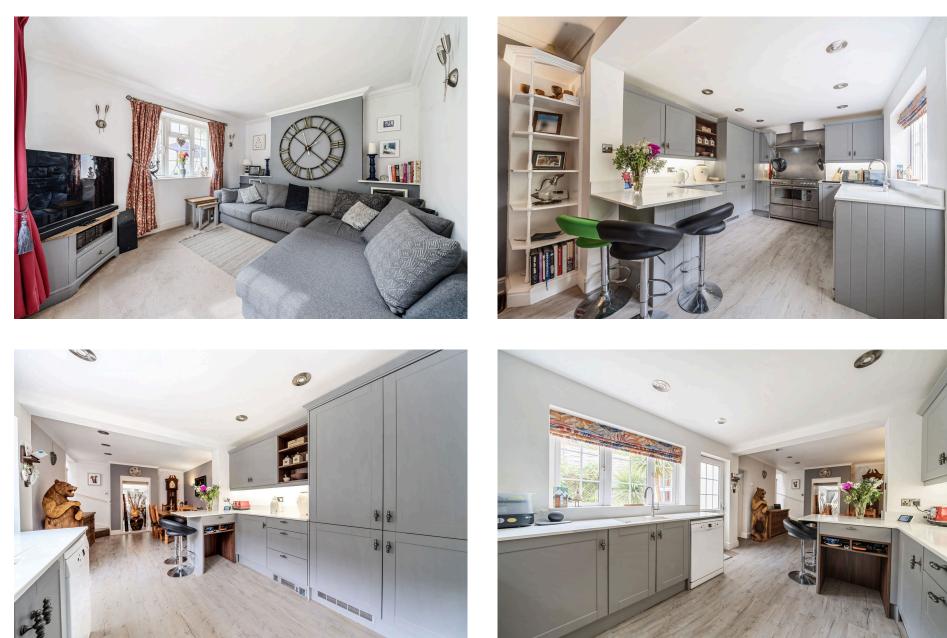

## Guide Price - £600,000 - £625,000

Introducing this beautifully presented 3-bedroom detached house, nestled in the charming location of Rusthall, Tunbridge Wells.

This property showcases a well-maintained layout with three bedrooms and a stylish bathroom, as well as an attached studio with sink, power and light perfect for a growing family or those looking for a bit of extra space. As you enter, you will be greeted by a beautiful kitchen/dining area boasting a breakfast bar, ample lower and upper storage, counter top space, integrated appliances and LED lighting, creating a bright and inviting atmosphere perfect for hosting or entertaining guests.

Heading through the property you are presented with the welcoming bright lounge area, with built in shelving to the alcoves and ample room offering a comfortable atmosphere for all the family.

Moving to the first floor, the property boasts three bright and spacious bedrooms, two of which are double, this property offers ample space for a growing family or those seeking a comfortable living arrangement. Situated on this floor is the family bathroom paired with 2 wash basins with ample lower storage, a WC, and a rainfall shower over the bath giving it a modern finish.