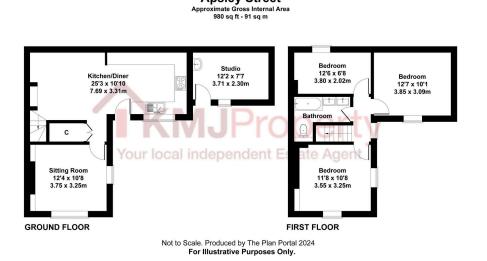

## Guide Price - £600,000 - £625,000

Introducing this beautifully presented 3-bedroom detached house, nestled in the charming location of Rusthall, Tunbridge Wells.

This property showcases a well-maintained layout with three bedrooms and a stylish bathroom, as well as an attached studio with sink, power and light perfect for a growing family or those looking for a bit of extra space. As you enter, you will be greeted by a beautiful kitchen/dining area boasting a breakfast bar, ample lower and upper storage, counter top space, integrated appliances and LED lighting, creating a bright and inviting atmosphere perfect for hosting or entertaining guests.

Heading through the property you are presented with the welcoming bright lounge area, with built in shelving to the alcoves and ample room offering a comfortable atmosphere for all the family.

Moving to the first floor, the property boasts three bright and spacious bedrooms, two of which are double, this property offers ample space for a growing family or those seeking a comfortable living arrangement. Situated on this floor is the family bathroom paired with 2 wash basins with ample lower storage, a WC, and a rainfall shower over the bath giving it a modern finish.

Council Tax Band D

**Apsley Street** 

- 3 Bedroom
- · Beautifully presented
- Versatile Studio Space
- Council Tax Band D

- Detached
- Large Rear Garden
- Modern
- EPC F

MEMBER

BY INVITATION ONLY

**FEDERATION** 