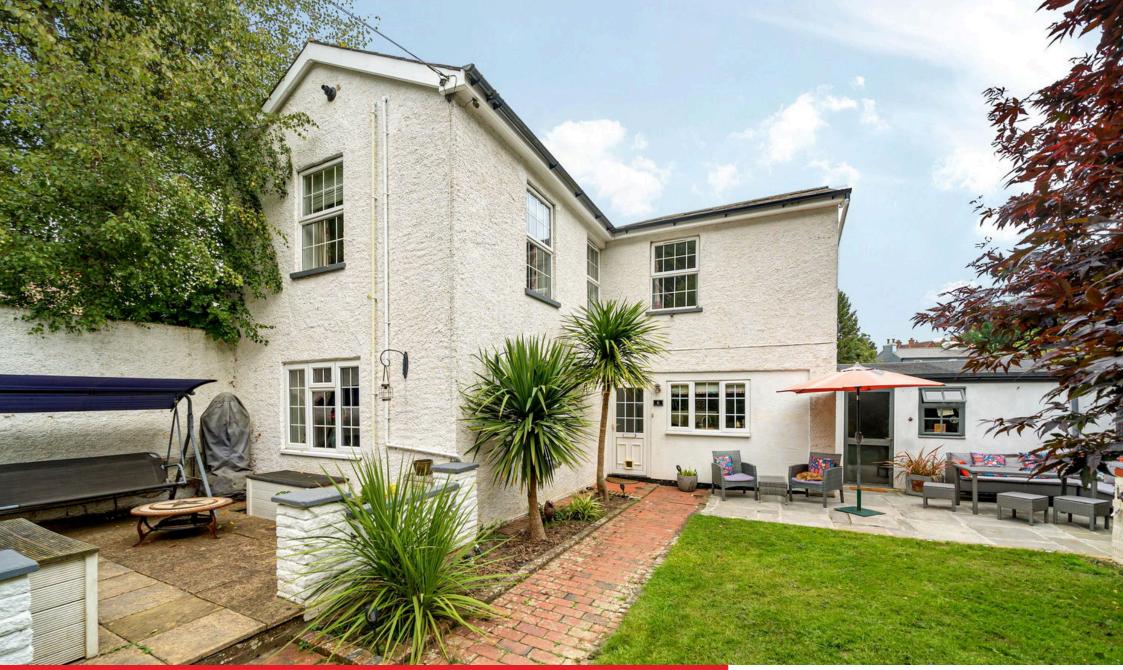

## Guide Price - £600,000 - £625,000

Introducing this beautifully presented 3-bedroom detached house, nestled in the charming location of Rusthall, Tunbridge Wells.

This property showcases a well-maintained layout with three bedrooms and a stylish bathroom, as well as an attached studio with sink, power and light perfect for a growing family or those looking for a bit of extra space. As you enter, you will be greeted by a beautiful kitchen/dining area boasting a breakfast bar, ample lower and upper storage, counter top space, integrated appliances and LED lighting, creating a bright and inviting atmosphere perfect for hosting or entertaining guests.

Lastly the real highlight of this home is the private garden, perfect for relaxing or hosting guests with a patio area and easily maintained lawn, providing plenty of room for outdoor enjoyment and garden furniture.