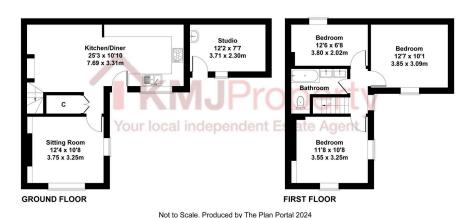

## Apsley Street, Tunbridge Wells, TN4 8NU

Offers In Region Of £625,000

Introducing this beautifully presented 3-bedroom detached house, nestled in the charming location of Tunbridge Wells.

This property showcases a well-maintained layout with three bedrooms and a stylish bathroom, as well as an attached studio with sink, power and light perfect for a growing family or those looking for a bit of extra space. As you enter, you will be greeted by a beautiful kitchen/dining area boasting a breakfast bar, ample lower and upper storage, counter top space, integrated appliances and LED lighting, creating a bright and inviting atmosphere perfect for hosting or entertaining guests.

Heading through the property you are presented with the welcoming bright lounge area, with built in shelving to the alcoves and ample room offering a comfortable atmosphere for all the family.

Moving to the first floor, the property boasts three bright and spacious bedrooms, two of which are double, this property offers ample space for a growing family or those seeking a comfortable living arrangement. Situated on this floor is the family bathroom paired with 2 wash basins with ample lower storage, a WC, and a rainfall shower over the bath giving it a modern finish.

## **Apsley Street**

oximate Gross Internal Area 980 sq ft - 91 sq m

For Illustrative Purposes Only.

• 3 Bedroom Detached

· Beautifully presented

· Large Rear Garden

Versatile Studio Space

Modern