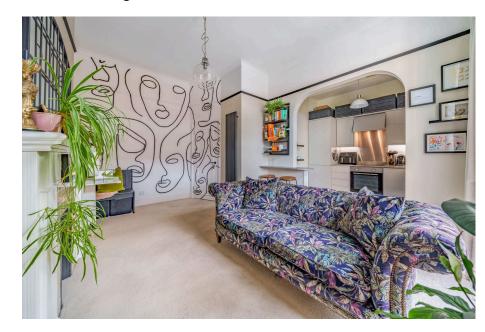

Throughout, the property is beautifully decorated and thoughtfully designed, with a large well flowing kitchen, living/dining room with access to the west facing balcony. The bathroom is located between the main living space and the bedroom providing a shower over bath. To the left of the apartment is the bedroom which is a generously sized double room with convenient alcoves for storage/wardrobes.