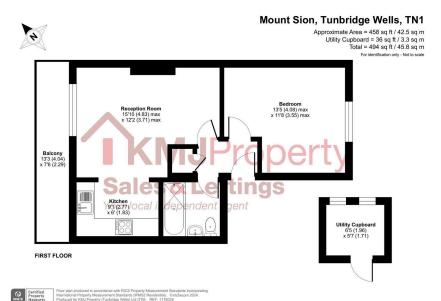

This charming building houses 4 apartments all accessed via a communal entrance and is located on the first floor. Upon entering the apartment the whole space is flooded with light, with a fantastic sense of space due to the large, double glazed sash windows and stunning high ceilings.

Throughout, the property is beautifully decorated and thoughtfully designed, with a large well flowing kitchen, living/dining room with access to the west facing balcony. The bathroom is located between the main living space and the bedroom providing a shower over bath. To the left of the apartment is the bedroom which is a generously sized double room with convenient alcoves for storage/wardrobes.