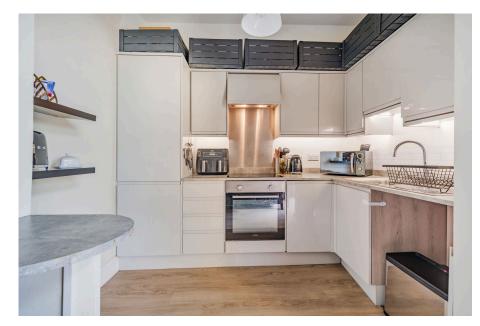

Throughout, the property is beautifully decorated and thoughtfully designed, with a large well flowing kitchen, living/dining room with access to the west facing balcony. The bathroom is located between the main living space and the bedroom providing a shower over bath. To the left of the apartment is the bedroom which is a generously sized double room with convenient alcoves for storage/wardrobes.