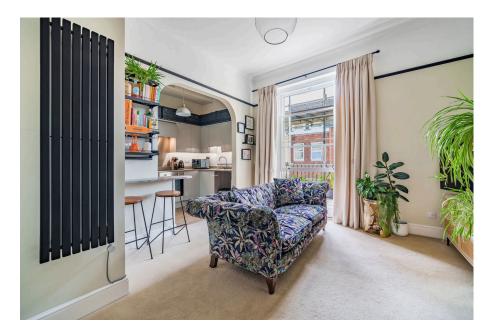

Throughout, the property is beautifully decorated and thoughtfully designed, with a large well flowing kitchen, living/dining room with access to the west facing balcony. The bathroom is located between the main living space and the bedroom providing a shower over bath. To the left of the apartment is the bedroom which is a generously sized double room with convenient alcoves for storage/wardrobes.