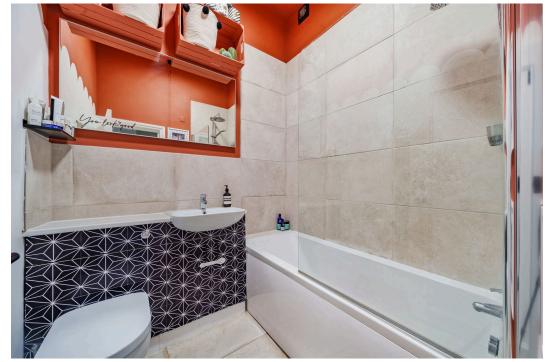

Throughout, the property is beautifully decorated and thoughtfully designed, with a large well flowing kitchen, living/dining room with access to the west facing balcony. The bathroom is located between the main living space and the bedroom providing a shower over bath. To the left of the apartment is the bedroom which is a generously sized double room with convenient alcoves for storage/wardrobes.