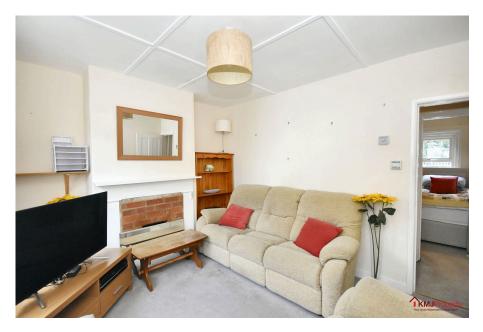

In need of renovation, this property offers a blank canvas for those looking to put their own stamp on their new home

This property boasts a bright and spacious lounge with a featured brick fireplace, perfect for cosy evenings by the fire. The dining room is a versatile and useful space with built-in storage beneath the stairs, and is ideal for family meals or entertaining guests.