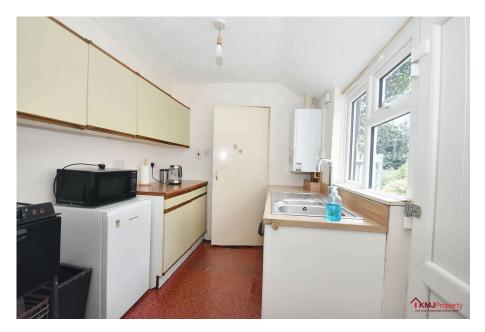

Heading through the property, the kitchen offers ample potential, boasting generous storage and counter space with a convenient back door providing easy access to the rear garden, ideal for entertaining or simply relaxing in the sunshine, the kitchen also houses the modern combi gas boiler. The bathroom includes a WC, wash basin and electric shower.