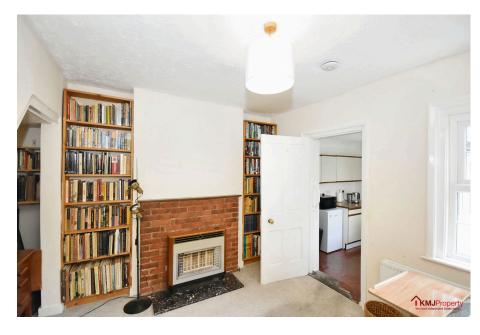

In need of renovation, this property offers a blank canvas for those looking to put their own stamp on their new home

This property boasts a bright and spacious lounge with a featured brick fireplace, perfect for cosy evenings by the fire. The dining room is a versatile and useful space with built-in storage beneath the stairs, and is ideal for family meals or entertaining guests.