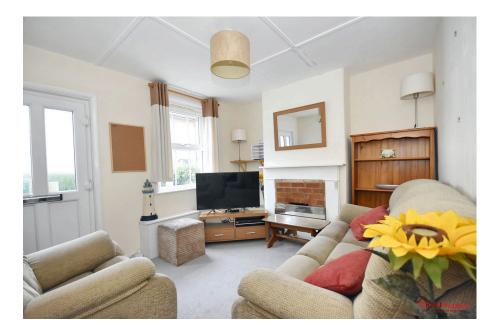

In need of renovation, this property offers a blank canvas for those looking to put their own stamp on their new home

This property boasts a bright and spacious lounge with a featured brick fireplace, perfect for cosy evenings by the fire. The dining room is a versatile and useful space with built-in storage beneath the stairs, and is ideal for family meals or entertaining guests.