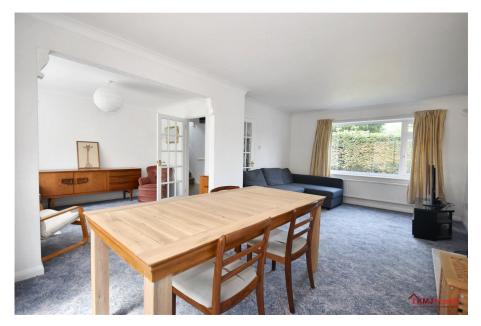

As you enter the property, you are greeted by a welcoming porch which leads to the entrance hall and is the gateway to all rooms. The ground floor features a convenient downstairs WC, a versatile study, a spacious open plan living and dining area, a conservatory and the kitchen; which is full of potential, boasting ample storage, sleek counter tops and integrated appliances. Adjacent to the kitchen is another porch providing ideal access to the rear and front gardens and garage.