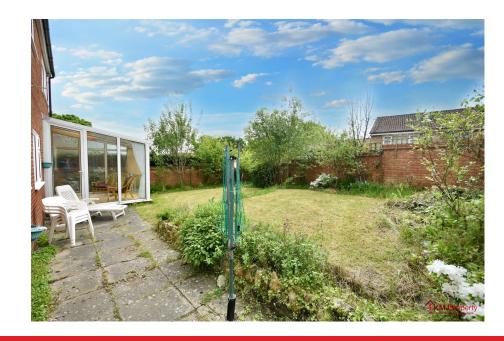

The rear garden is mainly laid to lawn with a small paved patio area. To the front of the property there is an additional large lawn with a pathway leading to the front door. This property provides the perfect opportunity to start afresh and make a house a home. It offers a wide range of renovation possibilities and a spacious design.