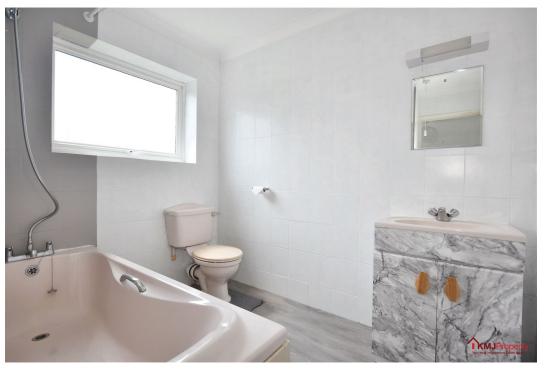

Heading to the first floor, you will find 3 spacious double bedrooms and 1 single bedroom. Built-in storage cupboards are provided in most bedrooms for added convenience. The main bedroom boasts an en-suite bathroom with a WC, shower over the bath and a wash basin with cupboard below. An additional family bathroom features a WC, shower cubicle and wash basin.