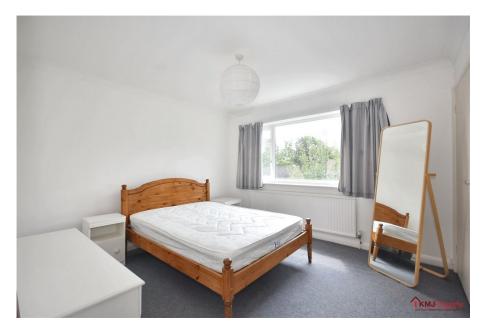

Heading to the first floor, you will find 3 spacious double bedrooms and 1 single bedroom. Built-in storage cupboards are provided in most bedrooms for added convenience. The main bedroom boasts an en-suite bathroom with a WC, shower over the bath and a wash basin with cupboard below. An additional family bathroom features a WC, shower cubicle and wash basin.