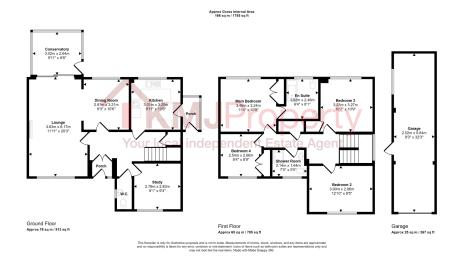

## **Hydehurst Close Crowborough TN6 1EN**

Offers Over £550,000

Welcome to this substantial detached house with tandem style garage and off road parking located in the charming town of Crowborough. This beautifully designed property boasts 4 generously sized bedrooms, 2 upstairs bathrooms, a downstairs WC, 3 reception rooms and ample storage offering an abundance of space and opportunity for families or those looking to entertain.

As you enter the property, you are greeted by a welcoming porch which leads to the entrance hall and is the gateway to all rooms. The ground floor features a convenient downstairs WC, a versatile study, a spacious open plan living and dining area, a conservatory and the kitchen; which is full of potential, boasting ample storage, sleek counter tops and integrated appliances. Adjacent to the kitchen is another porch providing ideal access to the rear and front gardens and garage.

Heading to the first floor, you will find 3 spacious double bedrooms and 1 single bedroom. Built-in storage cupboards are provided in most bedrooms for added convenience. The main bedroom boasts an en-suite bathroom with a WC, shower over the bath and a wash basin with cupboard below. An additional family bathroom features a WC, shower cubicle and wash basin.

Garage

4 Bedrooms

• En-suite

Detached

Downstairs WC

• 3 Reception Rooms

• Large Front and Rear Garden • Council Tax F

• EPC D