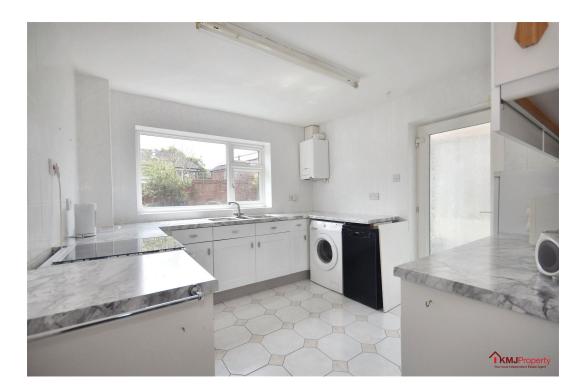

As you enter the property, you are greeted by a welcoming porch which leads to the entrance hall and is the gateway to all rooms. The ground floor features a convenient downstairs WC, a versatile study, a spacious open plan living and dining area, a conservatory and the kitchen; which is full of potential, boasting ample storage, sleek counter tops and integrated appliances. Adjacent to the kitchen is another porch providing ideal access to the rear and front gardens and garage.