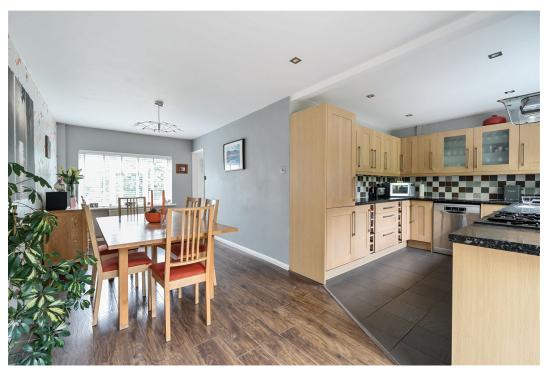

Local to you - contactable when you need us

Introducing this beautifully presented detached house located in the charming town of Crowborough. Boasting 4 bedrooms and 2.5 bathrooms, this beautifully presented property is perfect for those seeking both space and luxury. Upon arrival, you are greeted by a 2 spacious driveways, an integral garage, and front garden, providing ample parking. The interior features a modern design with highquality finishes throughout, creating a warm and inviting atmosphere. As you step into the hallway, you will be greeted by an open door leading to the spacious and inviting dining room, which opens through to the modern fitted kitchen, the dining room is double aspect with windows to the front and double doors to the rear that lead out onto the patio, the room is fitted with wood style flooring and is open to the modern kitchen. The kitchen is a standout feature of the property, boasting a wealth of storage options, generous counter space, sleek contrast counter-tops, and a tiled splash back wall, there's an integrated fridge freezer, space for a dishwasher and space for a range style cooker. From the kitchen you are conveniently provided with access to the rear of the garage, the downstairs W.C and a useful utility room. Heading back to the entrance door and adjacent to the stairs that lead to the first floor landing, is the spacious double aspect lounge, at 20' 4" long, This room has plenty of space for family entertaining, especially with the double doors that lead out to the garden, meaning you can open up the space and bring the outdoors inside for those summer BBQs. There is also a storage cupboard beneath the stairs.