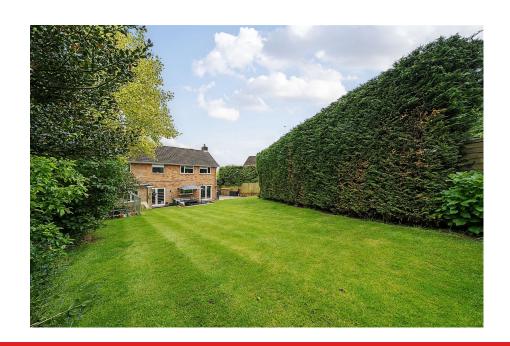

Outside you will find a stunning private rear garden with a paved patio area, perfect for enjoying al fresco dining. The large, spacious lawn offers endless potential for gardening enthusiasts, with a small greenhouse providing the perfect space for cultivating your own plants. The property is located appropriately just 7 minutes away from the MLS and less than a mile walk into the town.