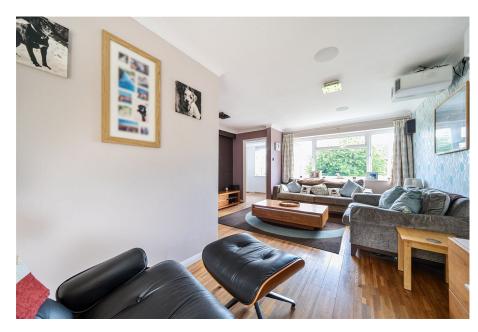

Local to you - contactable when you need us

Introducing this beautifully presented detached house located in the charming town of Crowborough. Boasting 4 bedrooms and 2.5 bathrooms, this beautifully presented property is perfect for those seeking both space and luxury. Upon arrival, you are greeted by a 2 spacious driveways, an integral garage, and front garden, providing ample parking. The interior features a modern design with highquality finishes throughout, creating a warm and inviting atmosphere. As you step into the hallway, you will be greeted by an open door leading to the spacious and inviting dining room, which opens through to the modern fitted kitchen, the dining room is double aspect with windows to the front and double doors to the rear that lead out onto the patio, the room is fitted with wood style flooring and is open to the modern kitchen. The kitchen is a standout feature of the property, boasting a wealth of storage options, generous counter space, sleek contrast counter-tops, and a tiled splash back wall, there's an integrated fridge freezer, space for a dishwasher and space for a range style cooker. From the kitchen you are conveniently provided with access to the rear of the garage, the downstairs W.C and a useful utility room. Heading back to the entrance door and adjacent to the stairs that lead to the first floor landing, is the spacious double aspect lounge, at 20' 4" long, This room has plenty of space for family entertaining, especially with the double doors that lead out to the garden, meaning you can open up the space and bring the outdoors inside for those summer BBQs. There is also a storage cupboard beneath the stairs.