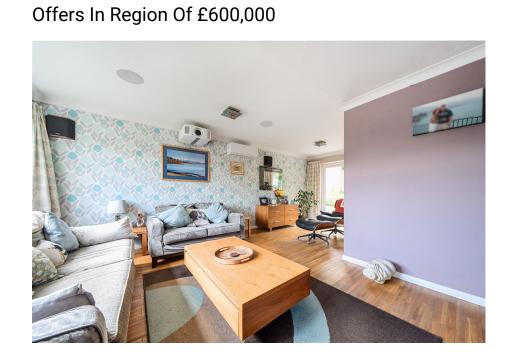

Local to you - contactable when you need us

Introducing this beautifully presented detached house located in the charming town of Crowborough. Boasting 4 bedrooms and 2.5 bathrooms, this beautifully presented property is perfect for those seeking both space and luxury. Upon arrival, you are greeted by a 2 spacious driveways, an integral garage, and front garden, providing ample parking. The interior features a modern design with highquality finishes throughout, creating a warm and inviting atmosphere. As you step into the hallway, you will be greeted by an open door leading to the spacious and inviting dining room, which opens through to the modern fitted kitchen, the dining room is double aspect with windows to the front and double doors to the rear that lead out onto the patio, the room is fitted with wood style flooring and is open to the modern kitchen. The kitchen is a standout feature of the property, boasting a wealth of storage options, generous counter space, sleek contrast counter-tops, and a tiled splash back wall, there's an integrated fridge freezer, space for a dishwasher and space for a range style cooker. From the kitchen you are conveniently provided with access to the rear of the garage, the downstairs W.C and a useful utility room. Heading back to the entrance door and adjacent to the stairs that lead to the first floor landing, is the spacious double aspect lounge, at 20' 4" long, This room has plenty of space for family entertaining, especially with the double doors that lead out to the garden, meaning you can open up the space and bring the outdoors inside for those summer BBQs. There is also a storage cupboard beneath the stairs.