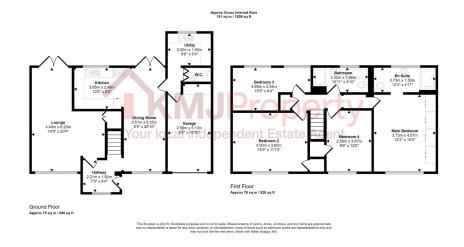

Local to you - contactable when you need us

Introducing this beautifully presented detached house located in the charming town of Crowborough. Boasting 4 bedrooms and 2.5 bathrooms, this beautifully presented property is perfect for those seeking both space and luxury. Upon arrival, you are greeted by a 2 spacious driveways, an integral garage, and front garden, providing ample parking. The interior features a modern design with highquality finishes throughout, creating a warm and inviting atmosphere. As you step into the hallway, you will be greeted by an open door leading to the spacious and inviting dining room, which opens through to the modern fitted kitchen, the dining room is double aspect with windows to the front and double doors to the rear that lead out onto the patio, the room is fitted with wood style flooring and is open to the modern kitchen. The kitchen is a standout feature of the property, boasting a wealth of storage options, generous counter space, sleek contrast counter-tops, and a tiled splash back wall, there's an integrated fridge freezer, space for a dishwasher and space for a range style cooker. From the kitchen you are conveniently provided with access to the rear of the garage, the downstairs W.C and a useful utility room. Heading back to the entrance door and adjacent to the stairs that lead to the first floor landing, is the spacious double aspect lounge, at 20' 4" long, This room has plenty of space for family entertaining, especially with the double doors that lead out to the garden, meaning you can open up the space and bring the outdoors inside for those summer BBQs. There is also a storage cupboard beneath the stairs.

Upstairs, you will find 4 double bedrooms. The main bedroom offers built in wardrobe cupboards and an en-suite shower room. All of the other bedrooms have built in storage cupboards too and the family bathroom comprises both shower and bath, as well as a W.C. and wash basin.

Outside you will find a stunning private rear garden with a paved patio area, perfect for enjoying al fresco dining. The large, spacious lawn offers endless potential for gardening enthusiasts, with a small greenhouse providing the perfect space for cultivating your own plants. The property is located appropriately just 7 minutes away from the MLS and less than a mile walk into the town.

 Detached • 4 Bedrooms

Garage & 2 Driveways

· Kitchen/Diner

Utility Room

• En Suite

Well Presented

· Rear Garden

• Council Tax Band - E