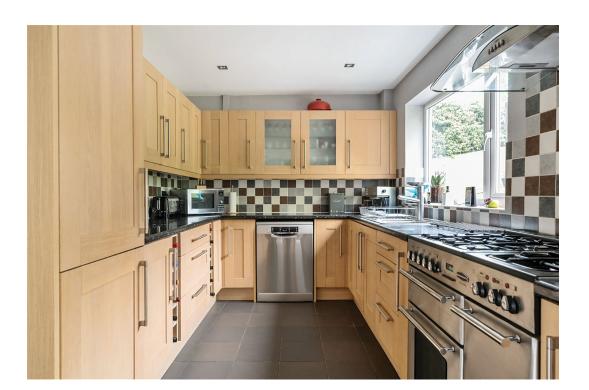

Local to you - contactable when you need us

Introducing this beautifully presented detached house located in the charming town of Crowborough. Boasting 4 bedrooms and 2.5 bathrooms, this beautifully presented property is perfect for those seeking both space and luxury. Upon arrival, you are greeted by a 2 spacious driveways, an integral garage, and front garden, providing ample parking. The interior features a modern design with highquality finishes throughout, creating a warm and inviting atmosphere. As you step into the hallway, you will be greeted by an open door leading to the spacious and inviting dining room, which opens through to the modern fitted kitchen, the dining room is double aspect with windows to the front and double doors to the rear that lead out onto the patio, the room is fitted with wood style flooring and is open to the modern kitchen. The kitchen is a standout feature of the property, boasting a wealth of storage options, generous counter space, sleek contrast counter-tops, and a tiled splash back wall, there's an integrated fridge freezer, space for a dishwasher and space for a range style cooker. From the kitchen you are conveniently provided with access to the rear of the garage, the downstairs W.C and a useful utility room. Heading back to the entrance door and adjacent to the stairs that lead to the first floor landing, is the spacious double aspect lounge, at 20' 4" long, This room has plenty of space for family entertaining, especially with the double doors that lead out to the garden, meaning you can open up the space and bring the outdoors inside for those summer BBQs. There is also a storage cupboard beneath the stairs.