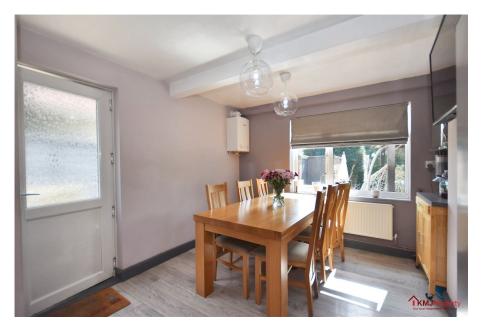

The current vendors use the side door as their entrance, but at the front of the property there is an entrance door which opens into an entrance hall with the staircase to the first floor landing. As you enter via the Kitchen, you will walk in to a modern kitchen with wood style flooring and a range of grey gloss units at both upper and lower levels, with plenty of space for appliances, the dining area continues with the wood style flooring. The inviting lounge offers a window to the rear overlooking the garden and a door to the entrance hall, it also offers a feature fireplace.