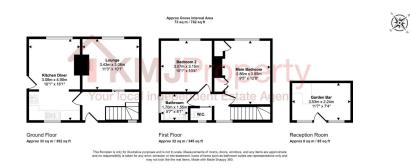

The current vendors use the side door as their entrance, but at the front of the property there is an entrance door which opens into an entrance hall with the staircase to the first floor landing. As you enter via the Kitchen, you will walk in to a modern kitchen with wood style flooring and a range of grey gloss units at both upper and lower levels, with plenty of space for appliances, the dining area continues with the wood style flooring. The inviting lounge offers a window to the rear overlooking the garden and a door to the entrance hall, it also offers a feature fireplace.

Upstairs there are 2 double bedrooms and bedroom one offers 2 built in storage cupboards, there is a modern family bathroom with a power shower over the bath with rainfall shower head. The W.C. is situated separately on the landing.

To the front of the house is a paved driveway big enough for 2 cars and an electric car charging point. The electricity supply in the house has been upgraded to accommodate the charger. The rear garden which is faces south west, is perfect for those seeking a peaceful retreat, there are 2 seating areas one by the house with a fixed covered shade, (there are sides and bug screens that will transform it to a full gazebo and the vendor is happy to leave this) there is also a raised pond and a lawn area. The garden is also perfect for entertaining with it's own bar/personal pub with lounge area. There is also a shed and storage unit in the garden (old coal store).