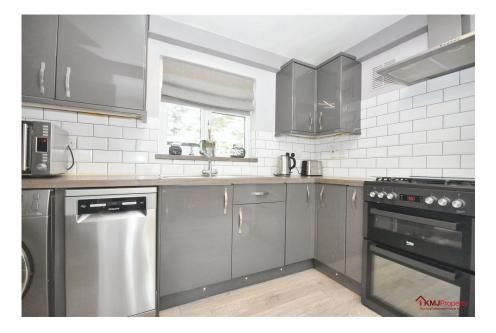

The current vendors use the side door as their entrance, but at the front of the property there is an entrance door which opens into an entrance hall with the staircase to the first floor landing. As you enter via the Kitchen, you will walk in to a modern kitchen with wood style flooring and a range of grey gloss units at both upper and lower levels, with plenty of space for appliances, the dining area continues with the wood style flooring. The inviting lounge offers a window to the rear overlooking the garden and a door to the entrance hall, it also offers a feature fireplace.