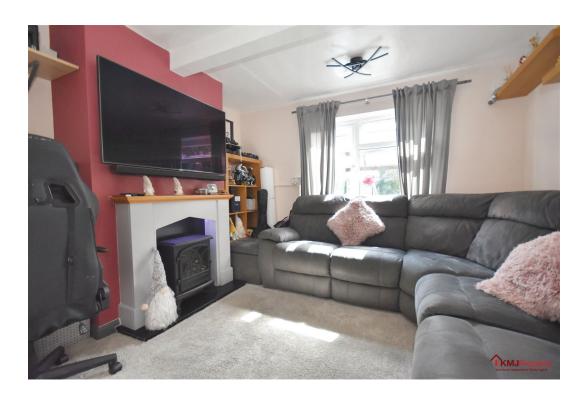

The current vendors use the side door as their entrance, but at the front of the property there is an entrance door which opens into an entrance hall with the staircase to the first floor landing. As you enter via the Kitchen, you will walk in to a modern kitchen with wood style flooring and a range of grey gloss units at both upper and lower levels, with plenty of space for appliances, the dining area continues with the wood style flooring. The inviting lounge offers a window to the rear overlooking the garden and a door to the entrance hall, it also offers a feature fireplace.