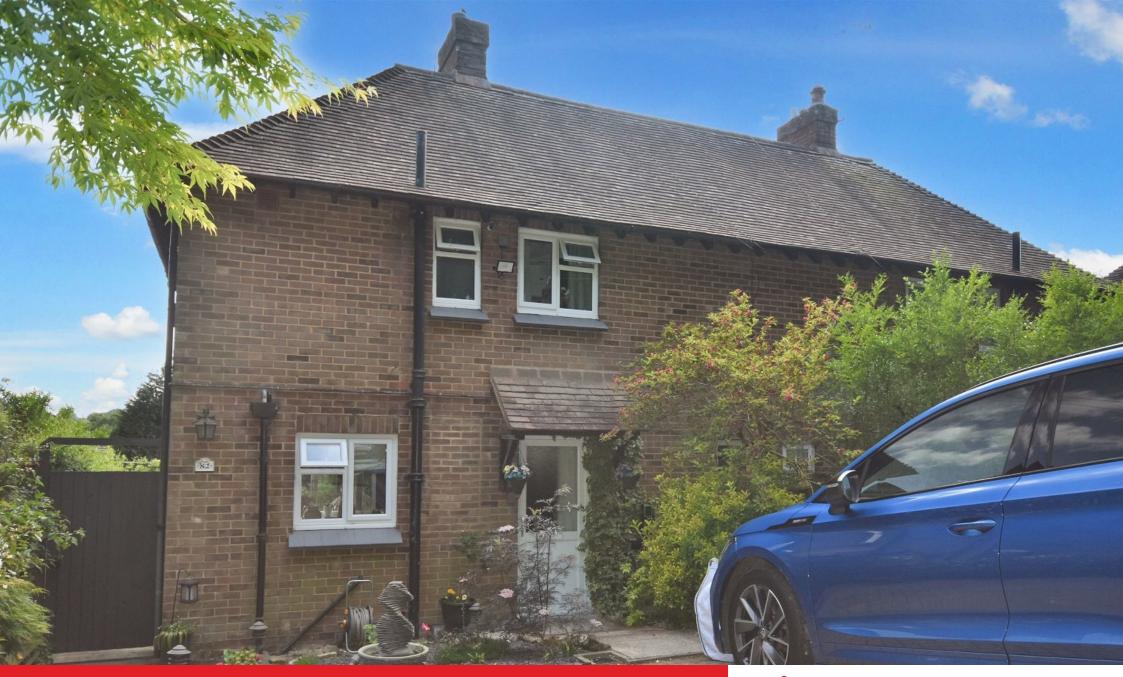

## Palesgate Lane, Crowborough TN6 3HF

Offers In Region Of £350,000

This semi detached 2 bedroom home with driveway is situated in Palesgate Lane, in what feels like a semi-rural location yet only 1.4miles from a MLS or Waitrose. This property features a lovely garden with outbuilding, currently set up as a personal pub which is also wired for WiFi.

To the front of the house is a paved driveway big enough for 2 cars and an electric car charging point. The electricity supply in the house has been upgraded to accommodate the charger. The rear garden which is faces south west, is perfect for those seeking a peaceful retreat, there are 2 seating areas one by the house with a fixed covered shade, (there are sides and bug screens that will transform it to a full gazebo and the vendor is happy to leave this) there is also a raised pond and a lawn area. The garden is also perfect for entertaining with it's own bar/personal pub with lounge area. There is also a shed and storage unit in the garden (old coal store).