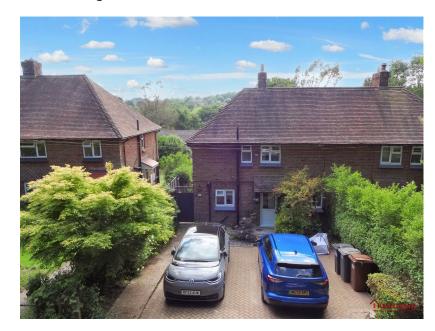

To the front of the house is a paved driveway big enough for 2 cars and an electric car charging point. The electricity supply in the house has been upgraded to accommodate the charger. The rear garden which is faces south west, is perfect for those seeking a peaceful retreat, there are 2 seating areas one by the house with a fixed covered shade, (there are sides and bug screens that will transform it to a full gazebo and the vendor is happy to leave this) there is also a raised pond and a lawn area. The garden is also perfect for entertaining with it's own bar/personal pub with lounge area. There is also a shed and storage unit in the garden (old coal store).