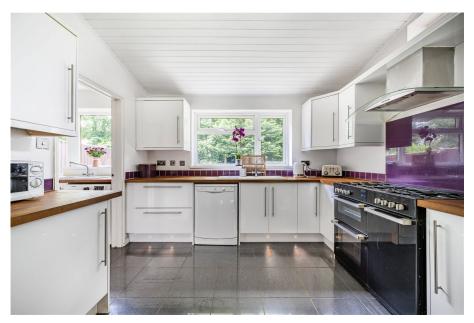

As you step into the welcoming entrance hall, you'll find a convenient cloakroom W/C. The entrance hall leads through to a spacious and inviting living room with two windows creating a bright and airy space. The heart of this home is the stunning open-plan kitchen/ diner. This stylish space offers a range of wall and base units in gloss white with contrasting wood worktops, it also incorporates a breakfast bar and the lower units have low level lighting built into them. There is space for a range style cooker (with glass splashback), dishwasher and tiled flooring this area is perfect for preparing large family meals. The kitchens also open to the versatile dining area creating a perfect entertaining space especially in the summer with the double doors opening out to the garden. Adjacent to the kitchen is also a utility room, also with tiled floor and white units and space for appliances, there is also direct access to the rear garden from the utility room. The first floor comprises four generously sized, bright and airy bedrooms, 2 of which have built in storage cupboards, along with a family bathroom. The master bedroom boasts a private shower space with newly fitted shower for added convenience.