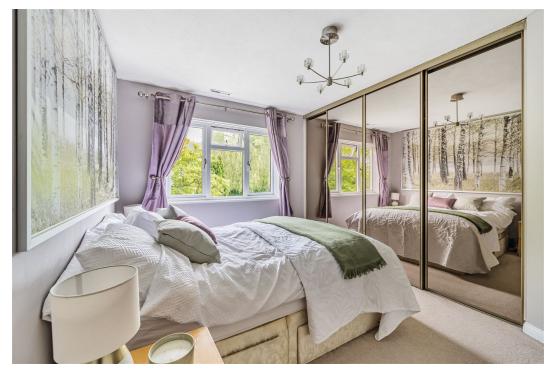

As you step into the welcoming entrance hall, you'll find a convenient cloakroom W/C. The entrance hall leads through to a spacious and inviting living room with two windows creating a bright and airy space. The heart of this home is the stunning open-plan kitchen/ diner. This stylish space offers a range of wall and base units in gloss white with contrasting wood worktops, it also incorporates a breakfast bar and the lower units have low level lighting built into them. There is space for a range style cooker (with glass splashback), dishwasher and tiled flooring this area is perfect for preparing large family meals. The kitchens also open to the versatile dining area creating a perfect entertaining space especially in the summer with the double doors opening out to the garden. Adjacent to the kitchen is also a utility room, also with tiled floor and white units and space for appliances, there is also direct access to the rear garden from the utility room. The first floor comprises four generously sized, bright and airy bedrooms, 2 of which have built in storage cupboards, along with a family bathroom. The master bedroom boasts a private shower space with newly fitted shower for added convenience.