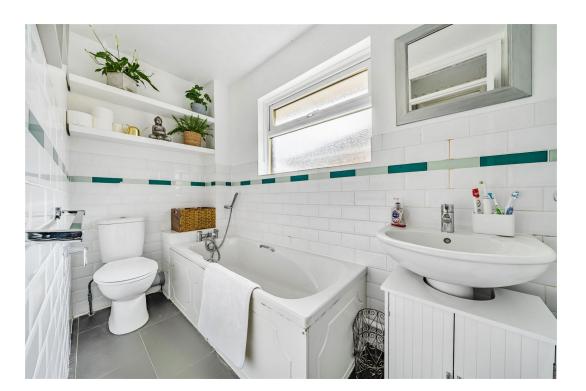

As you step into the welcoming entrance hall, you'll find a convenient cloakroom W/C. The entrance hall leads through to a spacious and inviting living room with two windows creating a bright and airy space. The heart of this home is the stunning open-plan kitchen/ diner. This stylish space offers a range of wall and base units in gloss white with contrasting wood worktops, it also incorporates a breakfast bar and the lower units have low level lighting built into them. There is space for a range style cooker (with glass splashback), dishwasher and tiled flooring this area is perfect for preparing large family meals. The kitchens also open to the versatile dining area creating a perfect entertaining space especially in the summer with the double doors opening out to the garden. Adjacent to the kitchen is also a utility room, also with tiled floor and white units and space for appliances, there is also direct access to the rear garden from the utility room. The first floor comprises four generously sized, bright and airy bedrooms, 2 of which have built in storage cupboards, along with a family bathroom. The master bedroom boasts a private shower space with newly fitted shower for added convenience.