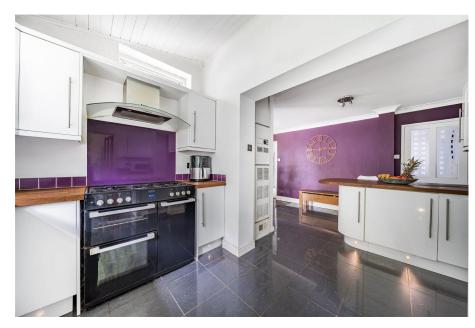

As you step into the welcoming entrance hall, you'll find a convenient cloakroom W/C. The entrance hall leads through to a spacious and inviting living room with two windows creating a bright and airy space. The heart of this home is the stunning open-plan kitchen/ diner. This stylish space offers a range of wall and base units in gloss white with contrasting wood worktops, it also incorporates a breakfast bar and the lower units have low level lighting built into them. There is space for a range style cooker (with glass splashback), dishwasher and tiled flooring this area is perfect for preparing large family meals. The kitchens also open to the versatile dining area creating a perfect entertaining space especially in the summer with the double doors opening out to the garden. Adjacent to the kitchen is also a utility room, also with tiled floor and white units and space for appliances, there is also direct access to the rear garden from the utility room. The first floor comprises four generously sized, bright and airy bedrooms, 2 of which have built in storage cupboards, along with a family bathroom. The master bedroom boasts a private shower space with newly fitted shower for added convenience.