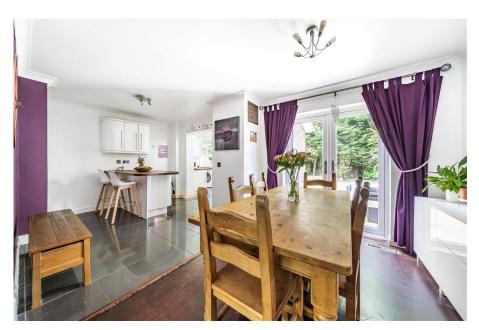

As you step into the welcoming entrance hall, you'll find a convenient cloakroom W/C. The entrance hall leads through to a spacious and inviting living room with two windows creating a bright and airy space. The heart of this home is the stunning open-plan kitchen/ diner. This stylish space offers a range of wall and base units in gloss white with contrasting wood worktops, it also incorporates a breakfast bar and the lower units have low level lighting built into them. There is space for a range style cooker (with glass splashback), dishwasher and tiled flooring this area is perfect for preparing large family meals. The kitchens also open to the versatile dining area creating a perfect entertaining space especially in the summer with the double doors opening out to the garden. Adjacent to the kitchen is also a utility room, also with tiled floor and white units and space for appliances, there is also direct access to the rear garden from the utility room. The first floor comprises four generously sized, bright and airy bedrooms, 2 of which have built in storage cupboards, along with a family bathroom. The master bedroom boasts a private shower space with newly fitted shower for added convenience.