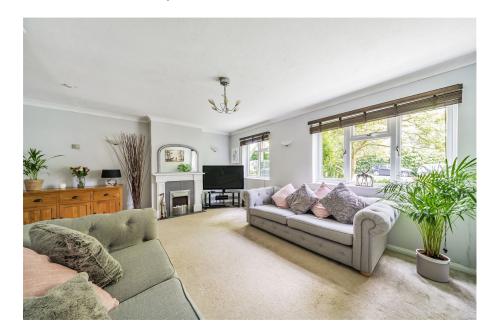

As you step into the welcoming entrance hall, you'll find a convenient cloakroom W/C. The entrance hall leads through to a spacious and inviting living room with two windows creating a bright and airy space. The heart of this home is the stunning open-plan kitchen/ diner. This stylish space offers a range of wall and base units in gloss white with contrasting wood worktops, it also incorporates a breakfast bar and the lower units have low level lighting built into them. There is space for a range style cooker (with glass splashback), dishwasher and tiled flooring this area is perfect for preparing large family meals. The kitchens also open to the versatile dining area creating a perfect entertaining space especially in the summer with the double doors opening out to the garden. Adjacent to the kitchen is also a utility room, also with tiled floor and white units and space for appliances, there is also direct access to the rear garden from the utility room. The first floor comprises four generously sized, bright and airy bedrooms, 2 of which have built in storage cupboards, along with a family bathroom. The master bedroom boasts a private shower space with newly fitted shower for added convenience.