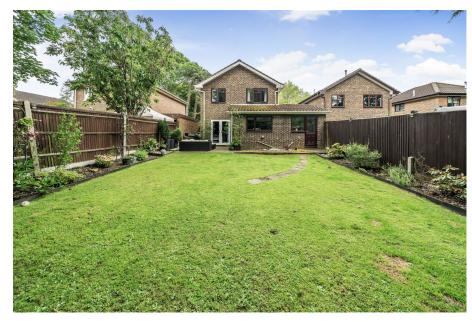

Externally, the rear garden is mainly laid to lawn with a paved patio area and mature trees to the end of the garden. The front of the property features a driveway and garage, ensuring ample parking and storage and there is also an area of lawn with mature tree. You'll note that the property doesn't have any radiators, the property is heated via warm air heating and the vendor's say they wouldn't swap from this to a standard heating system as it's so effective. The property is situated within the popular village of Rusthall on the outskirts of Tunbridge Wells. The village offers a good range of shops and amenities including but not limited to; a butchers, bakers, hardware store, chemist, general stores, hairdressers, library, coffee shop, medical centre, vets, dentist and primary school etc. The local bus service runs approximately every 15 minutes and heads into Tunbridge Wells. The Mainline Station is 1.7 miles by car.