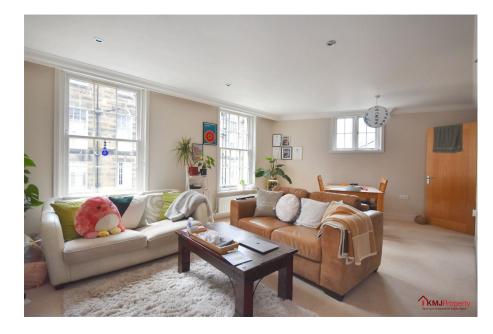

Upon entering, you are welcomed by a generously sized hallway. The floor-to-ceiling windows in the lounge area allow natural light to flood the space, creating a bright and open atmosphere.

To the left, you'll find two double bedrooms, both featuring built-in wardrobes. These rooms are serviced by a modern bathroom equipped with a fitted tub and an overhead shower.

The kitchen is well-appointed with integrated appliances, including a four-ring gas hob and ample countertop space.

The lounge/diner is a notable highlight, measuring over 22ft in length and offering dual aspect views overlooking the charming period homes of Calverley Park Crescent.