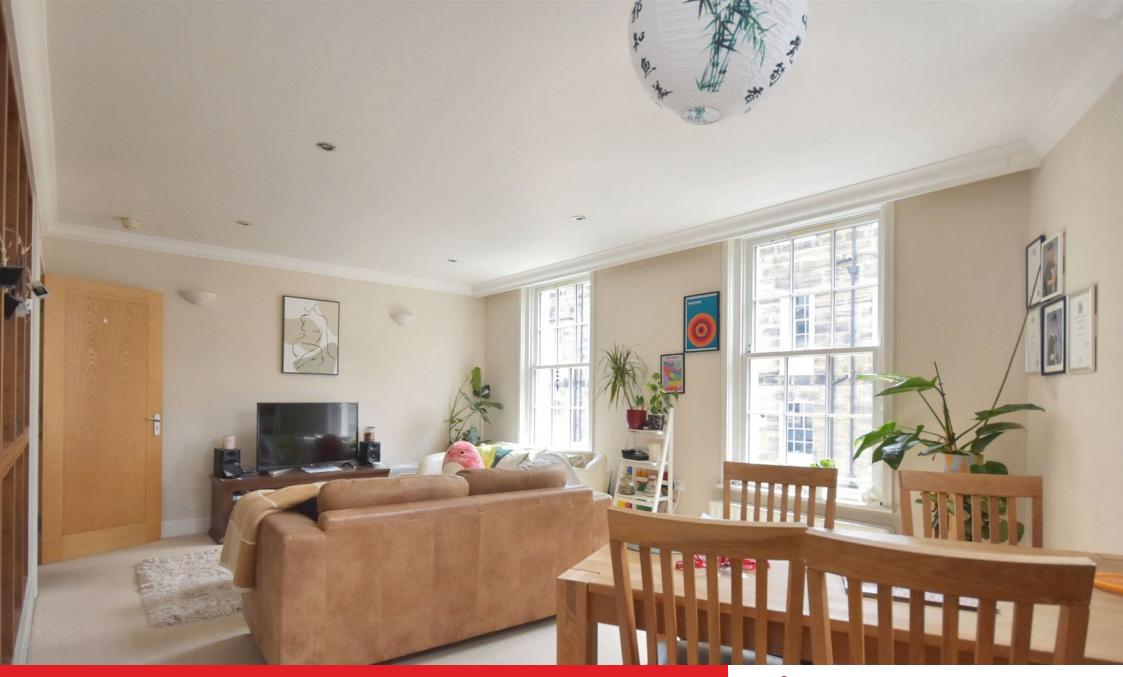

Upon entering, you are welcomed by a generously sized hallway. The floor-to-ceiling windows in the lounge area allow natural light to flood the space, creating a bright and open atmosphere.

To the left, you'll find two double bedrooms, both featuring built-in wardrobes. These rooms are serviced by a modern bathroom equipped with a fitted tub and an overhead shower.

The kitchen is well-appointed with integrated appliances, including a four-ring gas hob and ample countertop space.

The lounge/diner is a notable highlight, measuring over 22ft in length and offering dual aspect views overlooking the charming period homes of Calverley Park Crescent.