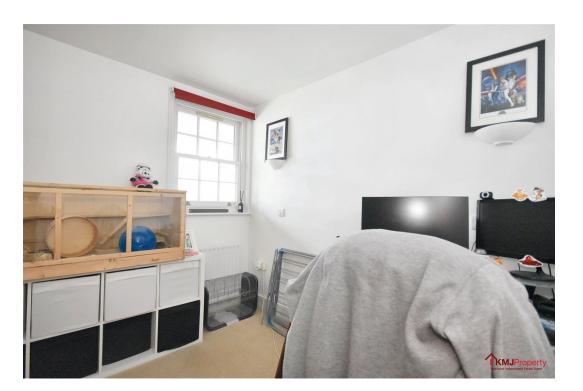

Upon entering, you are welcomed by a generously sized hallway. The floor-to-ceiling windows in the lounge area allow natural light to flood the space, creating a bright and open atmosphere.

To the left, you'll find two double bedrooms, both featuring built-in wardrobes. These rooms are serviced by a modern bathroom equipped with a fitted tub and an overhead shower.