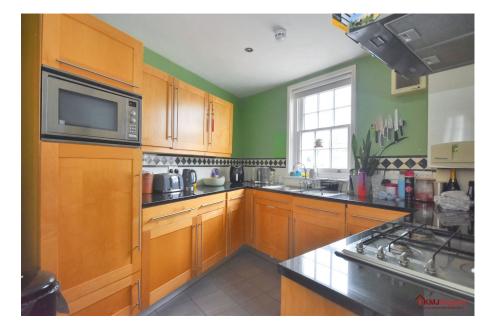

The kitchen is well-appointed with integrated appliances, including a four-ring gas hob and ample countertop space.

The lounge/diner is a notable highlight, measuring over 22ft in length and offering dual aspect views overlooking the charming period homes of Calverley Park Crescent.