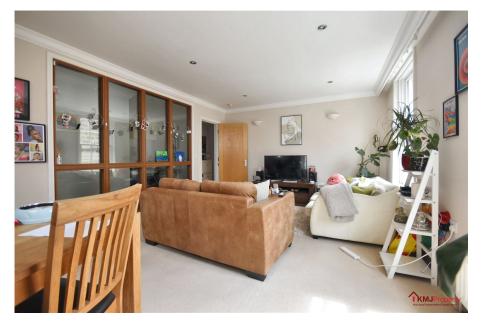

Upon entering, you are welcomed by a generously sized hallway. The floor-to-ceiling windows in the lounge area allow natural light to flood the space, creating a bright and open atmosphere.

To the left, you'll find two double bedrooms, both featuring built-in wardrobes. These rooms are serviced by a modern bathroom equipped with a fitted tub and an overhead shower.

The kitchen is well-appointed with integrated appliances, including a four-ring gas hob and ample countertop space.

The lounge/diner is a notable highlight, measuring over 22ft in length and offering dual aspect views overlooking the charming period homes of Calverley Park Crescent.