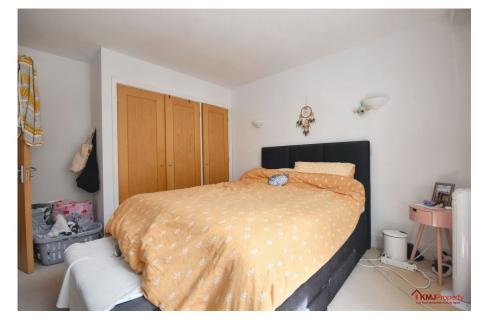

Upon entering, you are welcomed by a generously sized hallway. The floor-to-ceiling windows in the lounge area allow natural light to flood the space, creating a bright and open atmosphere.

To the left, you'll find two double bedrooms, both featuring built-in wardrobes. These rooms are serviced by a modern bathroom equipped with a fitted tub and an overhead shower.