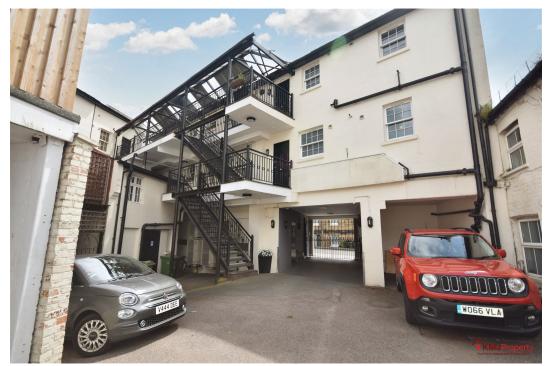

## **OUTSIDE**

The apartment includes an allocated parking space within the secure confines of the development's electric gates. Additionally, there is a communal bin store.