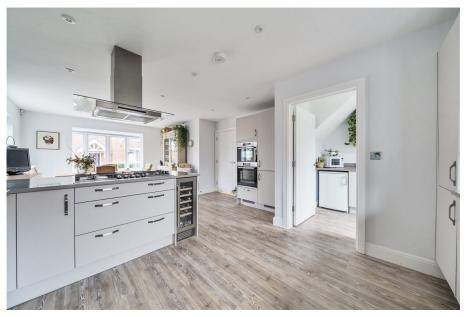

Step into luxury as you enter the open porch with exterior lighting, leading to a composite double-glazed door. The entrance hall boasts Amtico flooring, setting the tone for the exquisite features that follow. Discover a meticulously designed living space with a sitting room, study, and a contemporary kitchen/dining room equipped with top-of-the-line Paula Rosa fittings. The kitchen seamlessly integrates with a utility room, offering modern convenience.