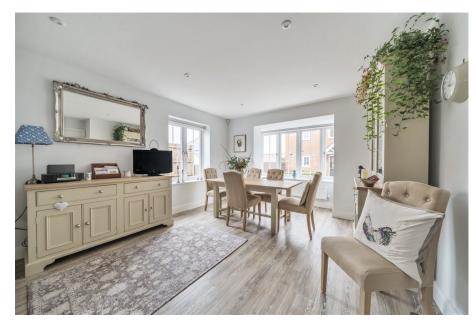

Step into luxury as you enter the open porch with exterior lighting, leading to a composite double-glazed door. The entrance hall boasts Amtico flooring, setting the tone for the exquisite features that follow. Discover a meticulously designed living space with a sitting room, study, and a contemporary kitchen/dining room equipped with top-of-the-line Paula Rosa fittings. The kitchen seamlessly integrates with a utility room, offering modern convenience.