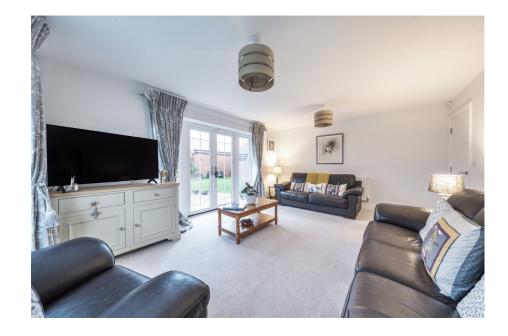

Step into luxury as you enter the open porch with exterior lighting, leading to a composite double-glazed door. The entrance hall boasts Amtico flooring, setting the tone for the exquisite features that follow. Discover a meticulously designed living space with a sitting room, study, and a contemporary kitchen/dining room equipped with top-of-the-line Paula Rosa fittings. The kitchen seamlessly integrates with a utility room, offering modern convenience.