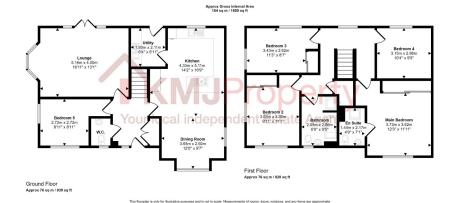

Step into luxury as you enter the open porch with exterior lighting, leading to a composite double-glazed door. The entrance hall boasts Amtico flooring, setting the tone for the exquisite features that follow. Discover a meticulously designed living space with a sitting room, study, and a contemporary kitchen/dining room equipped with top-of-the-line Paula Rosa fittings. The kitchen seamlessly integrates with a utility room, offering modern convenience.

Ascend to the first floor, where a master bedroom awaits, complete with an en suite shower room. Three additional double bedrooms are served by a stylish family bathroom. The entire home is adorned with Amtico flooring, fitted carpets, and double glazing, ensuring a premium living experience.

Beyond the interiors, this residence boasts an open porch, landscaped walled rear garden, and a detached garage with off-road parking. Enjoy the perfect blend of elegance and functionality, with features like USB ports, recessed LED spot lighting, and contemporary fixtures throughout.