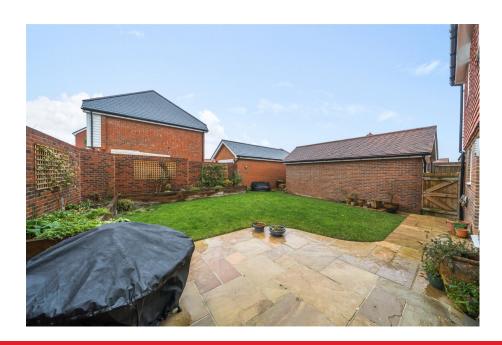

Beyond the interiors, this residence boasts an open porch, landscaped walled rear garden, and a detached garage with off-road parking. Enjoy the perfect blend of elegance and functionality, with features like USB ports, recessed LED spot lighting, and contemporary fixtures throughout.