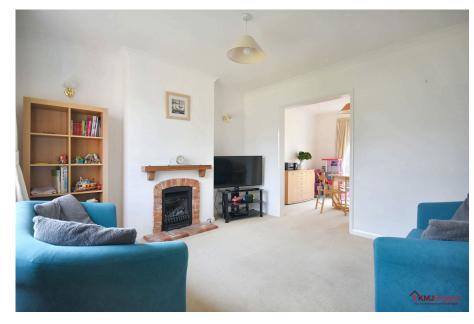

Upon entering you are welcomed into the entrance hall leading you directly into the lounge on your left or kitchen straight ahead.

The living room stands to your left providing a bright, airy and spacious environment including a featured fireplace creating the perfect ambiance for those cold evenings. The lounge opens up and connects directly to the dining room displaying a sense of open plan living and allowing you to enjoy company from every aspect.