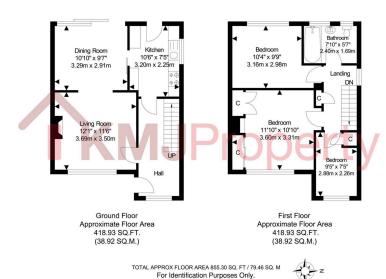

Upon entering you are welcomed into the entrance hall leading you directly into the lounge on your left or kitchen straight ahead.

The living room stands to your left providing a bright, airy and spacious environment including a featured fireplace creating the perfect ambiance for those cold evenings. The lounge opens up and connects directly to the dining room displaying a sense of open plan living and allowing you to enjoy company from every aspect.

The dining room offers the perfect space to enjoy family meals or host dinner parties with guests. Double glazed patio doors conveniently lead you into the rear garden in additional to providing plenty of natural light throughout the lounge and dining room.

Through the sliding door you are welcomed into the kitchen. This space provides a double glazed back door leading into the rear garden, a range of oak wall and base units, and plenty of space for your kitchen appliances.

Moving to the first floor, the landing has two built in storage cupboards and provides access to all bedrooms and the bathroom.

Ahead is the family bathroom with a white suite comprising; bath with an electric overhead shower, wash basin set into a vanity unit with plenty of under sink storage and the W.C.

There are 3 bedrooms, 2 of which have built in storage.

Just less than 1 mile away from the mainline station, this property is ideally located for transport links. With the Royal Victoria Place shopping centre just 2.1 miles away, offering a vast array of restaurants, bars, pubs and shops, this property is in a great location. Tunbridge Wells is renowned for its reputable schools, making it a fantastic town to raise a family.