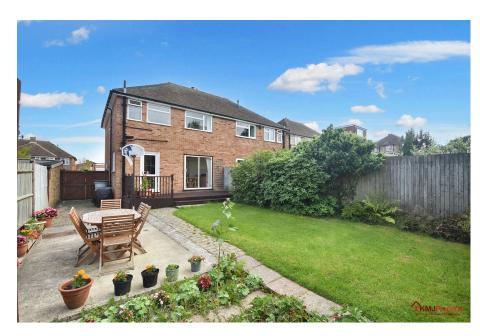

The well proportioned rear garden shows off a decked seating area, lawn area, further hard-standing area off to the side, a greenhouse as well as a small vegetable patch with a path leading to the versatile workshop with power and light.