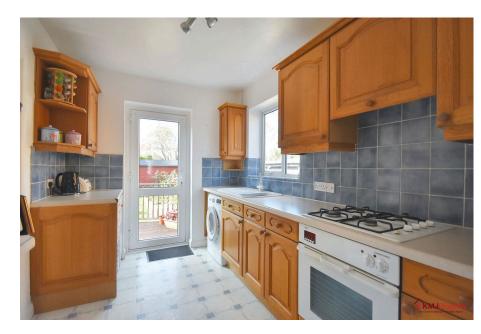

Through the sliding door you are welcomed into the kitchen. This space provides a double glazed back door leading into the rear garden, a range of oak wall and base units, and plenty of space for your kitchen appliances.