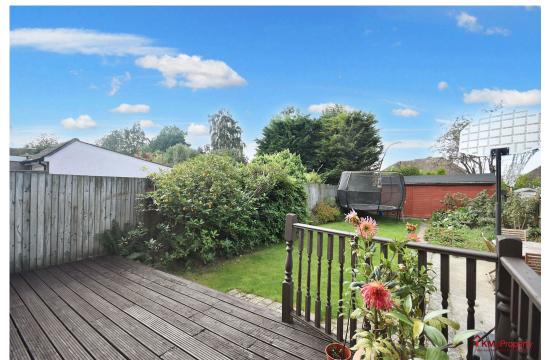

The well proportioned rear garden shows off a decked seating area, lawn area, further hard-standing area off to the side, a greenhouse as well as a small vegetable patch with a path leading to the versatile workshop with power and light.