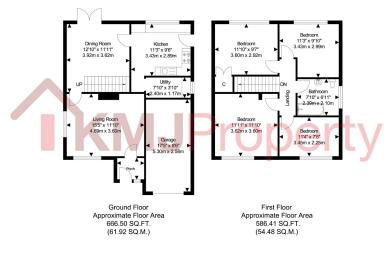

TOTAL APPROX FLOOR AREA 1252.91 SQ. FT / 116.40 SQ. M For Identification Purposes Only.

- · Beautifully presented 4 Bedrooms
- Front and rear garden Garage
- Utility Room · Village Location
- · Detached Family Home · Council Tax D
- EPC D