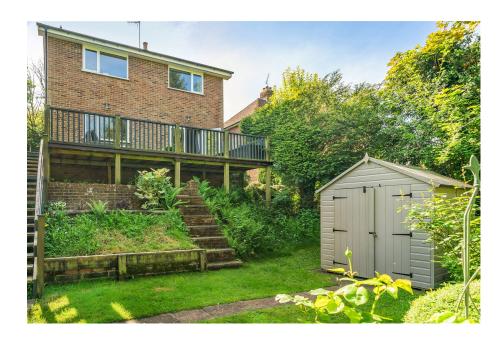

This home offers fantastic views from both the beautiful elevated decked area and the rear garden, ideal for family gatherings or simply enjoying the summer weather. From the decked area there are steps down to the lawned area with pathway leading to shed. This property is in Rusthall Village which is surrounded by beautiful countryside walks, whilst also having every amenity on hand. There is a primary school, two highly rated pre-schools, two churches, a beauty salon, bakers, butchers, convenience stores, chemist, hairdressers, library, post office, chemist and hardware store. Should you ever want to leave Rusthall, the property is located less than one and a half miles west of Tunbridge Wells town centre. It's a twenty-minute walk across beautiful commons into the centre of Tunbridge Wells, the historic Pantiles or the main line station with direct services into London (around 50 minutes) or the coast (around 40 minutes). There is also a bus service from Rusthall that departs every fifteen minutes during peak times. Tunbridge Wells Town Centre boasts an abundance of fantastic bars, restaurants, and cafes as well as a number of shops and highly rated Secondary Schools.