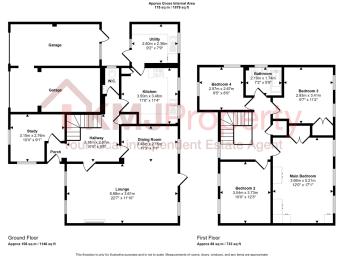

## **Freshfield Bank, Forest Row** £550,000

Nestled in the charming village of Forest Row, this spacious 4bedroom detached house is waiting to be transformed. In need of refurbishment, this property offers the perfect opportunity to customise and add your personal touch. As you enter, you step into the small porch area perfect for storing your outdoor wear. Moving inside you are greeted with a versatile office space/ study, perfect for those who work from home. Continuing through the lounge/ dining area is bright and airy, with a back door that leads out to the rear garden. The feature fire place creates a homely atmosphere and adds character to the space. A convenient serving hatch adds a touch of practicality to this inviting living space. Heading through into the kitchen, although in need of an update, boasts ample space with plenty of storage and there is a large utility room adjoining it for extra storage and a convenient laundry area. The utility benefits from a back door allowing another access point into the rear garden and garage space. There is also a downstairs W.C.

Upstairs, you will find 4 bedrooms, including 3 double bedrooms, there is also the bathroom which includes a WC, shower over the bath, and wash basin.

Outside, the property boasts a double driveway and double garage, providing plenty of off-road parking and storage space. The rear garden is the perfect space for entertaining guests and enjoying the fair weather with privacy and space.