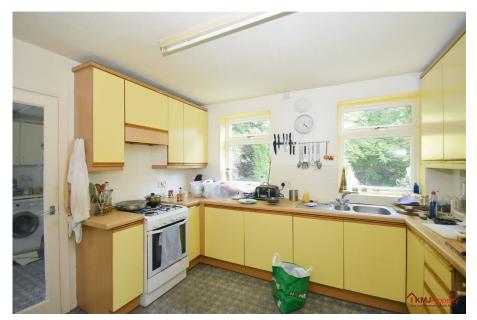

## **Freshfield Bank, Forest Row** £550,000

Nestled in the charming village of Forest Row, this spacious 4bedroom detached house is waiting to be transformed. In need of refurbishment, this property offers the perfect opportunity to customise and add your personal touch. As you enter, you step into the small porch area perfect for storing your outdoor wear. Moving inside you are greeted with a versatile office space/ study, perfect for those who work from home. Continuing through the lounge/ dining area is bright and airy, with a back door that leads out to the rear garden. The feature fire place creates a homely atmosphere and adds character to the space. A convenient serving hatch adds a touch of practicality to this inviting living space. Heading through into the kitchen, although in need of an update, boasts ample space with plenty of storage and there is a large utility room adjoining it for extra storage and a convenient laundry area. The utility benefits from a back door allowing another access point into the rear garden and garage space. There is also a downstairs W.C.