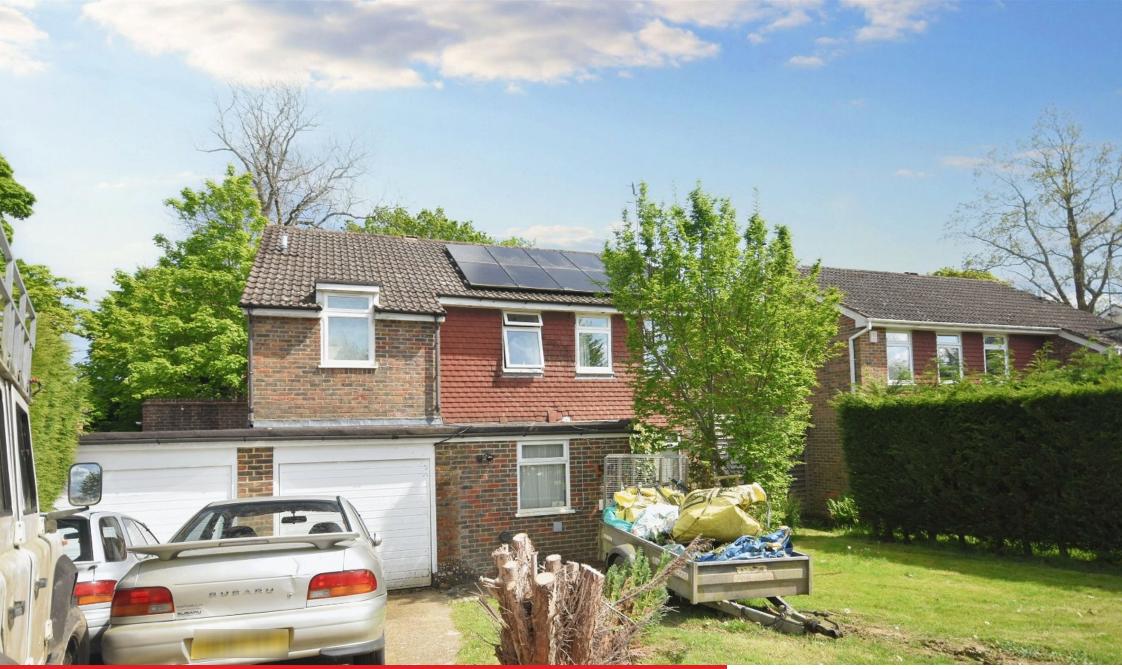

## **Freshfield Bank, Forest Row** £550,000

Nestled in the charming village of Forest Row, this spacious 4bedroom detached house is waiting to be transformed. In need of refurbishment, this property offers the perfect opportunity to customise and add your personal touch. As you enter, you step into the small porch area perfect for storing your outdoor wear. Moving inside you are greeted with a versatile office space/ study, perfect for those who work from home. Continuing through the lounge/ dining area is bright and airy, with a back door that leads out to the rear garden. The feature fire place creates a homely atmosphere and adds character to the space. A convenient serving hatch adds a touch of practicality to this inviting living space. Heading through into the kitchen, although in need of an update, boasts ample space with plenty of storage and there is a large utility room adjoining it for extra storage and a convenient laundry area. The utility benefits from a back door allowing another access point into the rear garden and garage space. There is also a downstairs W.C.

Upstairs, you will find 4 bedrooms, including 3 double bedrooms, there is also the bathroom which includes a WC, shower over the bath, and wash basin.

Outside, the property boasts a double driveway and double garage, providing plenty of off-road parking and storage space. The rear garden is the perfect space for entertaining guests and enjoying the fair weather with privacy and space.

## NO CHAIN

- Double Driveway
- Detached
- 4 Bedrooms
- EPC C

- Double Garage
- Renovation opportunity
- Downstairs WC
- Community neighborhood
- Council Tax Band F