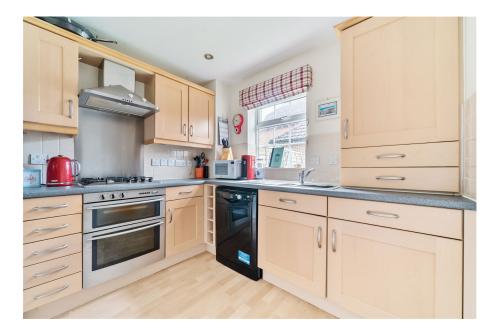

## Mill Stream Place, Tonbridge Offers Over £500,000

**⊨** 3 **⊢** 2 **⊡** 2

A charming 3 bedroom semi-detached property nestled in a soughtafter location of Tonbridge.

This lovely home boasts ample living space, perfect for families or those looking for room to grow. Approaching the property you are presented with a driveway and garage, this home offers convenient off-road parking and storage space for vehicles. The spacious lounge boasts a stunning bay front window, allowing natural light to flood the room and complement the feature fireplace. The property is perfect for those seeking a bright and airy living space. Conveniently located off the lounge is the downstairs WC tucked under the stairs along with a storage cupboard. Continuing thorough the property there is a spacious and bright dining room with a back door leading to the charming garden. Heading into the kitchen with plenty of upper and lower storage, integrated appliances, sleek counter tops, and a stylish tiled splash back wall.