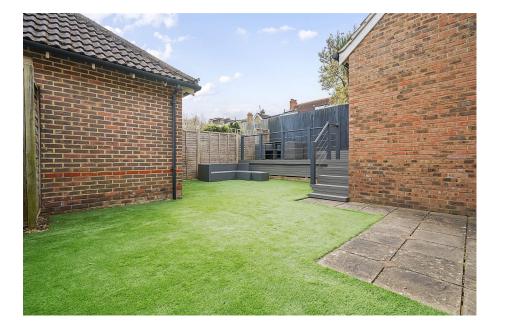

Lastly the beautifully finished private rear garden with decking and artificial lawn, is perfect for enjoying a relaxing afternoon with friends and family.

The property also offers easy access to a garage, ideal for storing your vehicle or outdoor equipment. Additionally, a small paved area adds character to the outdoor space.