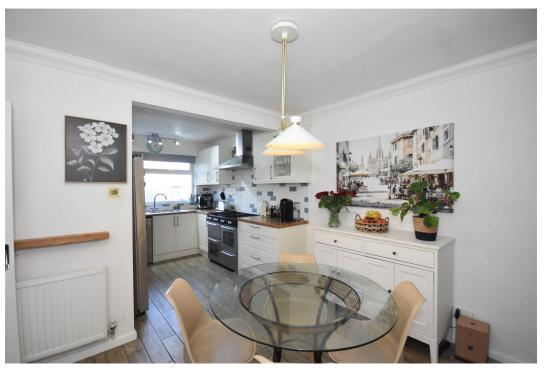

## Shirley Grove, Rusthall, Tunbridge Wells TN4 8TJ

Offers In Region Of £470,000

This 4 bedroom, terrace property set over 3 floor is a perfect family home, providing all the outdoor and indoor space needed. Approaching the property you are presented with a good sized front garden and a paved walkway. Upon entering the property you are welcomed with a long entrance hallway accompanied with a downstairs WC and several storage cupboards, providing ample space for all of your belongings. Towards the end of the hallway to the left is the kitchen/dining area. The kitchen displays a large open space with natural light, as well as many wall and base cupboards. The kitchen/dining area boasts the perfect space for entertaining and cooking your favourite meals whilst having the company of your guests. Following from the kitchen to the lounge the area is flooded with natural light provided by the double doors leading you out to the garden room/second dining area. The lounge boasts the perfect family room with a feature fireplace and a statement TV wall, with plenty of room for games nights. The versatile garden room provides all the extra space needed. This area allows the buyers freedom to use their imagination to turn this space into whatever their heart desires. The patio doors in this room lead out to the large rear garden which offers both grass and paved areas.