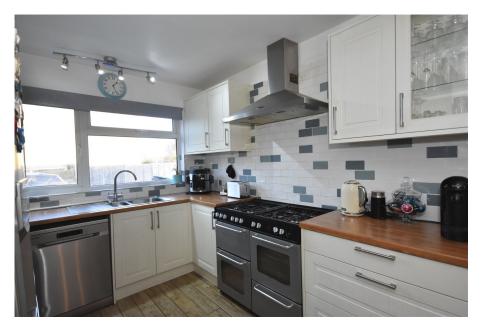

## Shirley Grove, Rusthall, Tunbridge Wells TN4 8TJ

Offers In Region Of £470,000

This 4 bedroom, terrace property set over 3 floor is a perfect family home, providing all the outdoor and indoor space needed. Approaching the property you are presented with a good sized front garden and a paved walkway. Upon entering the property you are welcomed with a long entrance hallway accompanied with a downstairs WC and several storage cupboards, providing ample space for all of your belongings. Towards the end of the hallway to the left is the kitchen/dining area. The kitchen displays a large open space with natural light, as well as many wall and base cupboards. The kitchen/dining area boasts the perfect space for entertaining and cooking your favourite meals whilst having the company of your guests. Following from the kitchen to the lounge the area is flooded with natural light provided by the double doors leading you out to the garden room/second dining area. The lounge boasts the perfect family room with a feature fireplace and a statement TV wall, with plenty of room for games nights. The versatile garden room provides all the extra space needed. This area allows the buyers freedom to use their imagination to turn this space into whatever their heart desires. The patio doors in this room lead out to the large rear garden which offers both grass and paved areas.