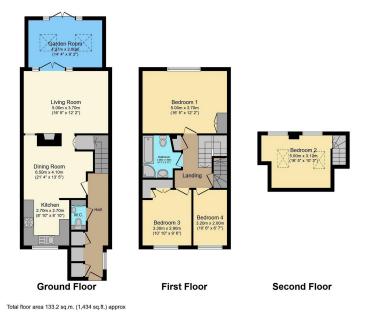

## Shirley Grove, Rusthall, Tunbridge Wells TN4 8TJ

Offers In Region Of £470,000

This 4 bedroom, terrace property set over 3 floor is a perfect family home, providing all the outdoor and indoor space needed. Approaching the property you are presented with a good sized front garden and a paved walkway. Upon entering the property you are welcomed with a long entrance hallway accompanied with a downstairs WC and several storage cupboards, providing ample space for all of your belongings. Towards the end of the hallway to the left is the kitchen/dining area. The kitchen displays a large open space with natural light, as well as many wall and base cupboards. The kitchen/dining area boasts the perfect space for entertaining and cooking your favourite meals whilst having the company of your guests. Following from the kitchen to the lounge the area is flooded with natural light provided by the double doors leading you out to the garden room/second dining area. The lounge boasts the perfect family room with a feature fireplace and a statement TV wall, with plenty of room for games nights. The versatile garden room provides all the extra space needed. This area allows the buyers freedom to use their imagination to turn this space into whatever their heart desires. The patio doors in this room lead out to the large rear garden which offers both grass and paved areas.

The first floor accommodates the family bathroom and bedrooms 1, 3, and 4, 2 of which are double bedrooms. The bathroom is equipped with a separate bath and shower as well as heated towel rail. It offers plenty of storage space and is the perfect environment to wind down after a long day. All bedrooms have large windows, also with majority of the bedrooms benefitting from built in storage/wardrobe space. Heading back onto the landing and up to the second floor is the last bedroom with 2 large windows. An ideal private space away from all the noise of the family. The property also benefits from a garage en-bloc.