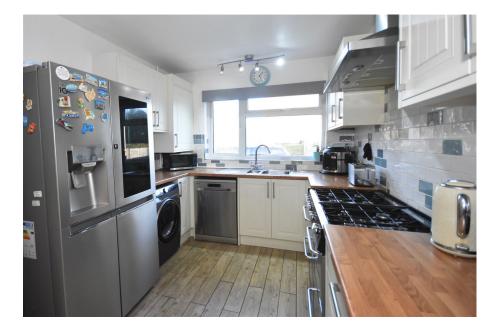

## Shirley Grove, Rusthall, Tunbridge Wells TN4 8TJ

Offers In Region Of £470,000

This 4 bedroom, terrace property set over 3 floor is a perfect family home, providing all the outdoor and indoor space needed. Approaching the property you are presented with a good sized front garden and a paved walkway. Upon entering the property you are welcomed with a long entrance hallway accompanied with a downstairs WC and several storage cupboards, providing ample space for all of your belongings. Towards the end of the hallway to the left is the kitchen/dining area. The kitchen displays a large open space with natural light, as well as many wall and base cupboards. The kitchen/dining area boasts the perfect space for entertaining and cooking your favourite meals whilst having the company of your guests. Following from the kitchen to the lounge the area is flooded with natural light provided by the double doors leading you out to the garden room/second dining area. The lounge boasts the perfect family room with a feature fireplace and a statement TV wall, with plenty of room for games nights. The versatile garden room provides all the extra space needed. This area allows the buyers freedom to use their imagination to turn this space into whatever their heart desires. The patio doors in this room lead out to the large rear garden which offers both grass and paved areas.