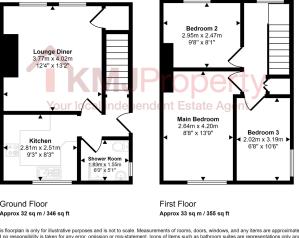

## Grange Road, Rusthall

Offers In Region Of £357,000

A recently refurbished semi detached 3 bedroom property.

Entering the property your are welcomed into the sleek, modern kitchen area, supplied with sleek counter tops, plenty of overhead storage and built in kitchen appliances.

To the left of the entrance is the stylish family bathroom providing a large enclosed shower.

The property offers a spacious lounge/dining area paired with 2 large windows allowing the light to beam in, showing off the rooms fullest potential.

Ascending upstairs a large landing area stands, providing the perfect entrance to each bedroom as well as a built in storage cupboard tucked away, The first floor boasts 2 double bedrooms and a third bedroom all beaming with natural light.

## Approx Gross Internal Area 65 sq m / 701 sq ft

This floorplan is only for illustrative purposes and is not to scale. Measurements of rooms, doors, windows, and any items are approximate

| Current | Potentia   |
|---------|------------|
| Carrent | 1 Oteritie |
|         |            |
|         | 85         |
|         |            |
| 59      |            |
|         |            |
|         |            |
|         |            |
| _       |            |
|         |            |