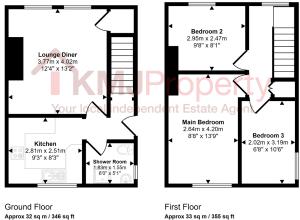

## Approx Gross Internal Area 65 sq m / 701 sq ft

This floorplan is only for illustrative purposes and is not to scale. Measurements of rooms, doors, windows, and any items are approximate

| Current | Potentia   |
|---------|------------|
| Carrent | 1 Oteritie |
|         |            |
|         | 85         |
|         |            |
| 59      |            |
|         |            |
|         |            |
|         |            |
| _       |            |
|         |            |