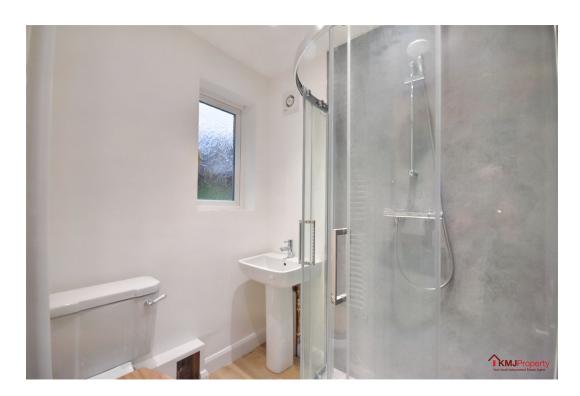

To the left of the entrance is the stylish family bathroom providing a large enclosed shower.

The property offers a spacious lounge/dining area paired with 2 large windows allowing the light to beam in, showing off the rooms fullest potential.