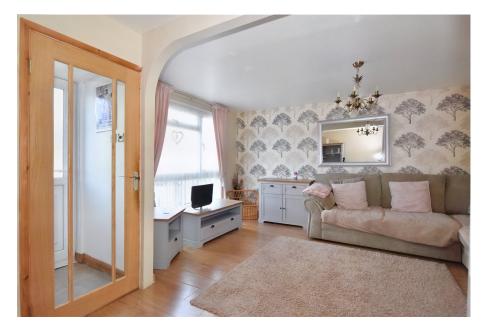

Approaching this property there is a gated front garden which has potential to be converted into a driveway subject to planning permission.

Entering the property, you are greeted by a porch creating the perfect space to store coats and shoes. The well-presented lounge benefits from a large floor to ceiling window filling the room with an abundance of light. Separated by an archway, subtly segregating the open plan area, you will pass the dining room which has lots of natural light through the French doors. The kitchen has been beautifully renovated in 2020 and has built in storage under the stairs and integrated appliances including a compact tumble dryer in a bult in cupboard.