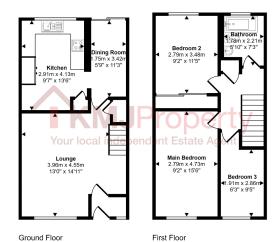

The low maintenance garden is a combination of patio and decking creating an ideal space for BBQ's, al fresco dining and hosting guests for those who like to entertain.

This floorplan is only for illustrative purposes and is not to scale. Measurements of rooms, doors, windows, and any items are approximate and no responsibility is taken for any error, omission or mis-statment. Icons of items such as bathroom suites are representations only and may not look like the real items. Made with Made Snappy 360.