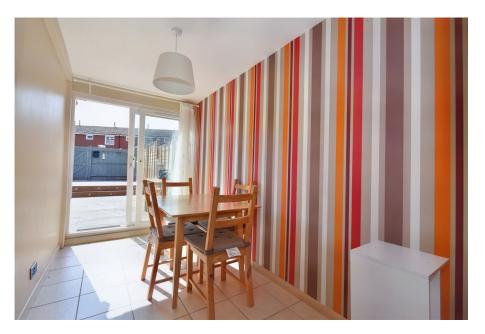

Approaching this property there is a gated front garden which has potential to be converted into a driveway subject to planning permission.

Entering the property, you are greeted by a porch creating the perfect space to store coats and shoes. The well-presented lounge benefits from a large floor to ceiling window filling the room with an abundance of light. Separated by an archway, subtly segregating the open plan area, you will pass the dining room which has lots of natural light through the French doors. The kitchen has been beautifully renovated in 2020 and has built in storage under the stairs and integrated appliances including a compact tumble dryer in a bult in cupboard.