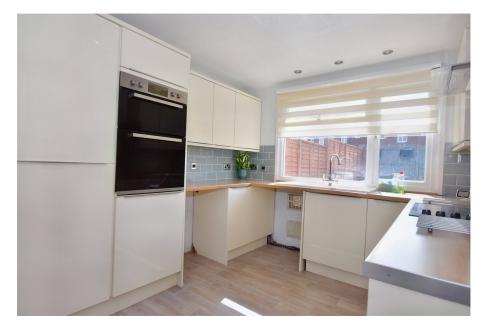

Approaching this property there is a gated front garden which has potential to be converted into a driveway subject to planning permission.

Entering the property, you are greeted by a porch creating the perfect space to store coats and shoes. The well-presented lounge benefits from a large floor to ceiling window filling the room with an abundance of light. Separated by an archway, subtly segregating the open plan area, you will pass the dining room which has lots of natural light through the French doors. The kitchen has been beautifully renovated in 2020 and has built in storage under the stairs and integrated appliances including a compact tumble dryer in a bult in cupboard.