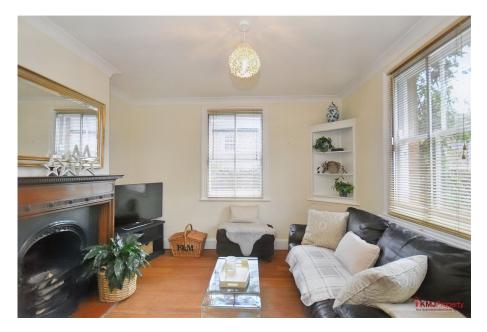

Entering the property you are welcomed into a spacious bright area. The lounge provides ample natural light, solid bamboo flooring, built-in wall shelving and a beautiful feature fireplace creating a cosy warm atmosphere.