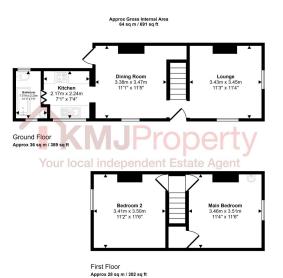

## GUIDE PRICE £325,000 - £340,000

This well presented 2 bedroom end of terrace house, occupies a corner plot and is the perfect opportunity for first time buyers.

Approaching the property you are greeted with an area for off road parking and a small front garden welcoming you nicely into the property.

Entering the property you are welcomed into a spacious bright area. The lounge provides ample natural light, solid bamboo flooring, built-in wall shelving and a beautiful feature fireplace creating a cosy warm atmosphere.

To the left is the large dining area. This space also provides additional storage under the stairs. The space off the dining room is perfect for cloaks and storage.

Continuing through into the kitchen, there is ample counter top space, integrated appliances, and lower storage. It is an ideal environment to allow owners to continue entertaining their guests while they cook, or families to continue conversations throughout mealtimes.

Just off the kitchen is the downstairs bathroom offering a bath and overhead shower, wash basin and W.C., along with some wall storage.

Heading to the first floor you are presented with 2 double bedrooms. The main bedroom also contains a built in storage cupboard.