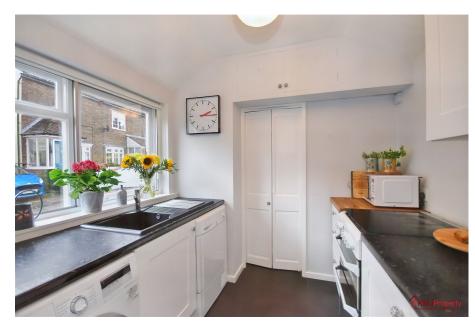

To the left is the large dining area. This space also provides additional storage under the stairs. The space off the dining room is perfect for cloaks and storage.

Continuing through into the kitchen, there is ample counter top space, integrated appliances, and lower storage. It is an ideal environment to allow owners to continue entertaining their guests while they cook, or families to continue conversations throughout mealtimes.