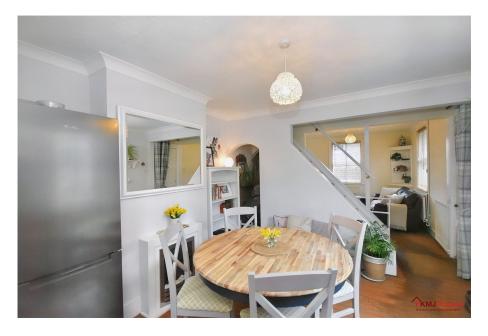

Entering the property you are welcomed into a spacious bright area. The lounge provides ample natural light, solid bamboo flooring, built-in wall shelving and a beautiful feature fireplace creating a cosy warm atmosphere.

To the left is the large dining area. This space also provides additional storage under the stairs. The space off the dining room is perfect for cloaks and storage.

Continuing through into the kitchen, there is ample counter top space, integrated appliances, and lower storage. It is an ideal environment to allow owners to continue entertaining their guests while they cook, or families to continue conversations throughout mealtimes.