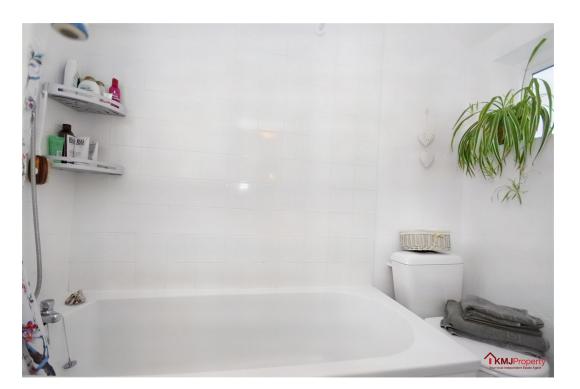

Just off the kitchen is the downstairs bathroom offering a bath and overhead shower, wash basin and W.C., along with some wall storage.

Heading to the first floor you are presented with 2 double bedrooms. The main bedroom also contains a built in storage cupboard.